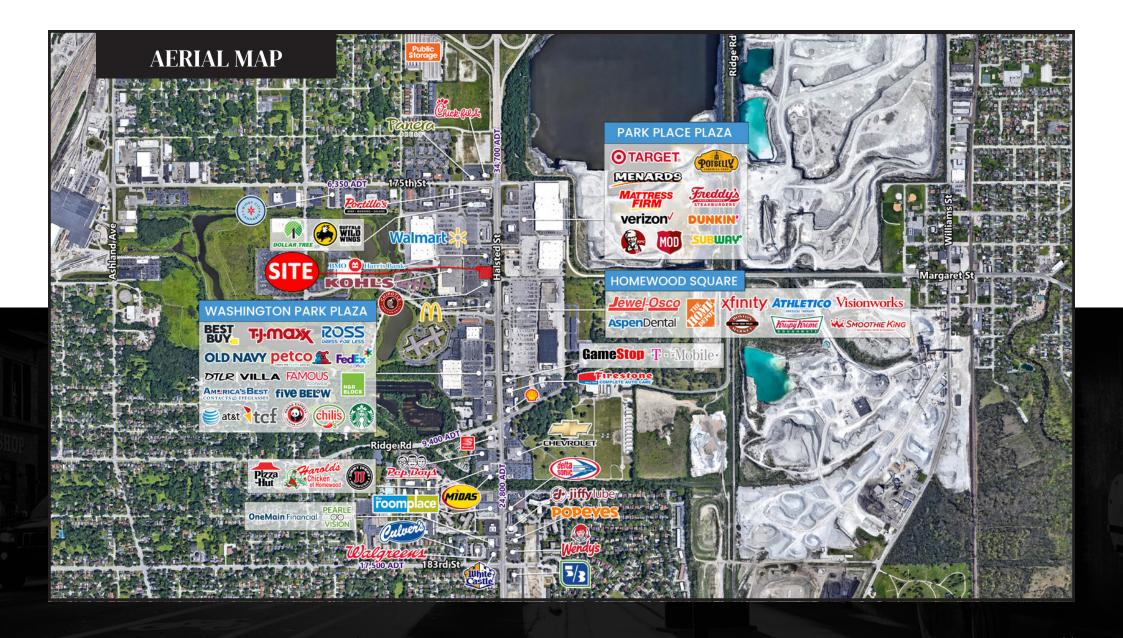

#### **NEIGHBORING RETAILERS**

Walmart > <

KOHĽS

MENARDS

**O**TARGET

<u>Jewel-Osco</u>

CANVAS