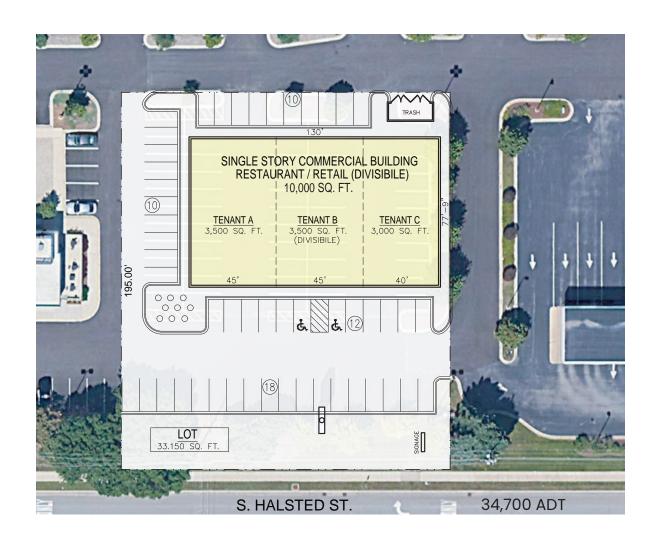

### **SITE PLAN**

#### **SPACE AVAILABLE**

10,000 sqft

Total (Divisible)

**FRONTAGE** 

130<sup>ft</sup>

on Halsted Street

**PARKING** 

**50** 