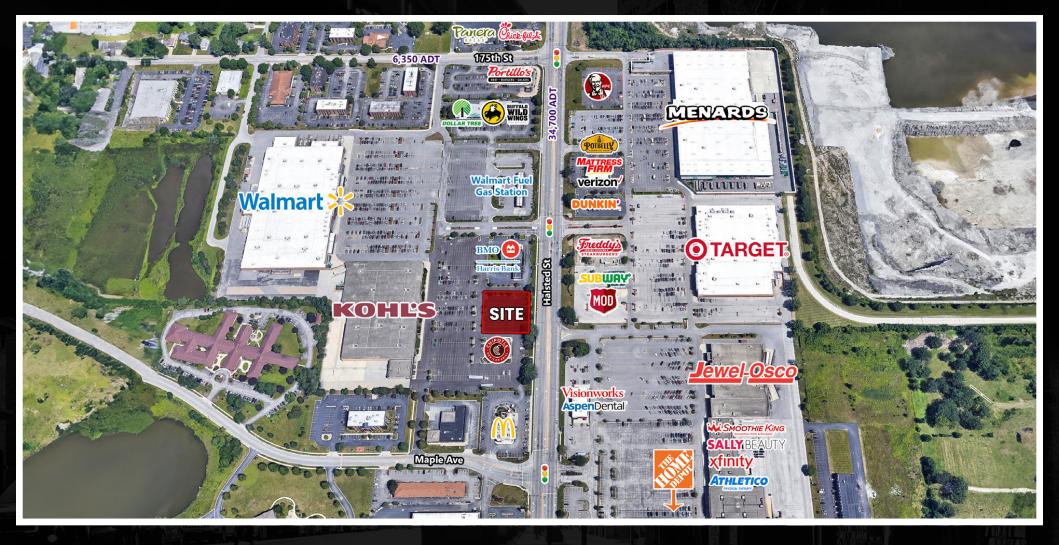

### **SITE PLAN**

#### **NEIGHBORING RETAILERS**

Walmart > <

KOHĽS

MENARDS

**O**TARGET

<u>Jewel-Osco</u>

CANVAS

#### **HOMEWOOD**

- New construction 10,000sf freestanding building fronting Halsted (39,200 VPD)
- 1-Mile south of Interstate 80 access ramp (158,000 VPD)
- Join a high performing Kohl's and Chipotle

#### **SPACE AVAILABLE**

10,000 sqft

Total (Divisible)

**FRONTAGE** 

130<sup>ft</sup>

on Halsted Street

**PARKING** 

**50** 