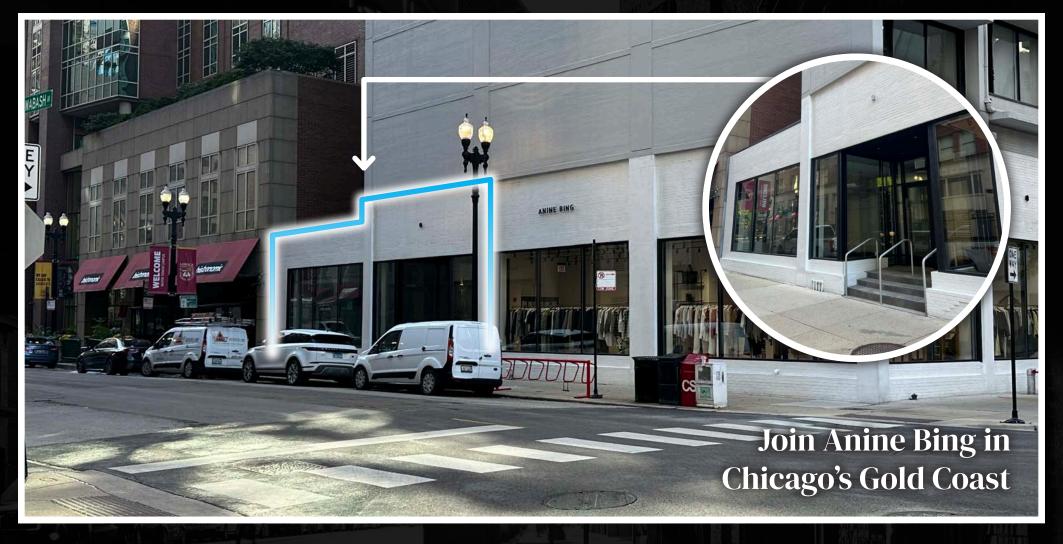

# 21 E. Chestnut Street CHICAGO, ILLINOIS

Retail Space Available
Southwest corner of Chestnut and Wabash

FOR MORE INFORMATION, PLEASE CONTACT

ANTHONY CAMPAGNI ac@canvasrealestate.com 847.651.8669

ELAN RASANSKY elan@canvasrealestate.com 414.380.1555

Daytime Population 1 Mile

86.7k+ 26.2k+ 0.5 Miles 0.25 Miles

- Located at the base of 168 newly converted luxury apartment rentals
- Irreplaceable Gold Coast location steps from Rag & Bone, Tesla, Peter Millar, Jeni's Splendid Ice Creams and many other popular retailers and restaurants
- Immediate access to CTA bus and Red Line Chicago "L" train connection (3-minute walk), and the Brown/ Purple Line Chicago "L" stop just six blocks away
- Less than two blocks west of Chicago's famed "Magnificent Mile" near Water Tower Place and 900 North Michigan shops, and two blocks south of the elite boutique shopping on Oak Street