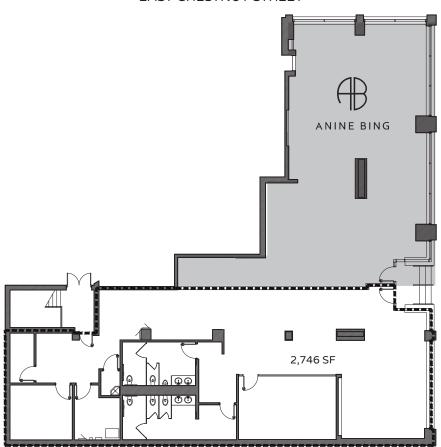

# **FLOOR PLAN**

#### **SPACE AVAILABLE**

2,746 sqft

**Ground Level** 

385 sqft

**Lower Level** 