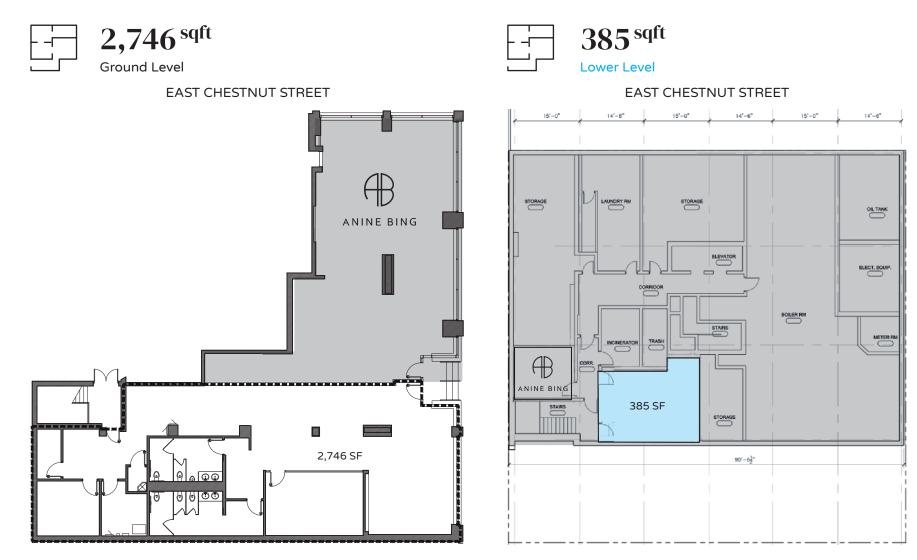

0.25 Miles **\$184k**+ Average HH Income 1 Mile \$167k+ 0.5 Miles \$174k+

**|)**\$



290k+ Daytime Population 1 Mile 86.7k+ 26.2k+ 0.5 Miles 0.25 Miles



#### **GOLD COAST**

- Located at the base of 168 newly converted luxury apartment rentals
- Irreplaceable Gold Coast location steps from Rag & Bone, Tesla, Peter Millar, Jeni's Splendid Ice Creams and many other popular retailers and restaurants
- Immediate access to CTA bus and Red Line Chicago "L" train connection (3-minute walk), and the Brown/ Purple Line Chicago "L" stop just six blocks away
- Less than two blocks west of Chicago's famed "Magnificent Mile" near Water Tower Place and 900 North Michigan shops, and two blocks south of the elite boutique shopping on Oak Street



## CANVAS

### **FLOOR PLAN**

**SPACE AVAILABLE**