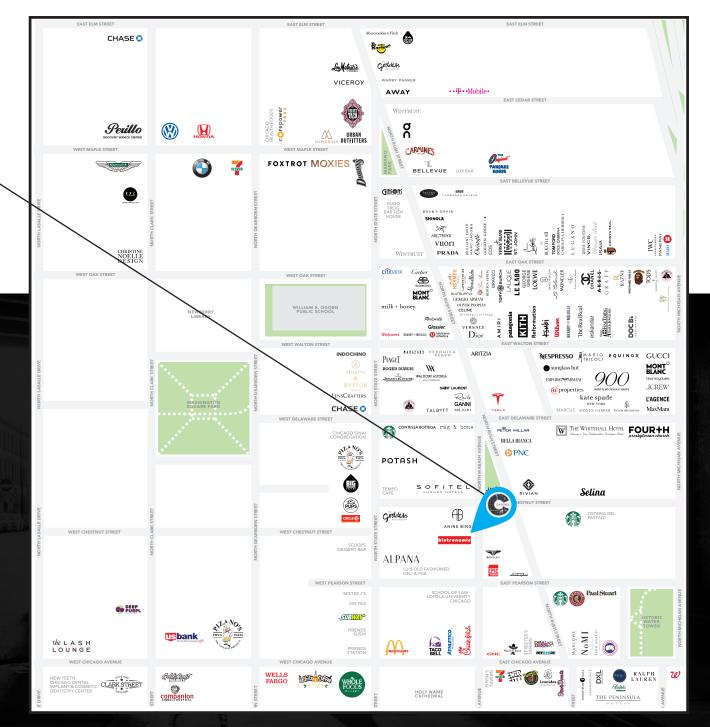

## Join Anine Bing in **Chicago's Gold Coast**

#### **GOLD COAST**

- Located at the base of 168 newly converted luxury apartment rentals
- Irreplaceable Gold Coast location steps from Rag & Bone, Tesla, Peter Millar, Jeni's Splendid Ice Creams and many other popular retailers and restaurants
- Immediate access to CTA bus and Red Line Chicago "L" train connection (3-minute walk), and the Brown/ Purple Line Chicago "L" stop just six blocks away
- Less than two blocks west of Chicago's famed "Magnificent Mile" near Water Tower Place and 900 North Michigan shops, and two blocks south of the elite boutique shopping on Oak Street