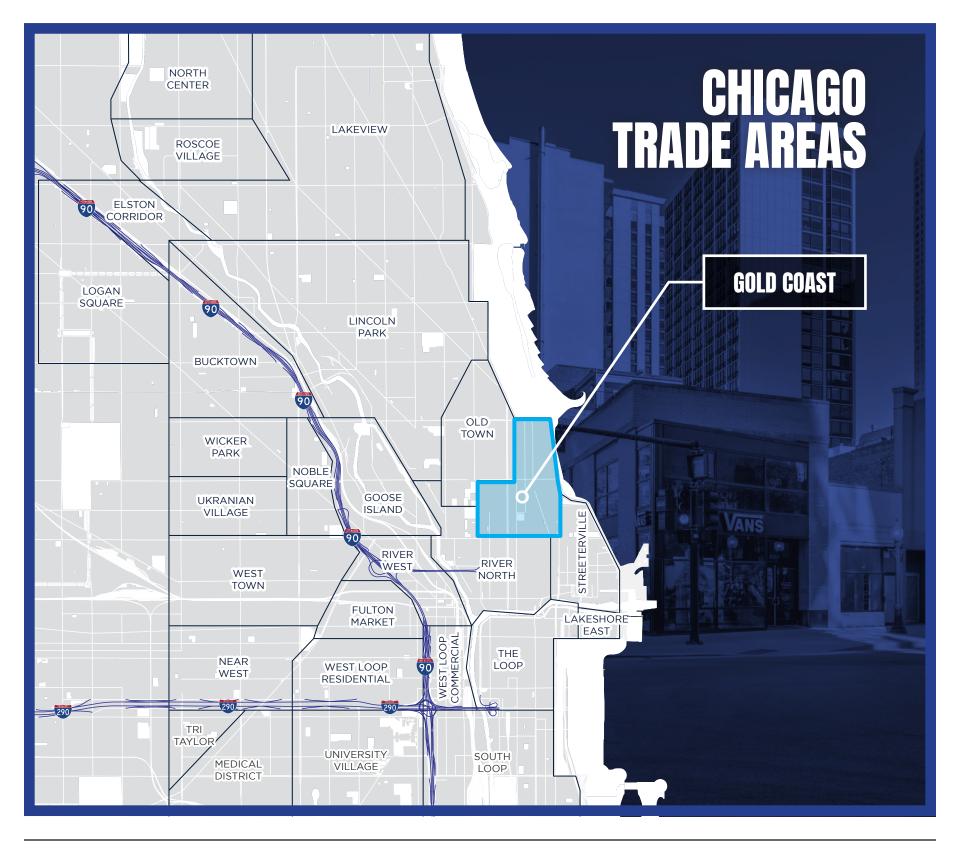

## Neighborhood Overview

**\$100M IN RESTAURANT SALES** WITHIN A ONE BLOCK RADIUS

## \$10 BILLION+

GOLD COAST X MAG MILE

**Gold Coast** is Chicago's most affluent and mature neighborhood. It is the preferred trade area among luxury and high-end contemporary retailers, and home to some of the highest grossing restaurants in the country. Ranging from internationally recognizable brands to independent boutiques and restaurants, it has established itself as Chicago's premier destination for shopping and entertainment.