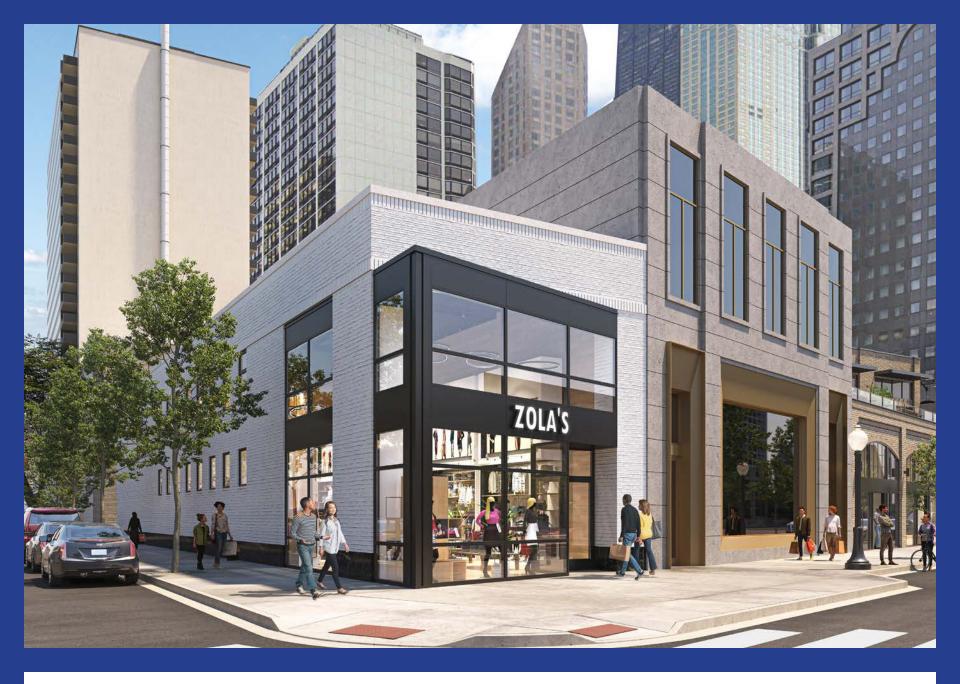

## **Property** Details

**1051 North Rush Street** is the premier retail leasing opportunity in Chicago's prized Gold Coast. The rarely available corner presents incomparable visibility and positioning in the market.

Located at the highly trafficked intersection at Rush, State & Cedar streets in the heart of the trade area, 1051 North Rush provides incredible branding with a double height facade and opportunity to join retailers such as On Running, Warby Parker, Away Luggage and Urban Outfitters.

ZOLA'S