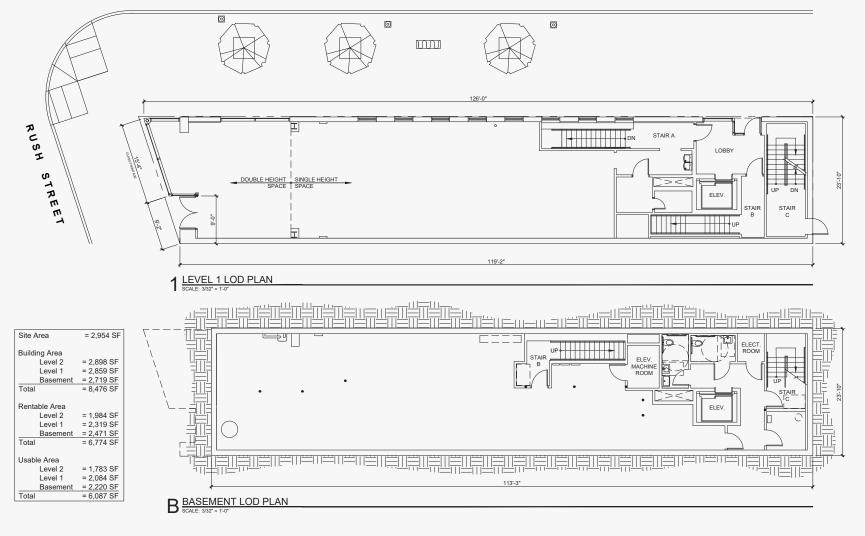

### Floor Plans

CEDAR STREET

CANVAS

10 NORTH 51 RUSH

Where Retail Meets **Gold Coast** Prestige.

| NEIGHBORHOOD: | Gold Coast                                        |
|---------------|---------------------------------------------------|
| ADDRESS:      | 1051 N. Rush Street                               |
| TOTAL SPACE:  | 2,319 Ground Floor<br>2,471 Lower Level           |
| FRONTAGE:     | 24'6" on N. Rush Street<br>95' on E. Cedar Street |