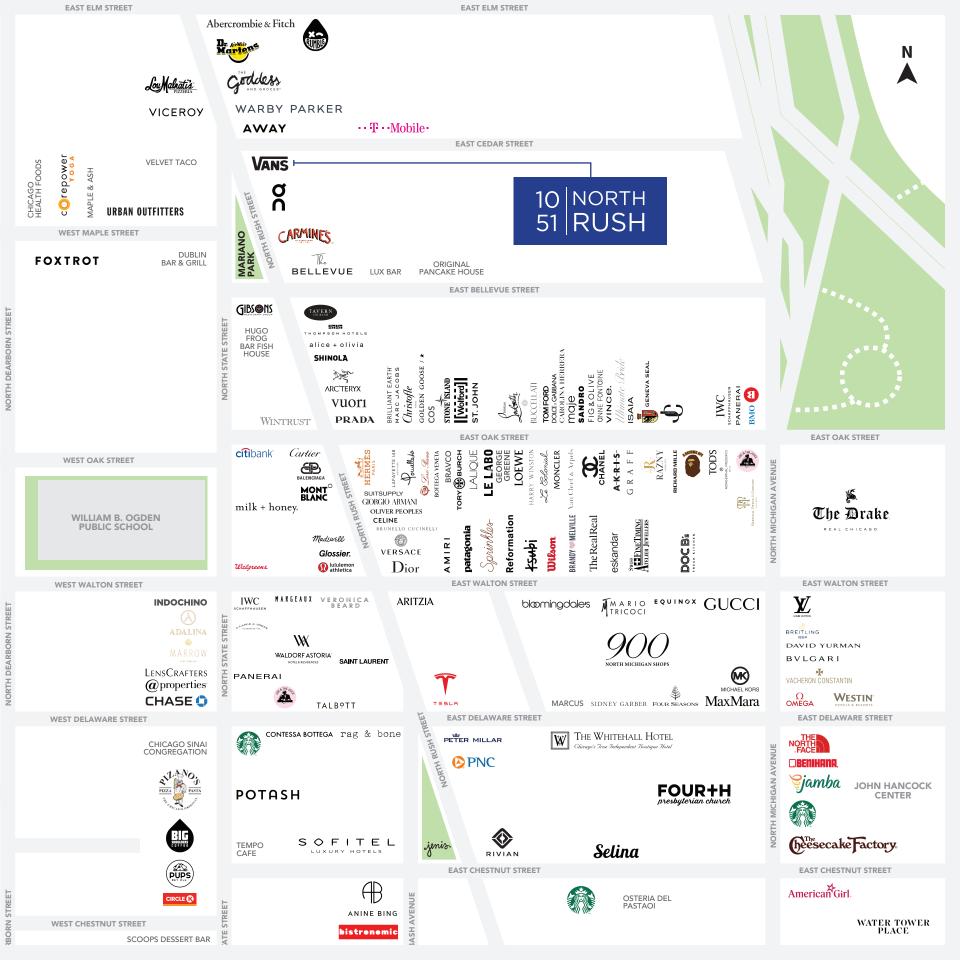

#### **IN THE AREA**

**Retail:** Abercrombie, Alice + Olivia, Anine Bing, Arc'teryx, Aritzia, Away Luggage, Balenciaga, Cartier, Celine, Glossier, Golden Goose, Hermes, Lululemon, Madewell, On Running, Prada, Rivian, Urban Outfitters, Veronica Beard, Vuori, and Warby Parker.

**Restaurant:** Carmine's, Gibson's, Hugo's Frog Bar, Le Colonial, Lux Bar, Maple & Ash, Sparrow, Tavern on Rush, The Bellevue.

*Hotel:* Waldorf Astoria, The Thompson, The Viceroy, Four Seasons, Sofitel, Ambassador

Located at the highly trafficked intersection at Rush, State & Cedar streets in the heart of the trade area, 1051 North Rush provides incredible branding with a double height facade and opportunity to join retailers such as On Running, Warby Parker, Away Luggage and Urban Outfitters.