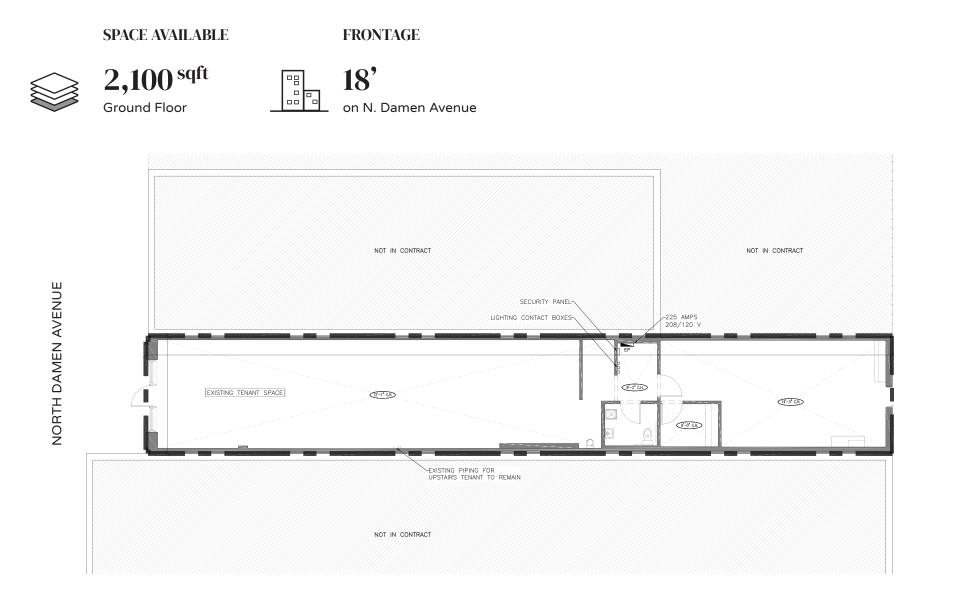

Milwaukee/Damen intersection on the best block on Damen retail shopping corridor
- Join new to market retailers including Jones Road Beauty, Baggu & Big Bud Pres
- Just steps from Damen Avenue Blue Line "L" Stop and a short walk to the Bloomingdale "606" Trail
- Immediately surrounded by a strong mix of retailers and restaurants including Lululemon, Marine Layer, Warby Parker, Credo, Shinola, Bartaco, Goddess & The Grocer, Potbelly
- Unique branding opportunity to lease historically significant Firehouse Building
- Move-in ready

#### **NEIGHBORING TENANTS**

Adidas, Aesop, Arc'Teryx, Barnes & Noble, Bartaco, Big Star, bluemercury, Cava, Diptyque, Etta, Fjallraven, Foxtrot, Le Labo, Lululemon, Marine Layer, Scotch & Soda, Small Cheval, Sweetgreen, YETI and many more.

### **FLOOR PLANS**



CANVAS



#### FOR MORE INFORMATION, PLEASE CONTACT

JOHN BASSI jbassi@canvasrealestate.com 708.822.4583

MICHAEL WEXLER mwexler@canvasrealestate.com 773.426.1759

CANVAS