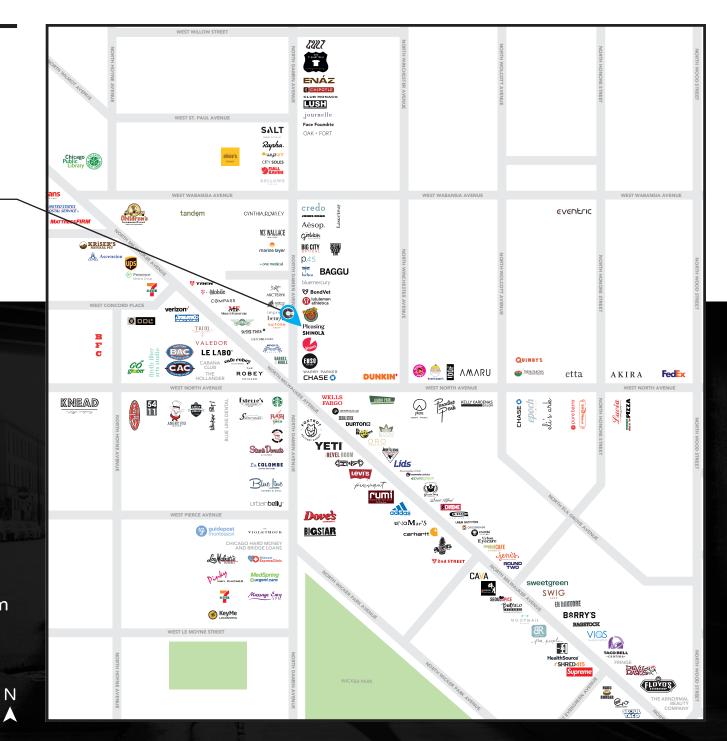

#### BUCKTOWN

- Situated just north of the dynamic North/Milwaukee/Damen intersection on the best block on Damen retail shopping corridor
- Join new to market retailers including Jones Road Beauty, Baggu & Big Bud Pres
- Just steps from Damen Avenue Blue Line "L" Stop and a short walk to the Bloomingdale "606" Trail
- Immediately surrounded by a strong mix of retailers and restaurants including Lululemon, Marine Layer, Warby Parker, Credo, Shinola, Bartaco, Goddess & The Grocer, Potbelly
- Unique branding opportunity to lease historically significant Firehouse Building
- Move-in ready

#### **NEIGHBORING TENANTS**

Adidas, Aesop, Arc'Teryx, Barnes & Noble, Bartaco, Big Star, bluemercury, Cava, Diptyque, Etta, Fjallraven, Foxtrot, Le Labo, Lululemon, Marine Layer, Scotch & Soda, Small Cheval, Sweetgreen, YETI and many more.