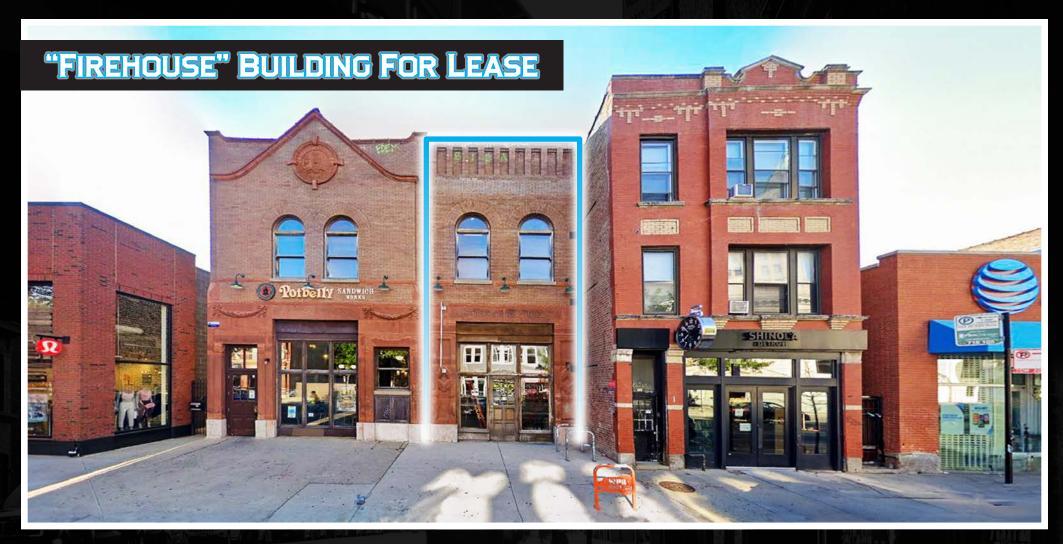

### 1623 N. Damen Avenue CHICAGO, ILLINOIS

# Move-In Ready Retail Space East block of Damen between North & Wabansia

FOR MORE INFORMATION, PLEASE CONTACT

JOHN BASSI jbassi@canvasrealestate.com 708.822.4583

MICHAEL WEXLER mwexler@canvasrealestate.com 773.426.1759

#### BUCKTOWN

- Situated just north of the dynamic North/Milwaukee/Damen intersection on the best block on Damen retail shopping corridor
- Join new to market retailers including Jones Road Beauty, Baggu & Big Bud Pres
- Just steps from Damen Avenue Blue Line "L" Stop and a short walk to the Bloomingdale "606" Trail
- Immediately surrounded by a strong mix of retailers and restaurants including Lululemon, Marine Layer, Warby Parker, Credo, Shinola, Bartaco, Goddess & The Grocer, Potbelly
- Unique branding opportunity to lease historically significant Firehouse Building
- Move-in ready