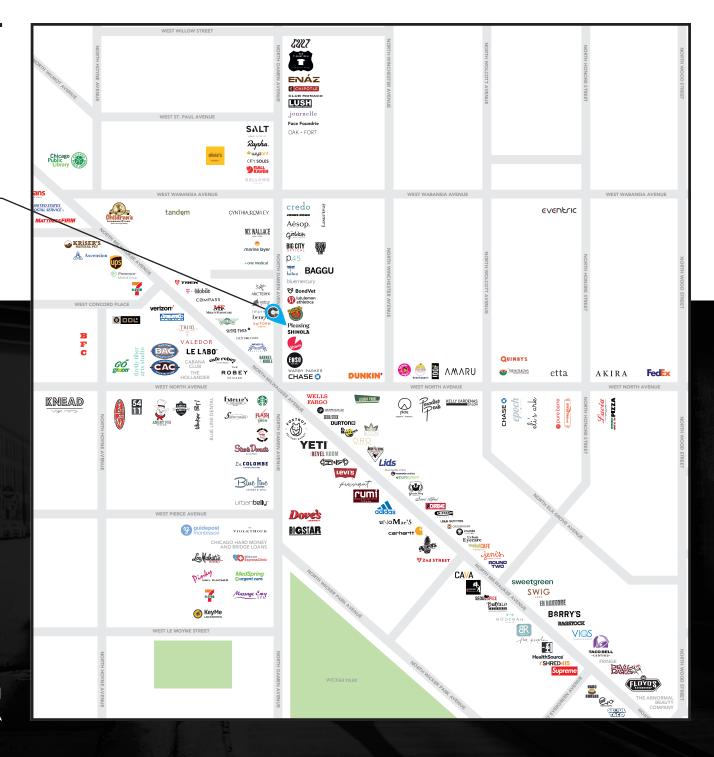

#### **NEIGHBORING TENANTS**

Adidas, Aesop, Arc'Teryx, Barnes & Noble, Bartaco, Big Star, bluemercury, Cava, Diptyque, Etta, Fjallraven, Foxtrot, Le Labo, Lululemon, Marine Layer, Scotch & Soda, Small Cheval, Sweetgreen, YETI and many more.

## **STREET MAP**

1623 N. Damen Avenue CHICAGO, ILLINOIS

FOR MORE INFORMATION, PLEASE CONTACT

JOHN BASSI jbassi@canvasrealestate.com 708.822.4583

MICHAEL WEXLER mwexler@canvasrealestate.com 773.426.1759

CANVAS