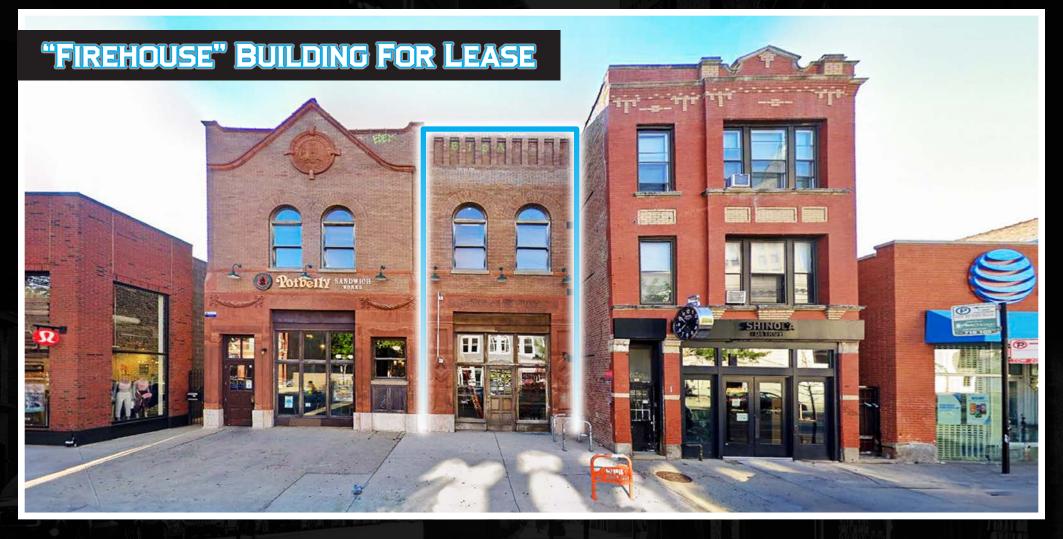

#### **BUCKTOWN**

- Situated just north of the dynamic North/Milwaukee/Damen intersection on the best block on Damen retail shopping corridor
- Join new to market retailers including Jones Road Beauty, Baggu & Big Bud Pres
- Just steps from Damen Avenue Blue Line "L" Stop and a short walk to the Bloomingdale "606" Trail
- Immediately surrounded by a strong mix of retailers and restaurants including Lululemon, Marine Layer, Warby Parker, Credo, Shinola, Bartaco, Goddess & The Grocer, Potbelly
- Unique branding opportunity to lease historically significant Firehouse Building
- Move-in ready