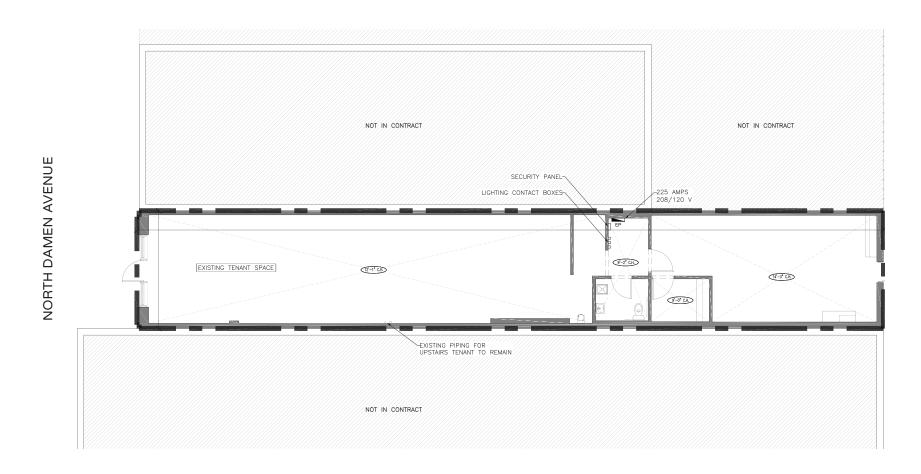

# **FLOOR PLANS**

**SPACE AVAILABLE** 

**FRONTAGE** 

2,100 sqft
Ground Floor

18'

on N. Damen Avenue