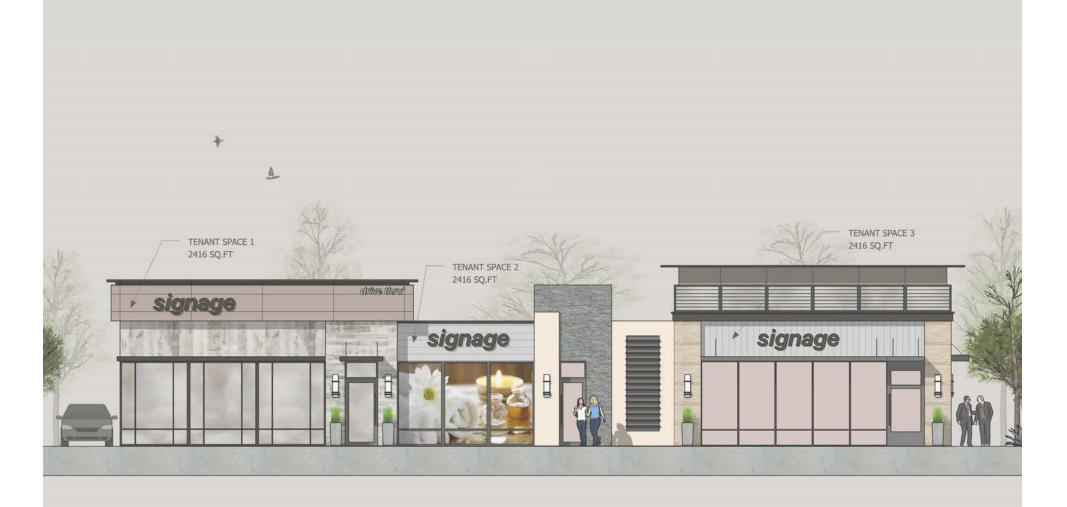

da Express, Potbelly, Raising Canes, Starbucks, Walmart Supercenter and many more

**Hotels** - Residence Inn by Marriot (coming soon), Courtyard by Marriott, Springhill Suites by Marriott, TownePlace Suites by Marriott, Hampton Inn & Suites, Holiday Inn Express & Suites



### **OVERALL PLAN**







### SITE PLAN



7,250<sup>sqft</sup>

Total



07--26--400--021 "Richard F. Gao" N 84°42'27"E 330.00' corner est w  $\vec{n}_{(1)}$ 07--25--308--010 "SDC Waukegan Venture LLC" LOT ONE 128,720 SQ. FT. 2.91 ACRES subdivided 14 of 26-45-11 1 40 ñ. USRy Pedestal C Utility Pole C Utility Pol Q1000 1 States R=1167.50.1 er Fire Dept. Con O Water Valve Vasit O Water Volve · Water Service Value  $\boxtimes$ Ø Catchbasin Utility Manhole
Gas Valve 308~000

### Multi-Tenant Building Scenario Elevation





#### FOR MORE INFORMATION, PLEASE CONTACT

ANTHONY CAMPAGNI ac@canvasrealestate.com 847.651.8669 ELAN RASANSKY elan@canvasrealestate.com 414.380.1555 MICHAEL WALLACE mwallace@canvasrealestate.com 614.537.2403

CANVAS

Ν