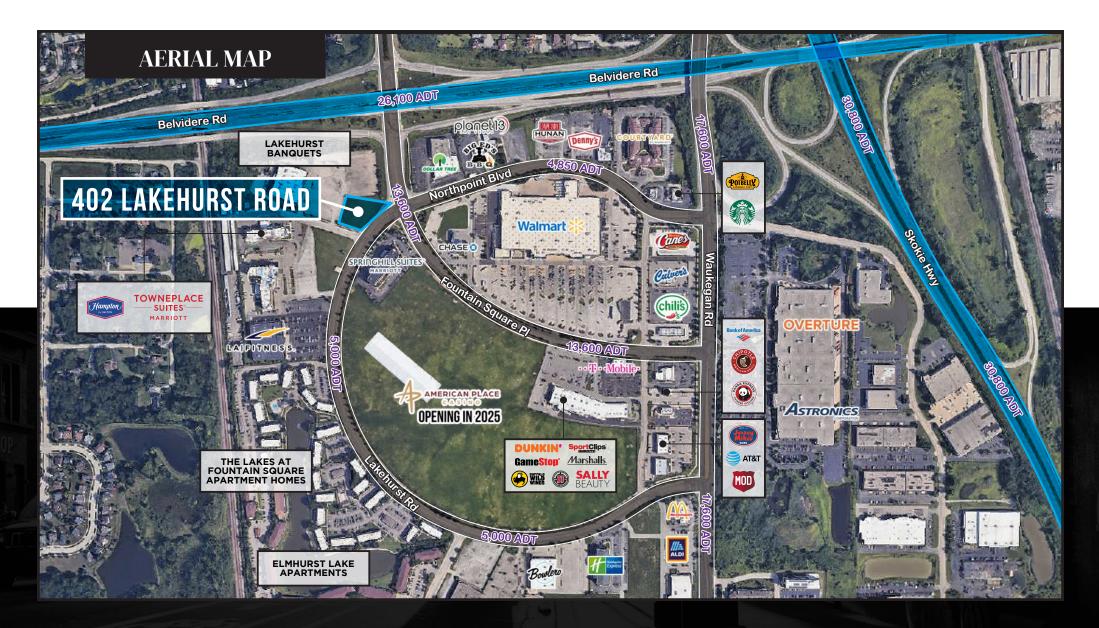

#### WAUKEGAN

- 1 acre outparcel in front of a future Residence Inn by Marriot
- Across the street from The Temporary (70,000sf Casino) and future home of American Place Casino (2025)
- Located in Lake County and surrounded by national retailers, branded hotel chains and a strong office population
- Zoning: B-2 Community Shopping

#### **NEIGHBORING TENANTS**

Entertainment - American Place Casino (2025), Bowlero

**Retailers** - Aldi, Buffalo Wild Wings, Chase, Chipotle, Culver's, Esporta by LA Fitness, Jersey Mike's, Marshalls, MOD Pizza, Panda Express, Potbelly, Raising Canes, Starbucks, Walmart Supercenter and many more

**Hotels** - Residence Inn by Marriot (coming soon), Courtyard by Marriott, Springhill Suites by Marriott, TownePlace Suites by Marriott, Hampton Inn & Suites, Holiday Inn Express & Suites