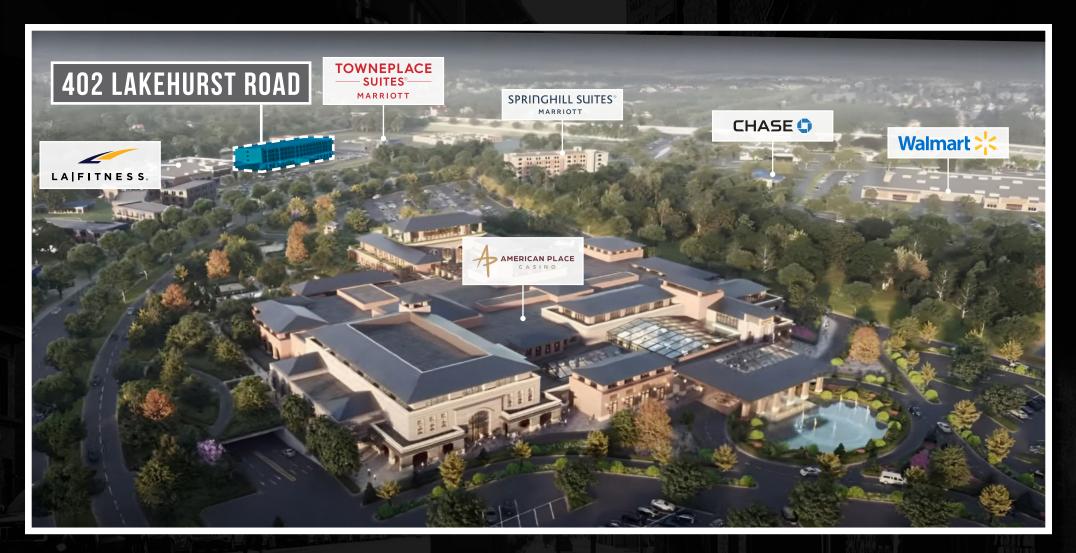

# 402 Lakehurst Road WAUKEGAN, ILLINOIS

Medical/Retail/Restaurant/Ground Lease Opportunities Available for Lease

#### WAUKEGAN

- 1 acre outparcel in front of a future Residence Inn by Marriot
- Across the street from The Temporary (70,000sf Casino) and future home of American Place Casino (2025)
- Located in Lake County and surrounded by national retailers, branded hotel chains and a strong office population
- Zoning: B-2 Community Shopping

#### **NEIGHBORING TENANTS**

Entertainment - American Place Casino (2025), Bowlero

**Retailers** - Aldi, Buffalo Wild Wings, Chase, Chipotle, Culver's, Esporta by LA Fitness, Jersey Mike's, Marshalls, MOD Pizza, Panda Express, Potbelly, Raising Canes, Starbucks, Walmart Supercenter and many more

**Hotels** - Residence Inn by Marriot (coming soon), Courtyard by Marriott, Springhill Suites by Marriott, TownePlace Suites by Marriott, Hampton Inn & Suites, Holiday Inn Express & Suites