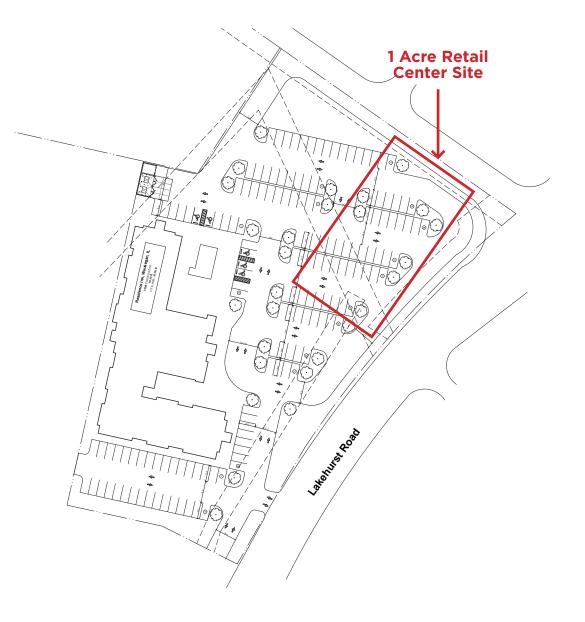

#### WAUKEGAN

- 1 acre outparcel in front of a future Residence Inn by Marriot
- Across the street from The Temporary (70,000sf Casino) and future home of American Place Casino (2025)
- Located in Lake County and surrounded by national retailers, branded hotel chains and a strong office population
- Zoning: B-2 Community Shopping

### SITE PLAN

7,250<sup>sqft</sup>

Total

07--26--400--021 "Richard F. Gao" N 84°42'27"E 330.00' corner est w  $\vec{n}_{(1)}$ 07--25--308--010 "SDC Waukegan Venture LLC" LOT ONE 128,720 SQ. FT. 2.91 ACRES subdivided 14 of 26-45-11 1 40 ñ. USRy Pedestal C Utility Pole C Utility Pol Q1000 1 States R=1167.50.1 er Fire Dept. Con O Water Valve Vasit O Water Volve · Water Service Value  $\boxtimes$ Ø Catchbasin Utility Manhole
Gas Valve 308~000