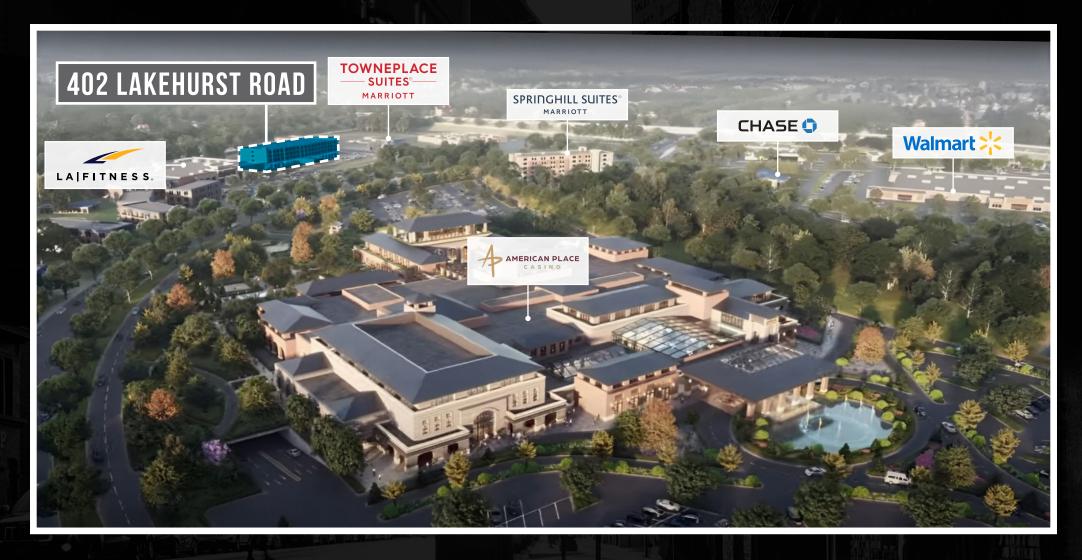

26.1k+ 8.62k+ 2 Miles 1 Mile

- 1 acre outparcel in front of a future Residence Inn by Marriot
- Across the street from The Temporary (70,000sf Casino) and future home of American Place Casino (2025)
- Located in Lake County and surrounded by national retailers, branded hotel chains and a strong office population
- Zoning: B-2 Community Shopping

#### **NEIGHBORING TENANTS**

Entertainment - American Place Casino (2025), Bowlero

**Retailers** - Aldi, Buffalo Wild Wings, Chase, Chipotle, Culver's, Esporta by LA Fitness, Jersey Mike's, Marshalls, MOD Pizza, Panda Express, Potbelly, Raising Canes, Starbucks, Walmart Supercenter and many more

**Hotels** - Residence Inn by Marriot (coming soon), Courtyard by Marriott, Springhill Suites by Marriott, TownePlace Suites by Marriott, Hampton Inn & Suites, Holiday Inn Express & Suites

CANVAS

## OVERALL PLAN

CANVAS