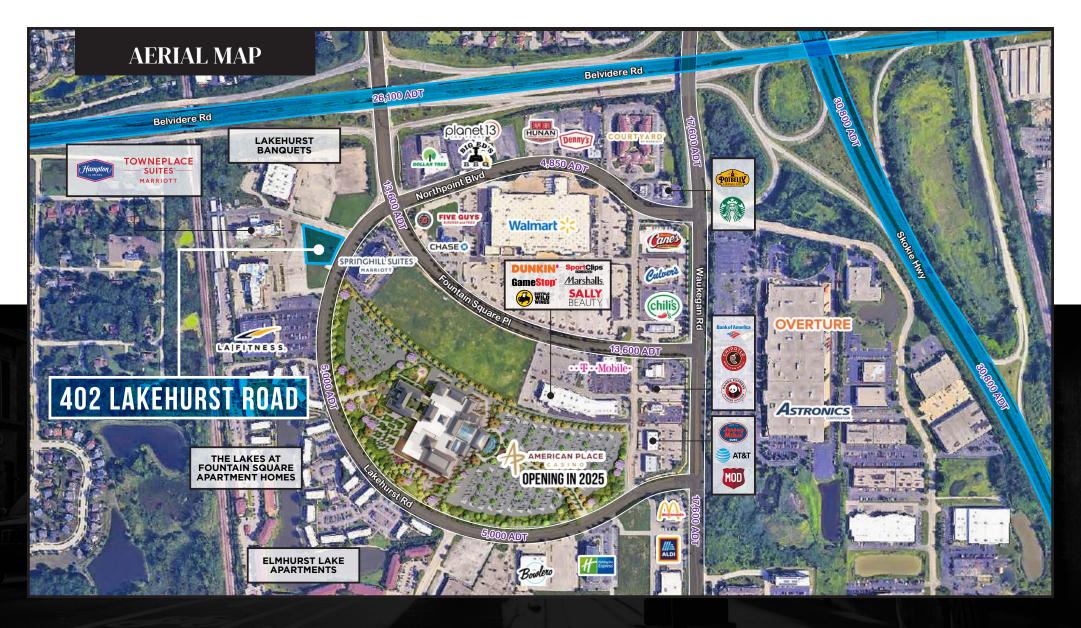

26.1k+ 8.62k+ 2 Miles 1 Mile

- 1 acre outparcel in front of a future Residence Inn by Marriot
- Across the street from The Temporary (70,000sf Casino) and future home of American Place Casino (2025)
- Located in Lake County and surrounded by national retailers, branded hotel chains and a strong office population
- Zoning: B-2 Community Shopping

#### **NEIGHBORING TENANTS**

Entertainment - American Place Casino (2025), Bowlero

**Retailers** - Aldi, Buffalo Wild Wings, Chase, Chipotle, Culver's, Esporta by LA Fitness, Jersey Mike's, Marshalls, MOD Pizza, Panda Express, Potbelly, Raising Canes, Starbucks, Walmart Supercenter and many more

**Hotels** - Residence Inn by Marriot (coming soon), Courtyard by Marriott, Springhill Suites by Marriott, TownePlace Suites by Marriott, Hampton Inn & Suites, Holiday Inn Express & Suites

CANVAS