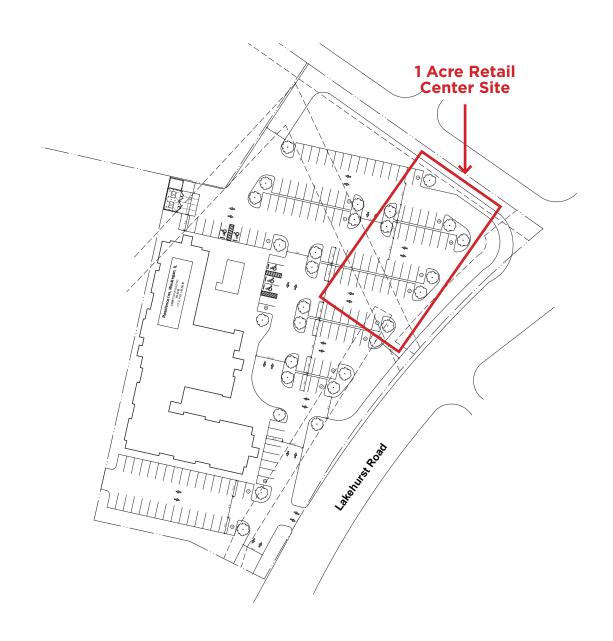

26.1k+ 8.62k+ 2 Miles 1 Mile

- 1 acre outparcel in front of a future Residence Inn by Marriot
- Across the street from The Temporary (70,000sf Casino) and future home of American Place Casino (2025)
- Located in Lake County and surrounded by national retailers, branded hotel chains and a strong office population
- Zoning: B-2 Community Shopping

## SITE PLAN

**SPACE AVAILABLE** 

7,250 sqft

Total

FOR MORE INFORMATION, PLEASE CONTACT

**ANTHONY CAMPAGNI** 

ac@canvasrealestate.com 847.651.8669 **ELAN RASANSKY** 

elan@canvasrealestate.com 414.380.1555