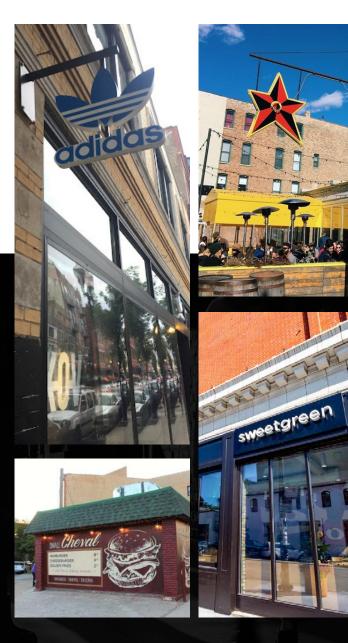

#### **NEIGHBORING TENANTS**

Adidas, Aesop, Arc'Teryx, Barnes & Noble, Bartaco, Big Star, Byline Bank, Cava, Chase Bank, Etta, Le Labo, Lululemon, Small Cheval, Stan's Donuts & Coffee, Sweetgreen, Wells Fargo, Yeti and many more.