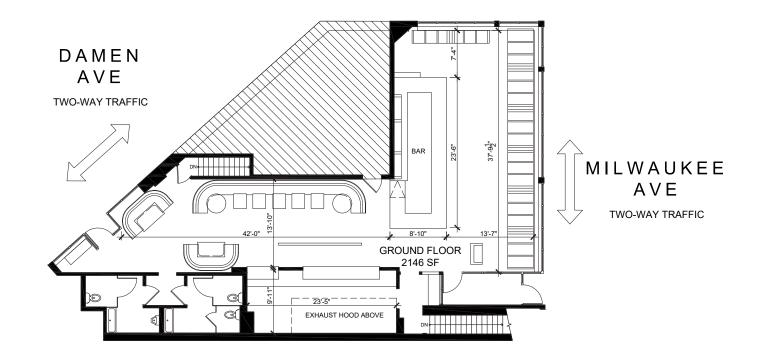

14.380.1555

## DEMOGRAPHICS



67.8k+ Total Population 1 Mile 20.3k+ 0.5 Miles 0.25 Miles

Áverage HH Income 1 Mile \$213k+ \$194k+ 0.5 Miles 0.25 Miles

**\$178k**+

) \$



54.4k+ Daytime Population <sup>1 Mile</sup> 16.9k+ 0.5 Miles 0.25 Miles

### BUCKTOWN

- Located at the epicenter of Bucktown/Wicker Park's six-corner intersection at the southeast corner of Milwaukee and Damen Avenues.
- Walking distance to the Blue Line with over 2 million annual riders and the 606 elevated trail.

#### **NEIGHBORING TENANTS**

Adidas, Aesop, Arc'Teryx, Barnes & Noble, Bartaco, Big Star, Byline Bank, Cava, Chase Bank, Etta, Le Labo, Lululemon, Small Cheval, Stan's Donuts & Coffee, Sweetgreen, Wells Fargo, Yeti and many more.



## **FLOOR PLAN**

#### SPACE AVAILABLE



## 2,146 sqft Ground Floor



## **FLOOR PLAN**

#### SPACE AVAILABLE









FOR MORE INFORMATION, PLEASE CONTACT

ANTHONY CAMPAGNI ac@canvasrealestate.com 847.651.8669

ELAN RASANSKY elan@canvasrealestate.com 414.380.1555