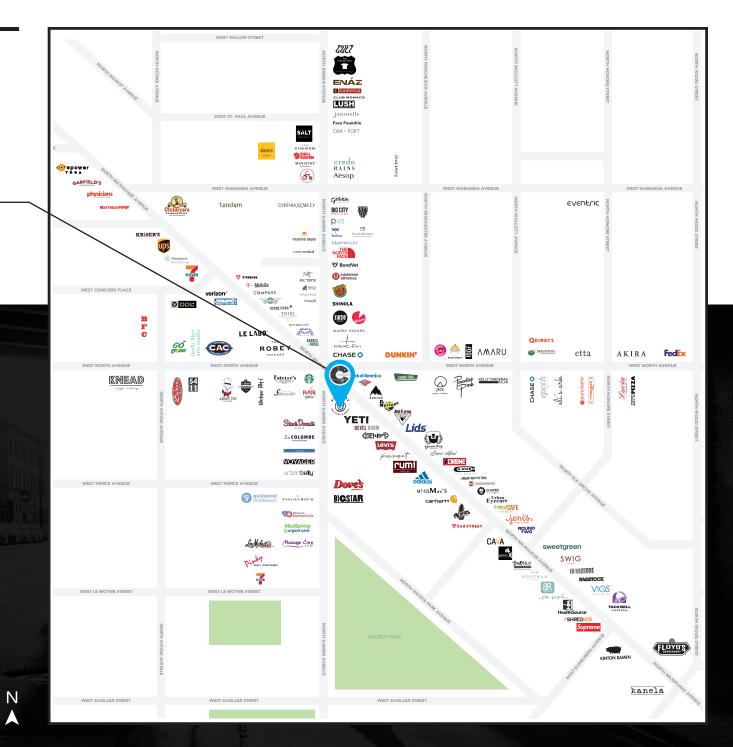

### BUCKTOWN

- Located at the epicenter of Bucktown/Wicker Park's six-corner intersection at the southeast corner of Milwaukee and Damen Avenues.
- Walking distance to the Blue Line with over 2 million annual riders and the 606 elevated trail.

#### **NEIGHBORING TENANTS**

Adidas, Aesop, Arc'Teryx, Barnes & Noble, Bartaco, Big Star, Byline Bank, Cava, Chase Bank, Etta, Le Labo, Lululemon, Small Cheval, Stan's Donuts & Coffee, Sweetgreen, Wells Fargo, Yeti and many more.