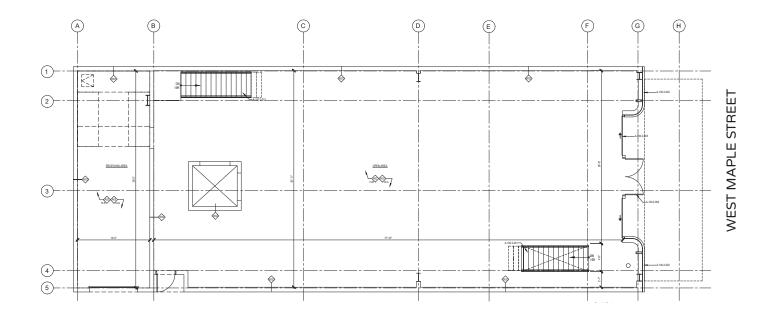

ple Street is located in Chicago's premier destination for luxury living, shopping, dining and entertainment in the prestigious Gold Coast neighborhood within four blocks of +6,000 keys and 35 hotels, including the Four Seasons, The Waldorf Astoria, The Viceroy, The Ritz Carlton, Thompson Hotel and The Peninsula.

Chicago's Gold Coast is one of the most affluent neighborhoods in the country, with abundant upscale shops, hotels, and restaurants concentrated along Oak, Rush and Walton Streets.

#### **NEIGHBORING TENANTS**

Adalina, Arc'Teryx, Away, Bellevue, Carmine's, Frog Bar & Fish House, Gibson's Bar & Steakhouse, Hugo's, Maple & Ash, Tavern on Rush, ON Running, Warby Parker, Vuori, among many others.



#### **FLOOR PLAN**

#### **SPACE AVAILABLE**



#### **3,610** sqft Ground Floor



#### **FLOOR PLAN**

#### **SPACE AVAILABLE**









#### FOR MORE INFORMATION, PLEASE CONTACT

ANTHONY CAMPAGNI ac@canvasrealestate.com 847.651.8669

ELAN RASANSKY elan@canvasrealestate.com 414.380.1555