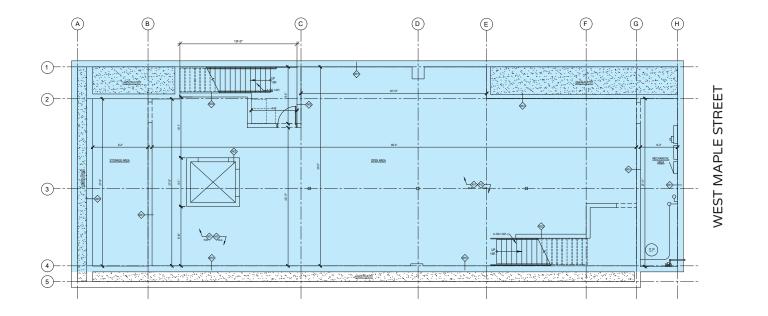

n for luxury living, shopping, dining and entertainment in the prestigious Gold Coast neighborhood within four blocks of +6,000 keys and 35 hotels, including the Four Seasons, The Waldorf Astoria, The Viceroy, The Ritz Carlton, Thompson Hotel and The Peninsula.

Chicago's Gold Coast is one of the most affluent neighborhoods in the country, with abundant upscale shops, hotels, and restaurants concentrated along Oak, Rush and Walton Streets.

#### **NEIGHBORING TENANTS**

Adalina, Arc'Teryx, Away, Bellevue, Carmine's, Frog Bar & Fish House, Gibson's Bar & Steakhouse, Hugo's, Maple & Ash, Tavern on Rush, ON Running, Warby Parker, Vuori, among many others.



#### **FLOOR PLAN**

#### **SPACE AVAILABLE**



#### **3,610** sqft Ground Floor



#### **FLOOR PLAN**

#### **SPACE AVAILABLE**









#### FOR MORE INFORMATION, PLEASE CONTACT

ANTHONY CAMPAGNI ac@canvasrealestate.com 847.651.8669

ELAN RASANSKY elan@canvasrealestate.com 414.380.1555