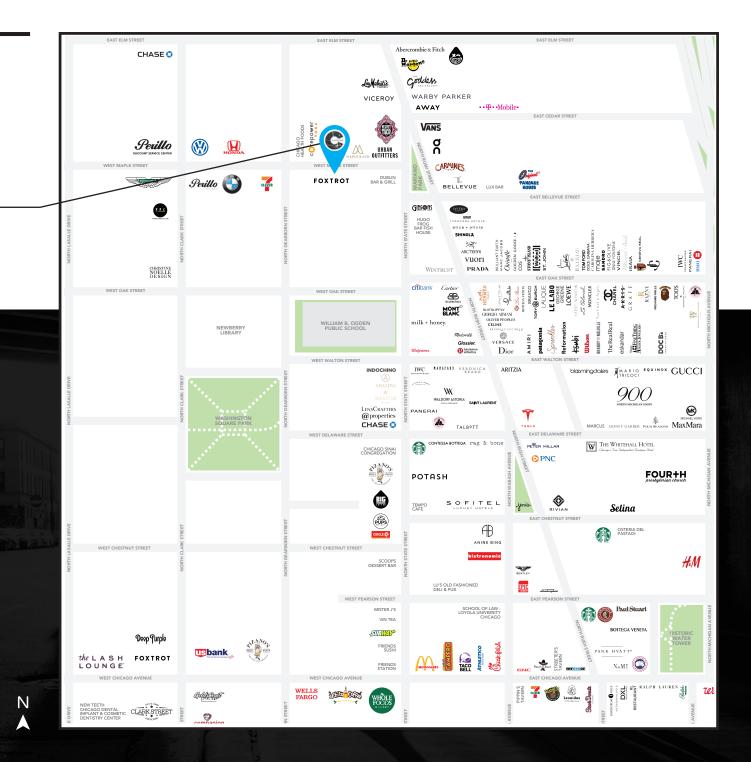

23 W. Maple Street is located in Chicago's premier destination for luxury living, shopping, dining and entertainment in the prestigious Gold Coast neighborhood within four blocks of +6,000 keys and 35 hotels, including the Four Seasons, The Waldorf Astoria, The Viceroy, The Ritz Carlton, Thompson Hotel and The Peninsula.

Chicago's Gold Coast is one of the most affluent neighborhoods in the country, with abundant upscale shops, hotels, and restaurants concentrated along Oak, Rush and Walton Streets.

#### **NEIGHBORING TENANTS**

Adalina, Arc'Teryx, Away, Bellevue, Carmine's, Frog Bar & Fish House, Gibson's Bar & Steakhouse, Hugo's, Maple & Ash, Tavern on Rush, ON Running, Warby Parker, Vuori, among many others.