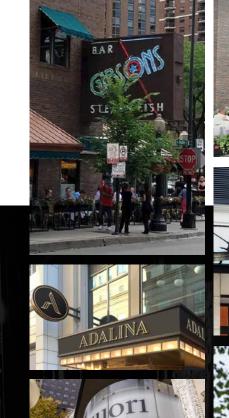

#### **NEIGHBORING TENANTS**

Adalina, Arc'Teryx, Away, Bellevue, Carmine's, Frog Bar & Fish House, Gibson's Bar & Steakhouse, Hugo's, Maple & Ash, Tavern on Rush, ON Running, Warby Parker, Vuori, among many others.