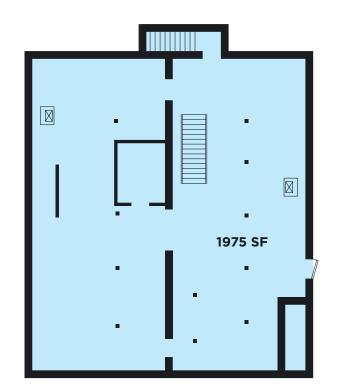

- Opportunity to lease the best corner on Armitage Avenue
- 1,975sf of usable lower level space

## **FLOOR PLANS**

SPACE AVAILABLE

Ground Floor

W. ARMITAGE AVENUE

CANVAS

CANVAS