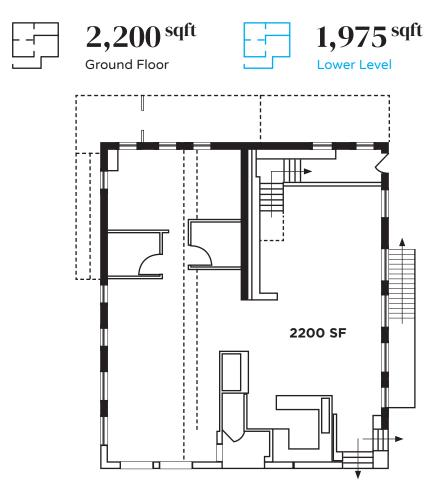

- Opportunity to lease the best corner on Armitage Avenue
- 1,975sf of usable lower level space

## **FLOOR PLANS**

SPACE AVAILABLE

Ground Floor

W. ARMITAGE AVENUE

CANVAS

CANVAS