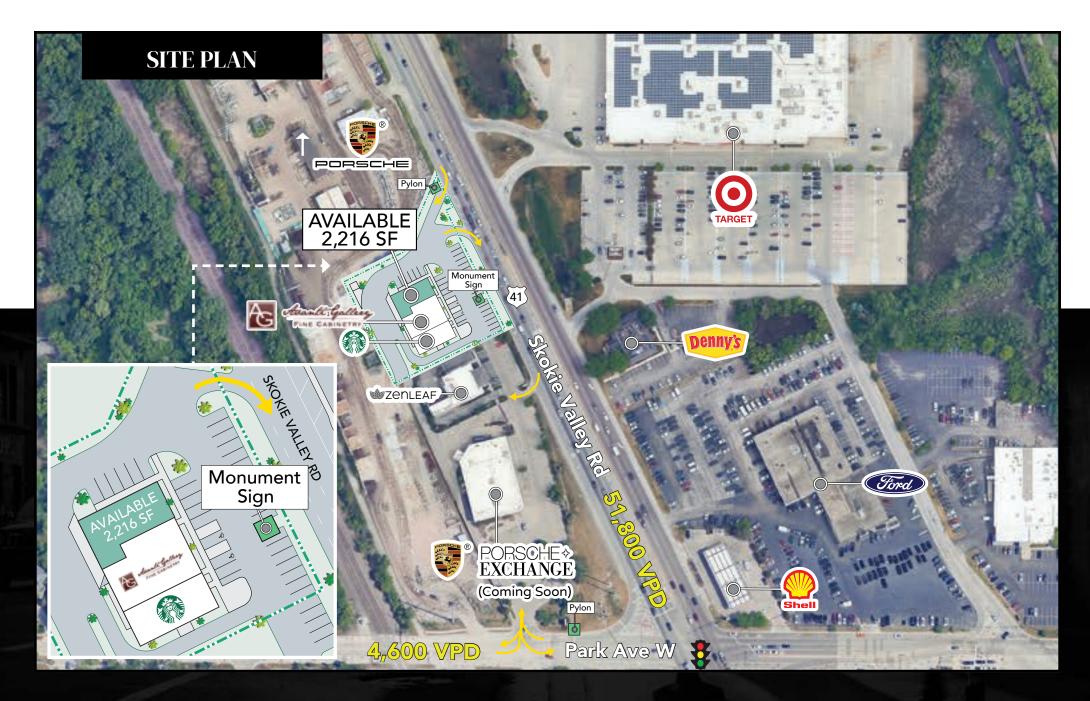

#### HIGHLAND PARK

- Join a mix of service-oriented retail catering to people's everyday needs
- High visibility from Skokie Valley Rd with over 51,800 vpd and great signage across 3 pylon signs
- Easy access, multiple access points including a traffic light at the intersection of Park Ave west and Skokie Valley Rd
- Perfect opportunity for a variety of retail uses, including salon, medical, dentistry, spa, f&b fast casual and more
- \$210,490 Average household income within 5 mile radius
- Porsche Exchange coming soon to the corner of Park Ave West and Skokie Valley Road

#### SPACE AVAILABLE

**2,216** sqft Total

N