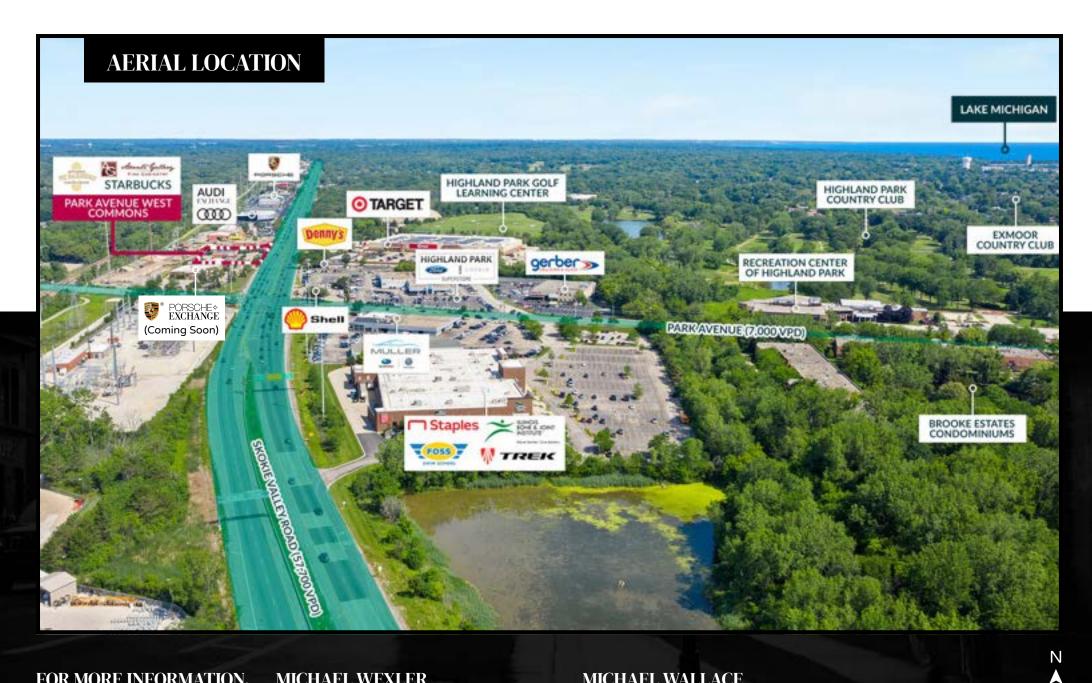

#### HIGHLAND PARK

- Join a mix of service-oriented retail catering to people's everyday needs
- High visibility from Skokie Valley Rd with over 51,800 vpd and great signage across 3 pylon signs
- Easy access, multiple access points including a traffic light at the intersection of Park Ave west and Skokie Valley Rd
- Perfect opportunity for a variety of retail uses, including salon, medical, dentistry, spa, f&b fast casual and more
- \$210,490 Average household income within 5 mile radius
- Porsche Exchange coming soon to the corner of Park Ave West and Skokie Valley Road