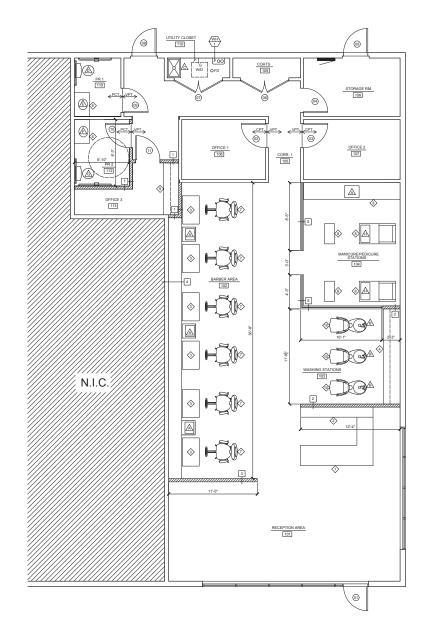

lation

5 Miles

56.9k+ 6.85k+ 3 Miles 1 Mile



)

\$225k+ \$213 3 Miles 1 Mile 176k+ Daytime Population

65.9k+ 6.49k+ 3 Miles 1 Mile



#### HIGHLAND PARK

- Join a mix of service-oriented retail catering to people's everyday needs
- High visibility from Skokie Valley Rd with over 51,800 vpd and great signage across 3 pylon signs
- Easy access, multiple access points including a traffic light at the intersection of Park Ave west and Skokie Valley Rd
- Perfect opportunity for a variety of retail uses, including salon, medical, dentistry, spa, f&b fast casual and more
- \$210,490 Average household income within 5 mile radius
- Porsche Exchange coming soon to the corner of Park Ave West and Skokie Valley Road





# CANVAS

### **FLOOR PLAN**

#### SPACE AVAILABLE



**2,216** sqft Total



N

### CANVAS



### CANVAS



FOR MORE INFORMATION, PLEASE CONTACT MICHAEL WEXLER mwexler@canvasrealestate.com 773.426.1759 MICHAEL WALLACE mwallace@canvasrealestate.com 614.537.2403 A CANVAS