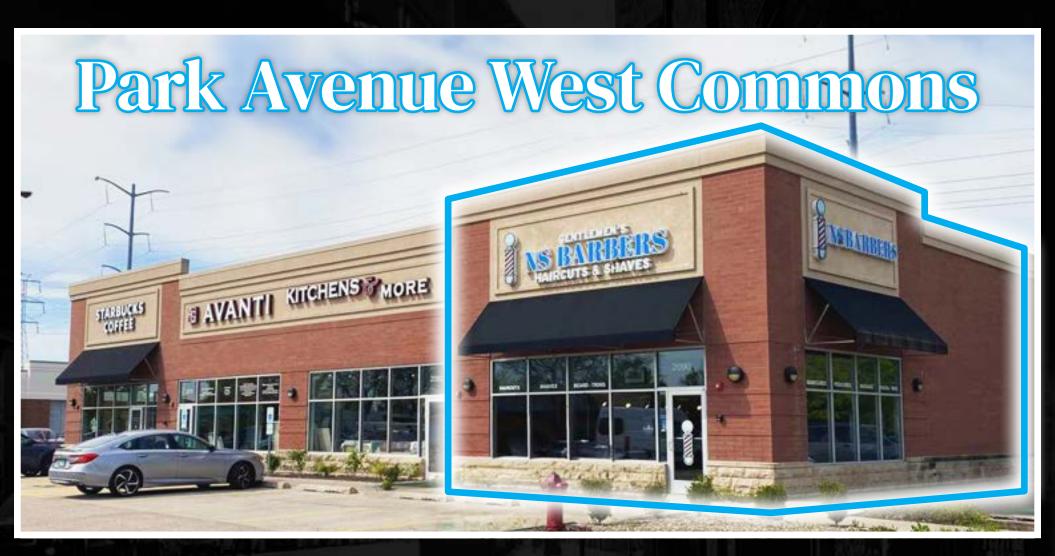

# 2060-2090 Skokie Valley Rd HIGHLAND PARK, ILLINOIS

Retail Space Available For Lease Southwest of Skokie Valley Road FOR MORE INFORMATION, PLEASE CONTACT

MICHAEL WEXLER mwexler@canvasrealestate.com 773.426.1759

#### HIGHLAND PARK

- Join a mix of service-oriented retail catering to people's everyday needs
- High visibility from Skokie Valley Rd with over 51,800 vpd and great signage across 3 pylon signs
- Easy access, multiple access points including a traffic light at the intersection of Park Ave west and Skokie Valley Rd
- Perfect opportunity for a variety of retail uses, including salon, medical, dentistry, spa, f&b fast casual and more
- \$210,490 Average household income within 5 mile radius
- Porsche Exchange coming soon to the corner of Park Ave West and Skokie Valley Road