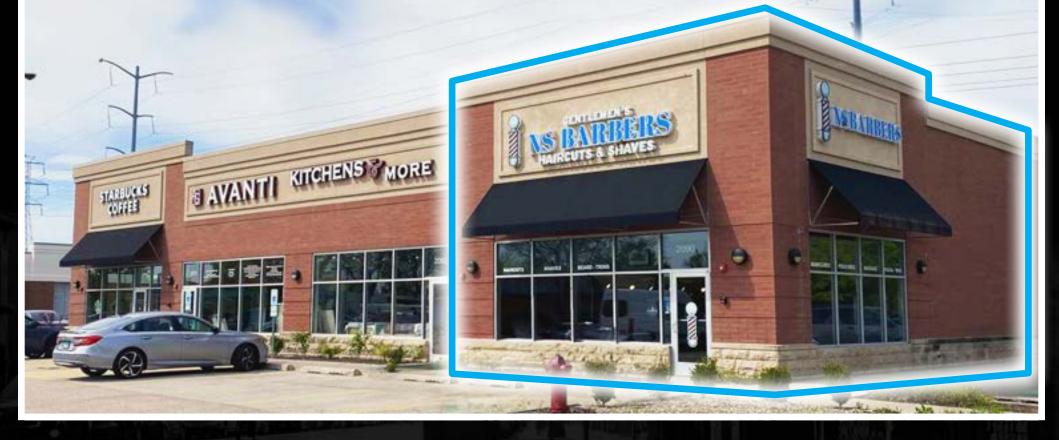

#### HIGHLAND PARK

- Join a mix of service-oriented retail catering to people's everyday needs
- High visibility from Skokie Valley Rd with over 51,800 vpd and great signage across 3 pylon signs
- Easy access, multiple access points including a traffic light at the intersection of Park Ave west and Skokie Valley Rd
- Perfect opportunity for a variety of retail uses, including salon, medical, dentistry, spa, f&b fast casual and more
- \$210,490 Average household income within 5 mile radius