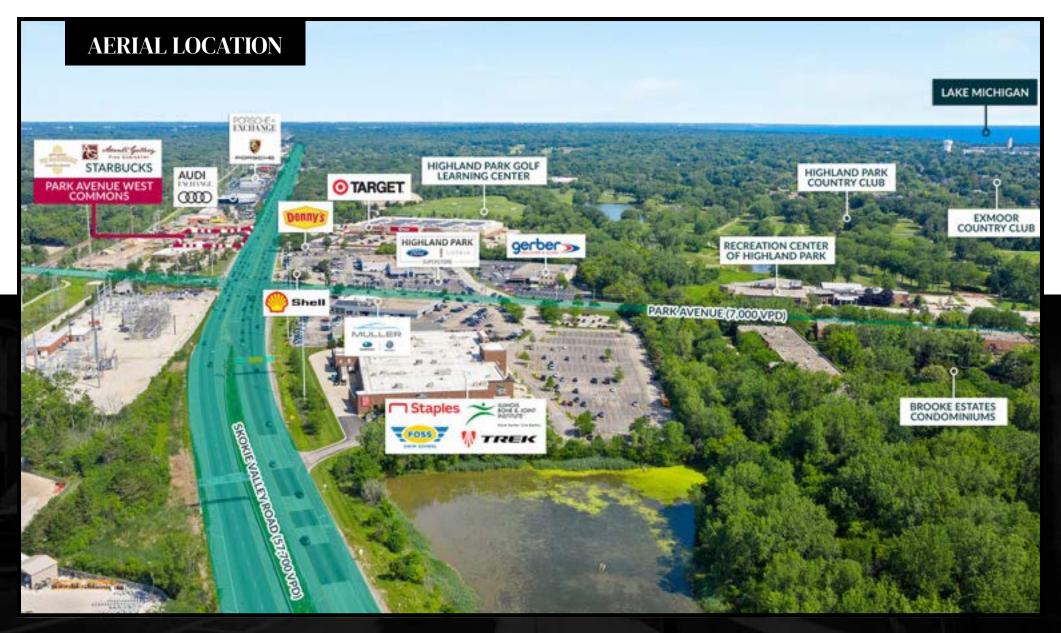

#### HIGHLAND PARK

- Join a mix of service-oriented retail catering to people's everyday needs
- High visibility from Skokie Valley Rd with over 51,800 vpd and great signage across 3 pylon signs
- Easy access, multiple access points including a traffic light at the intersection of Park Ave west and Skokie Valley Rd
- Perfect opportunity for a variety of retail uses, including salon, medical, dentistry, spa, f&b fast casual and more
- \$210,490 Average household income within 5 mile radius

#### **NEIGHBORING TENANTS**