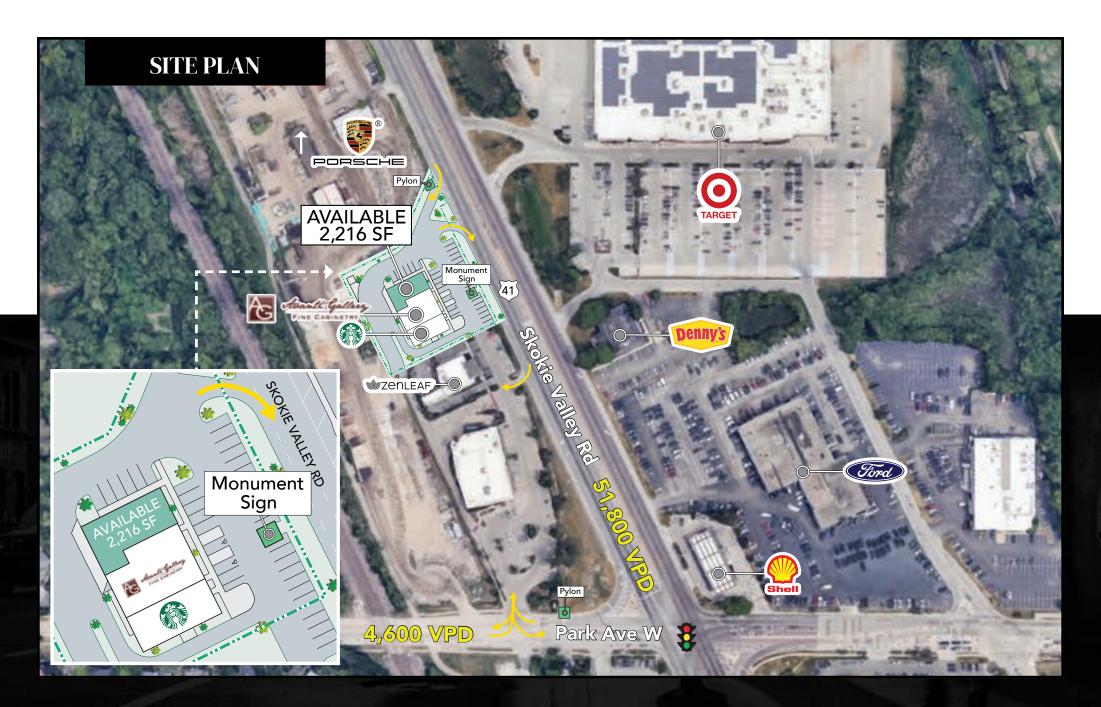

#### HIGHLAND PARK

- Join a mix of service-oriented retail catering to people's everyday needs
- High visibility from Skokie Valley Rd with over 51,800 vpd and great signage across 3 pylon signs
- Easy access, multiple access points including a traffic light at the intersection of Park Ave west and Skokie Valley Rd
- Perfect opportunity for a variety of retail uses, including salon, medical, dentistry, spa, f&b fast casual and more
- \$210,490 Average household income within 5 mile radius

#### **NEIGHBORING TENANTS**

### FLOOR PLAN

**SPACE AVAILABLE** 

2,216 sqft

Total

CANVAS

FOR MORE INFORMATION, PLEASE CONTACT

MICHAEL WEXLER mwexler@canvasrealestate.com 773.426.1759

MICHAEL WALLACE mwallace@canvasrealestate.com 614.537.2403 CANVAS