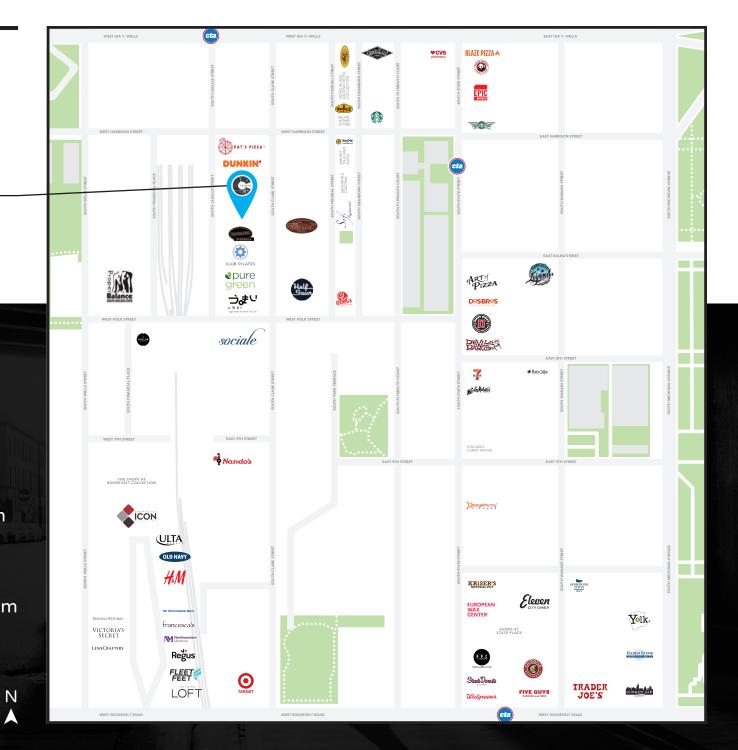

### **NEIGHBORING RETAILERS**

Bar Louie, Club Pilates, CVS, Dollop Coffee Co., Potbelly, Pure Green, Sociale Chicago, Starbucks