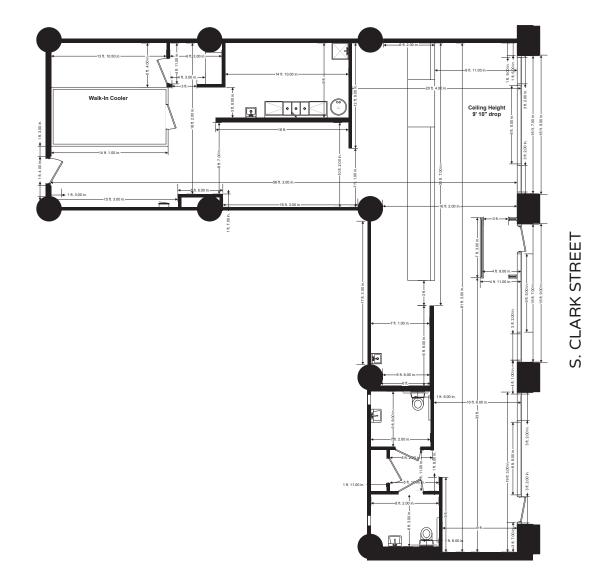

## **FLOOR PLANS**

#### SPACE AVAILABLE

1,915 sqft Total

#### FRONTAGE

on S. Clark Street