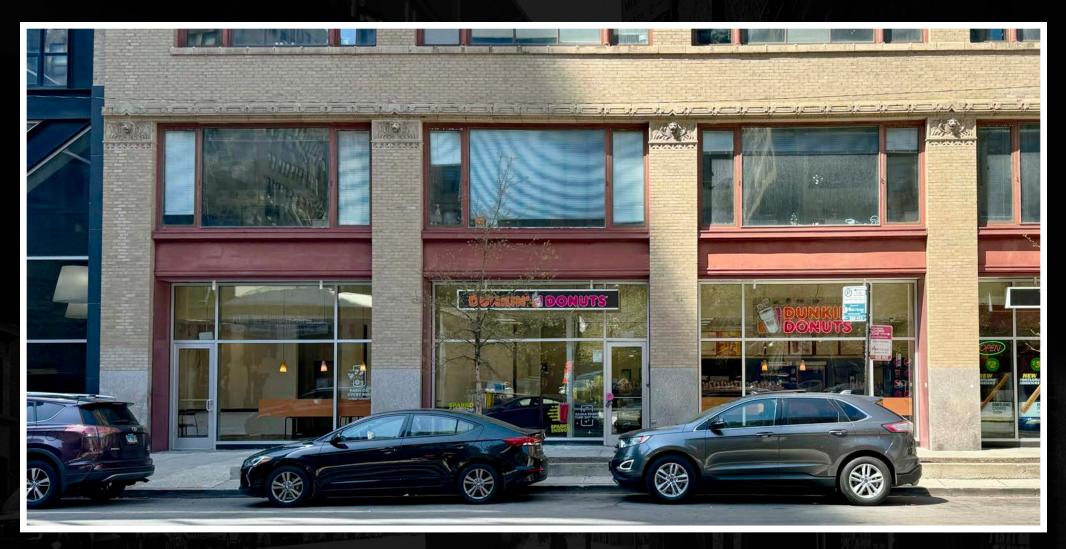

## 642 S. Clark Street CHICAGO, ILLINOIS

- Available retail space at base of 700-bed residential building in Chicago's Printer's Row neighborhood.
- Immediate co-tenancy with Columbia College, Pat's Pizza, Paisan's and Urban Pantry.
- Second generation space ideal for service oriented tenants.
- The space is ideal for small shop tenants seeking a presence near the "Loop"
- Walking distance from CTA Blue and Red line.

#### FRONTAGE

on S. Clark Street