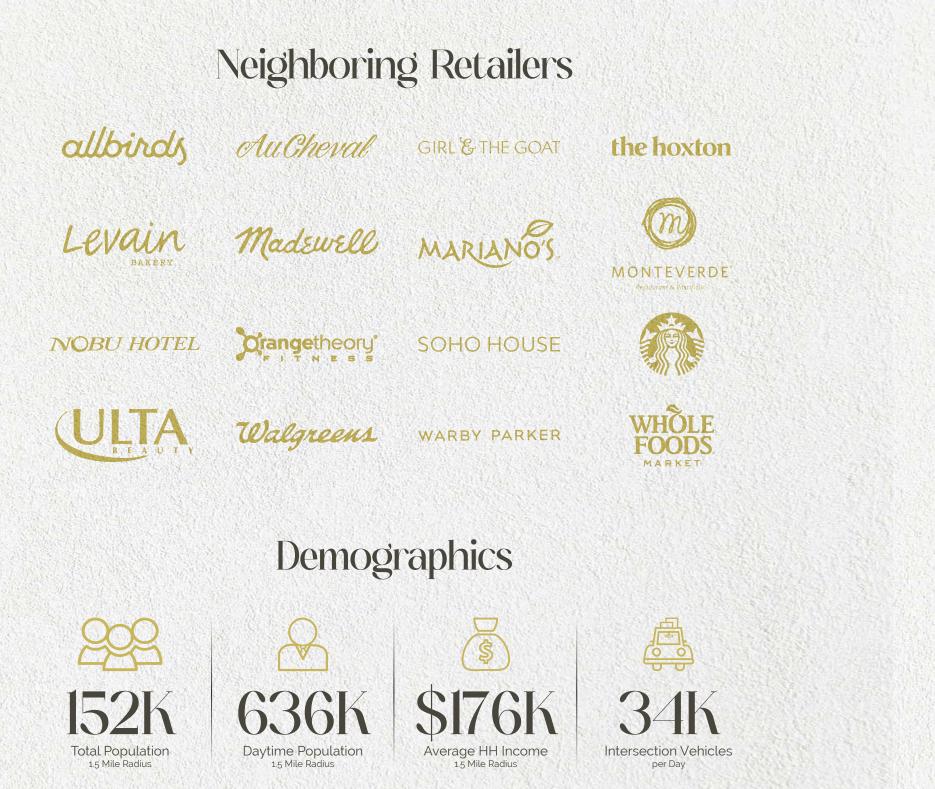

### 801 W. MADISON

801 W. Madison Street is surrounded by residential towers, hotels, entertainment venues, award-winning eateries, trendy boutiques, and the Fulton Market's next wave of planned & proposed office, retail and residential developments.