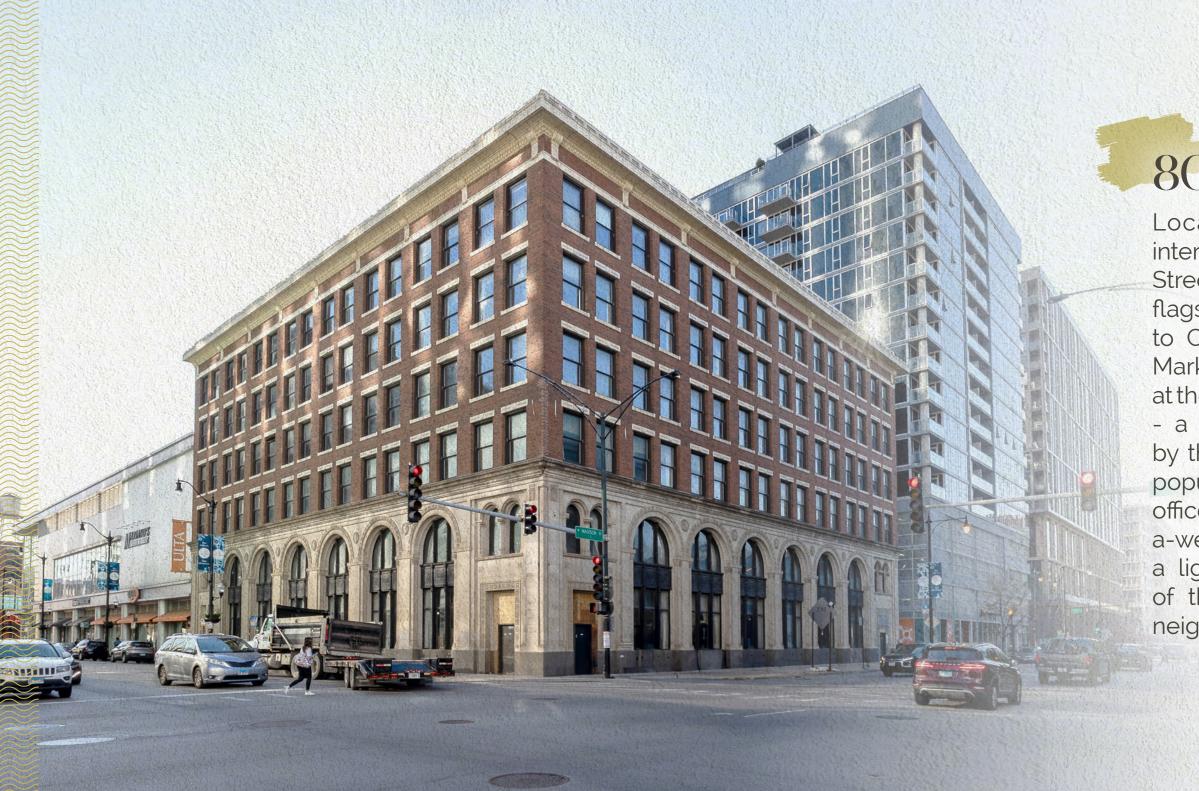

# 801 W. MADISON

Located at the heavily trafficked intersection of Madison & Halsted Streets, 801 W. Madison presents a flagship opportunity at the gateway to Chicago's West Loop and Fulton Market District. This bi-level space sits at the base of The Neighborhood Hotel - a new boutique hotel surrounded by the West Loop's dense residential population and Fulton Market's robust office market - enjoying true 7 daya-week traffic. Historic architecture at a lighted corner intersection in one of the country's most talked about neighborhoods awaits your arrival.

### 801 W. MADISON

801 W. Madison Street is surrounded by residential towers, hotels, entertainment venues, award-winning eateries, trendy boutiques, and the Fulton Market's next wave of planned & proposed office, retail and residential developments.