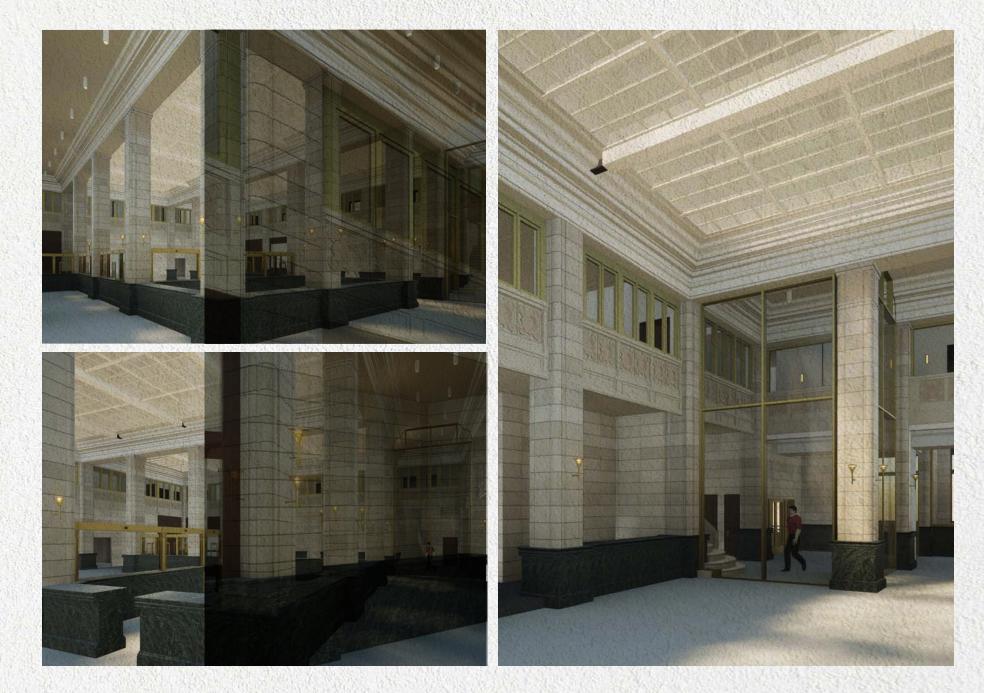

Fulton Market District

The former 'banking lobby' will now feature two large skylights, each approximately 20 feet by 56 feet, allowing for an abundance of natural light in the space.