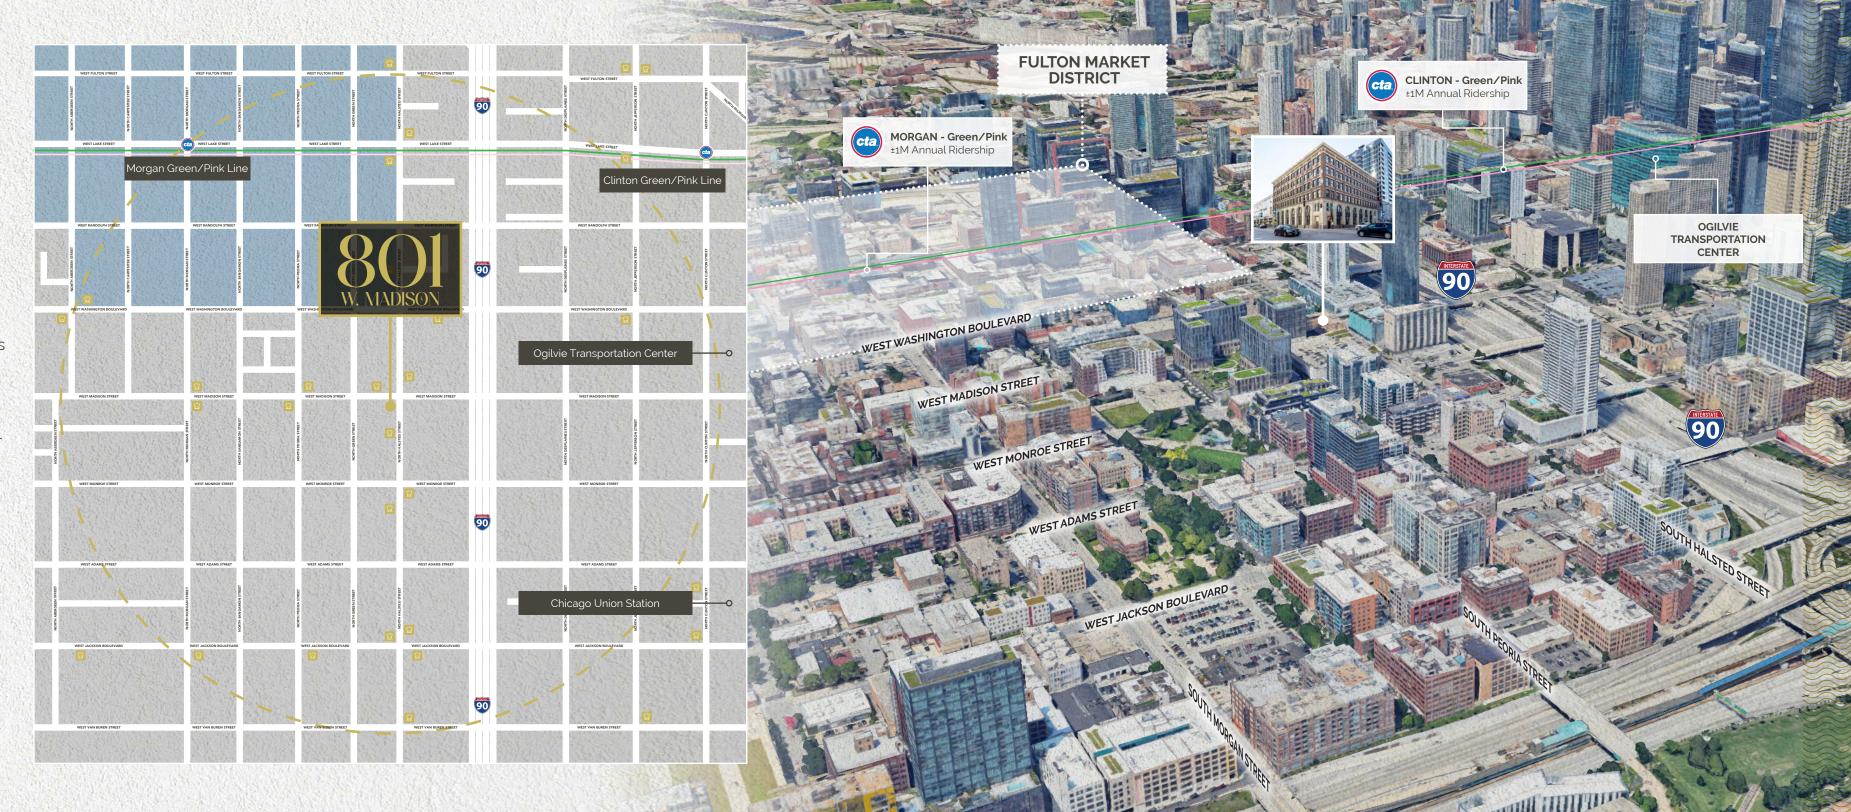

### 801 W. MADISON

801 W. Madison Street is surrounded by residential towers, hotels, entertainment venues, award-winning eateries, trendy boutiques, and the Fulton Market's next wave of planned & proposed office, retail and residential developments.

Proximity to numerous transportation options and routes makes 801 W. Madison easily accessible to commuters from surrounding suburbs, neighbourhoods or down the street.

- Ogilvie Transportation Center (2-minute drive)
- Chicago Union Station (6-minute drive)
- Morgan Green/Pink Line stop (4-minute drive)
- Clinton Green/Pink
  Line stop (4-minute drive)
- Highway access at Lake/ Randolph (2-minute drive)