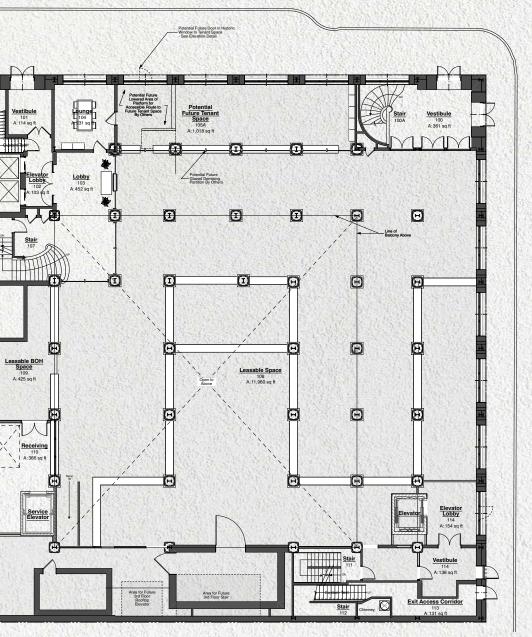

## **Ground Floor**

SΤ

0

нi

S

1

٩

I

Size: 11,960 square feet Ceiling Heights: up to 24 feet

0 4' 8' 1