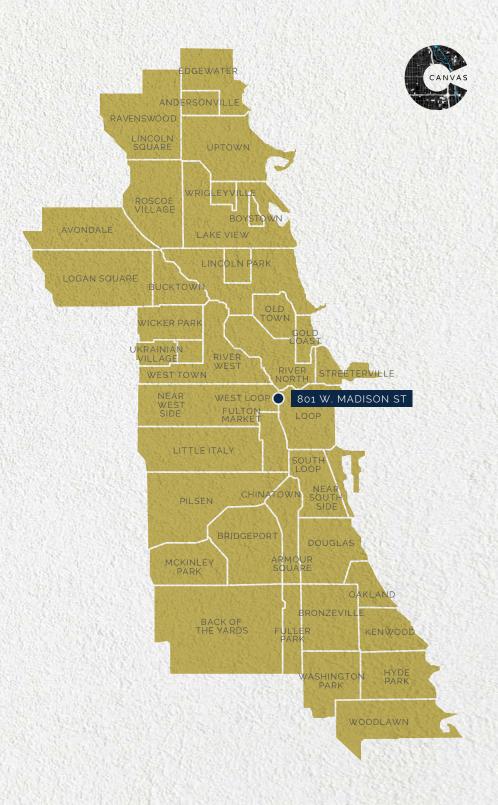

### 801 W. MADISON

801 W. Madison Street is surrounded by residential towers, hotels, entertainment venues, award-winning eateries, trendy boutiques, and the Fulton Market's next wave of planned & proposed office, retail and residential developments.

Proximity to numerous transportation options and routes makes 801 W. Madison easily accessible to commuters from surrounding suburbs, neighbourhoods or down the street.

- Ogilvie Transportation Center (2-minute drive)
- Chicago Union Station (6-minute drive)
- Morgan Green/Pink Line stop (4-minute drive)
- Clinton Green/Pink
  Line stop (4-minute drive)
- Highway access at Lake/ Randolph (2-minute drive)