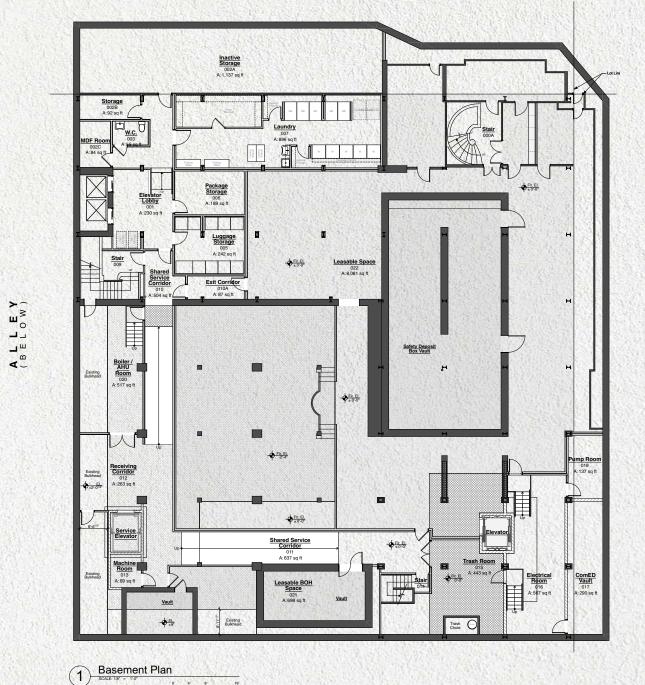

### sΤ. Lower Level:

STED (Above)

1

4

I

Size: 8,779 square feet Ceiling Heights: up to 11 feet

========

>