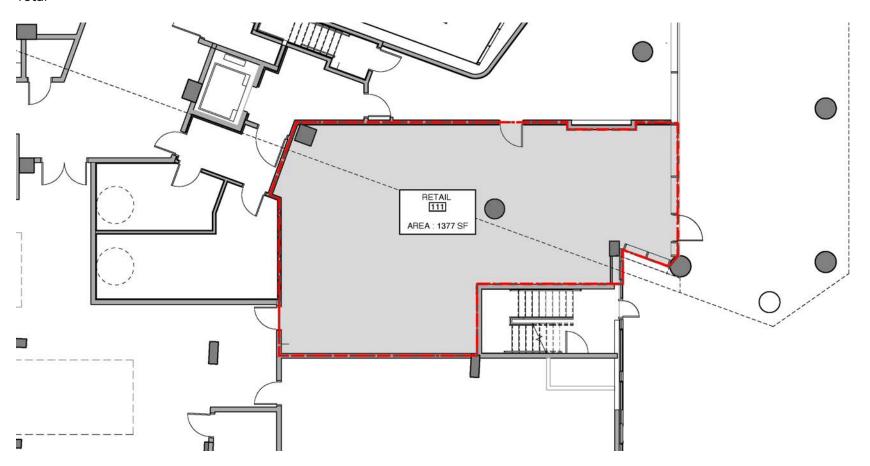

, ensuring easy commutes and seamless integration with the city's diverse offerings.

The Fulton River District is rapidly evolving, underscored by significant office and residential development that attracts professionals and businesses to this dynamic neighborhood. The Cassidy on Canal stands at the intersection of luxury and professional opportunity, offering a sophisticated living experience in one of Chicago's most soughtafter areas.

#### **NEIGHBORING RETAILERS**

Steps from The Clayton, Chase Bank, Gibson's Italia, Taste 222 and in close proximity to Alla Vita, Blue Bottle, Brownbag Seafood, East Bank Club, The French Market, The Hampton Social, Jewel-Osco, Merchandise Mart, Small Cheval, Wishbone and many more.





CANVAS

# FLOOR PLAN

#### SPACE AVAILABLE



1,377 sqft

Total



## **STREET MAP**

350 N. Canal Street CHICAGO, ILLINOIS



# FOR MORE INFORMATION, PLEASE CONTACT

ANTHONY CAMPAGNI ac@canvasrealestate.com 847.651.8669

ELAN RASANSKY elan@canvasrealestate.com 414.380.1555

QUINN THOMAS qthomas@canvasrealestate.com 847.651.5589

CANVAS



ALTALIA