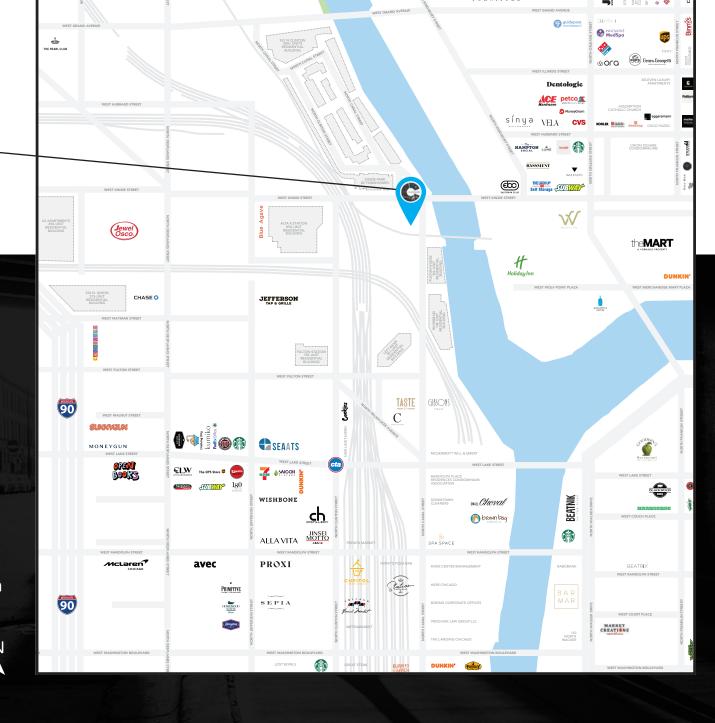

#### **NEIGHBORING RETAILERS**

Steps from The Clayton, Chase Bank, Gibson's Italia, Taste 222 and in close proximity to Alla Vita, Blue Bottle, Brownbag Seafood, East Bank Club, The French Market, The Hampton Social, Jewel-Osco, Merchandise Mart, Small Cheval, Wishbone and many more.

## **STREET MAP**

350 N. Canal Street CHICAGO, ILLINOIS