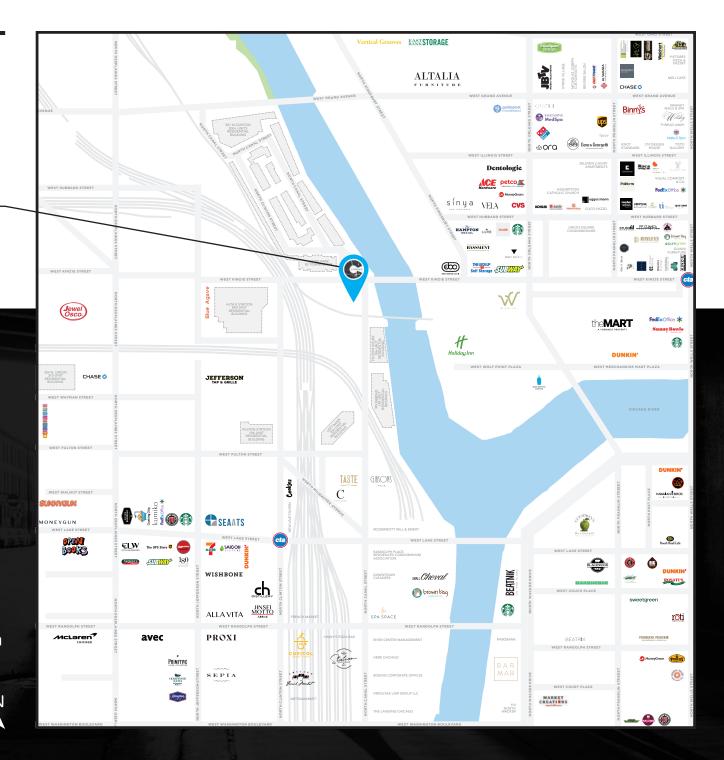

#### **NEIGHBORING RETAILERS**

Steps from The Clayton, Chase Bank, Gibson's Italia, Taste 222 and in close proximity to Alla Vita, Blue Bottle, Brownbag Seafood, East Bank Club, The French Market, The Hampton Social, Jewel-Osco, Merchandise Mart, Small Cheval, Wishbone and many more.

## **STREET MAP**

350 N. Canal Street CHICAGO, ILLINOIS