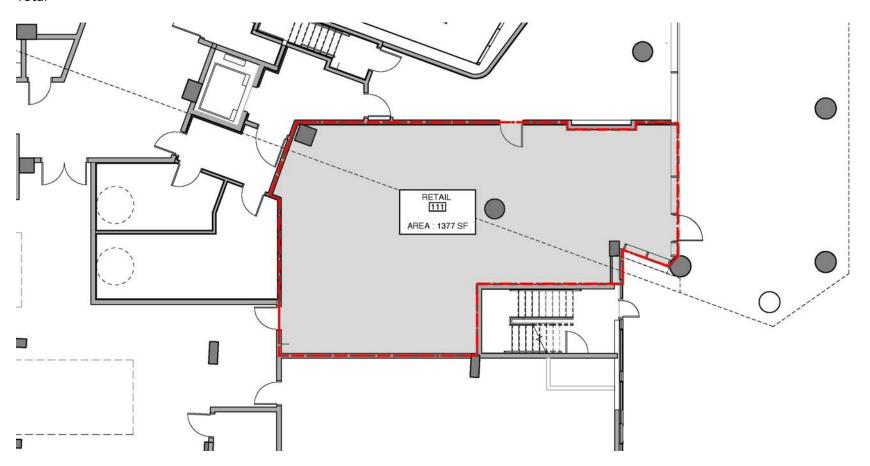

, ensuring easy commutes and seamless integration with the city's diverse offerings.

The Fulton River District is rapidly evolving, underscored by significant office and residential development that attracts professionals and businesses to this dynamic neighborhood. The Cassidy on Canal stands at the intersection of luxury and professional opportunity, offering a sophisticated living experience in one of Chicago's most soughtafter areas.

#### **NEIGHBORING RETAILERS**

Steps from The Clayton, Chase Bank, Gibson's Italia, Taste 222 and in close proximity to Alla Vita, Blue Bottle, Brownbag Seafood, East Bank Club, The French Market, The Hampton Social, Jewel-Osco, Merchandise Mart, Small Cheval, Wishbone and many more.





CANVAS

# FLOOR PLAN

#### SPACE AVAILABLE



1,377 sqft

Total



## **STREET MAP**

350 N. Canal Street CHICAGO, ILLINOIS



# FOR MORE INFORMATION, PLEASE CONTACT

ANTHONY CAMPAGNI ac@canvasrealestate.com 847.651.8669

ELAN RASANSKY elan@canvasrealestate.com 414.380.1555

QUINN THOMAS qthomas@canvasrealestate.com 847.651.5589

CANVAS