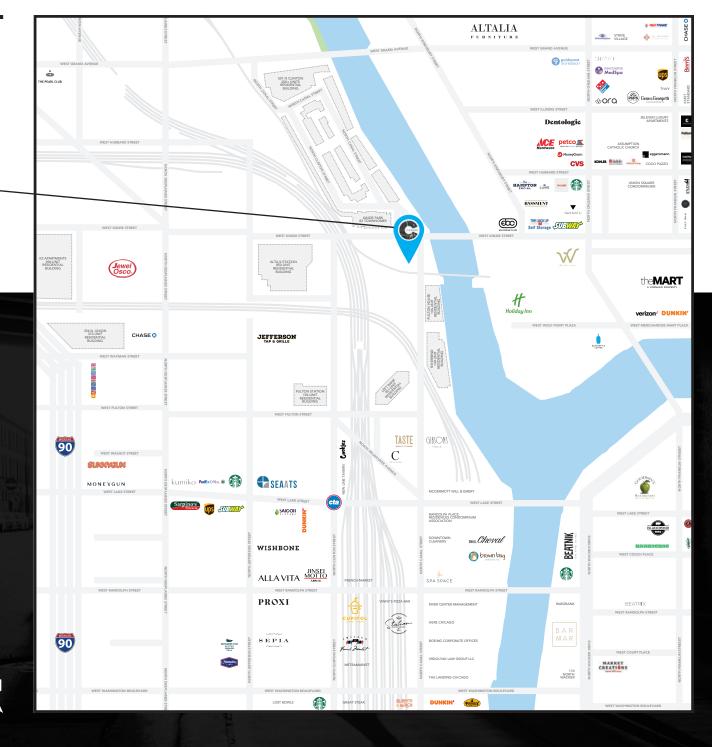

#### **NEIGHBORING RETAILERS**

Steps from The Clayton, Chase Bank, Gibson's Italia, Taste 222 and in close proximity to Alla Vita, Blue Bottle, Brownbag Seafood, East Bank Club, The French Market, The Hampton Social, Jewel-Osco, Merchandise Mart, Small Cheval, Wishbone and many more.

## **STREET MAP**

350 N. Canal Street CHICAGO, ILLINOIS