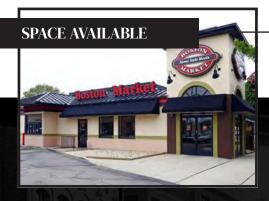

# SITE PLAN

**SPACE AVAILABLE** 

4,342 sqft

Total

**PARKING** 

**28** 

Parking Spaces + Cross-Parking