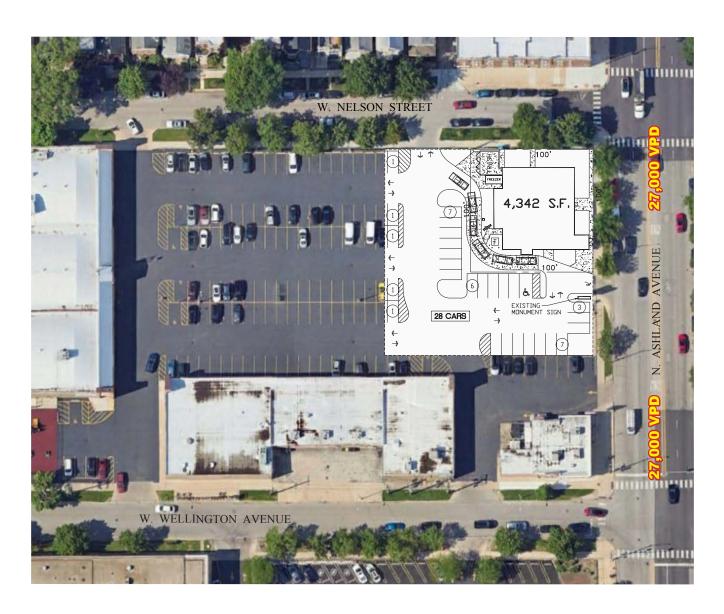

# SITE PLAN

**SPACE AVAILABLE** 

4,342 sqft

Total

**PARKING** 

**28** 

Parking Spaces + Cross-Parking