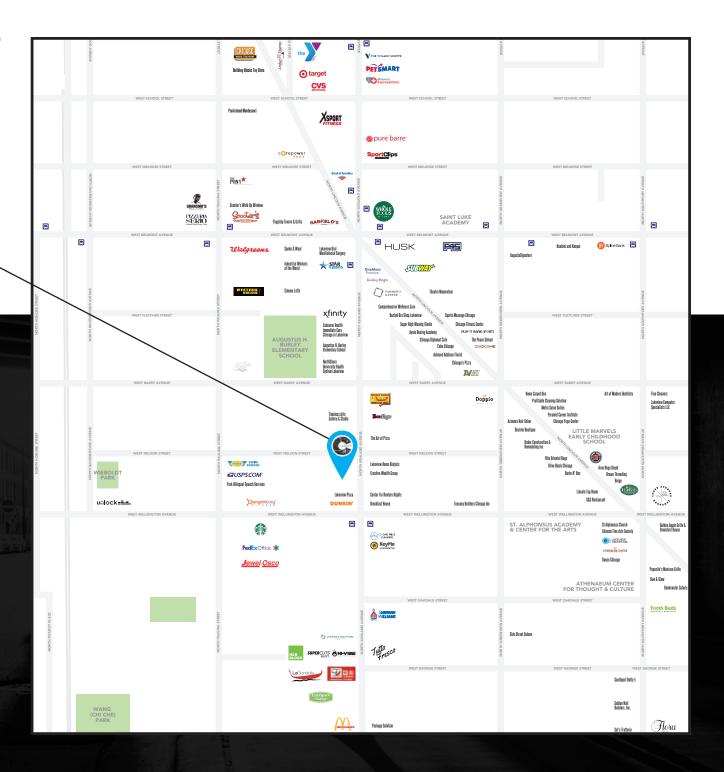

#### **NEIGHBORING RETAILERS**

Chipotle, Dunkin', Foss Swim School, F45, Jewel-Osco, Orange Theory Fitness, The Art of Pizza, Whole Foods, Xfinity

CANVAS

### **STREET MAP**

3020 N. Ashland Avenue CHICAGO, ILLINOIS

FOR MORE INFORMATION, PLEASE CONTACT

ANTHONY CAMPAGNI ac@canvasrealestate.com 847.651.8669

ELAN RASANSKY elan@canvasrealestate.com 414.380.1555

CANVAS