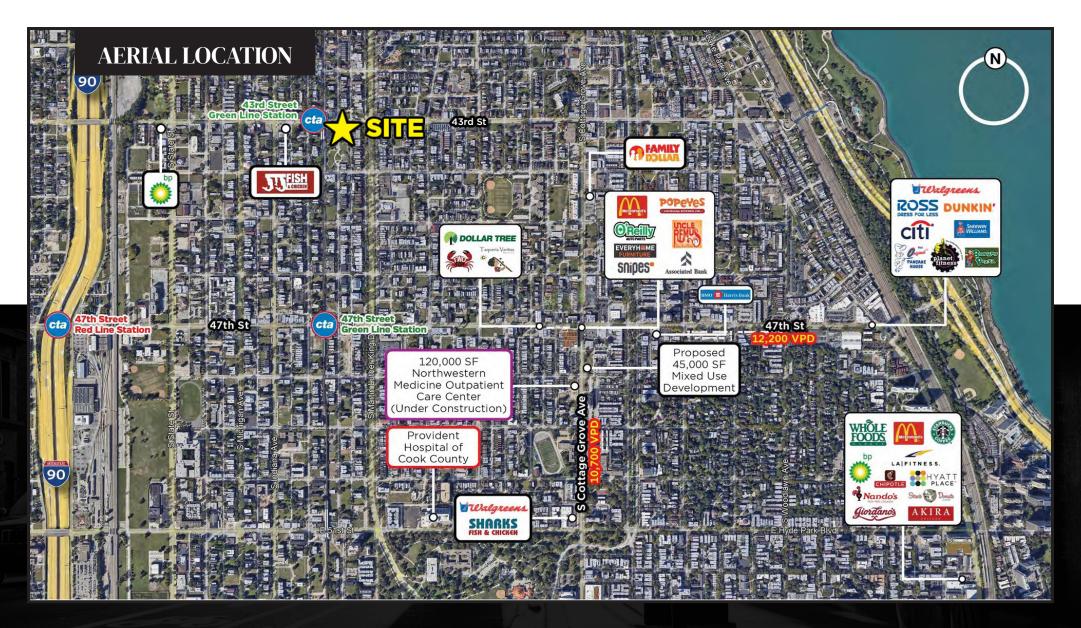

#### **BRONZEVILLE**

- Up to 4,741 SF available for lease in Phase I
  - 1,216 SF (corner), 1,530 SF (black iron), & 1,995 SF
- Up to 3,978 SF available for lease in Phase II
  - 2,030 SF (corner) & 1,948 SF
- Directly next to 43rd (Green Line) CTA Station
- 99 residential units above Phase I retail
- 80 residential units above Phase II retail