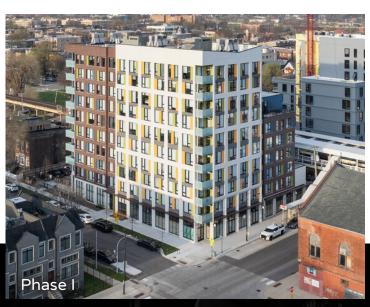

#### **BRONZEVILLE**

- Up to 4,741 SF available for lease in Phase I
  - 1,216 SF (corner), 1,530 SF (black iron), & 1,995 SF
- Up to 3,978 SF available for lease in Phase II
  - 2,030 SF (corner) & 1,948 SF
- Directly next to 43rd (Green Line) CTA Station
- 99 residential units above Phase I retail
- 80 residential units above Phase II retail

## FLOOR PLAN - PHASE I