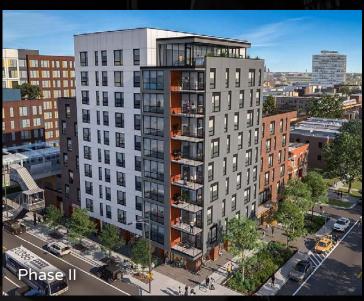

#### **BRONZEVILLE**

- Up to 4,741 SF available for lease in Phase I
  - 1,216 SF (corner), 1,530 SF (black iron), & 1,995 SF
- Up to 3,978 SF available for lease in Phase II
  - 2,030 SF (corner) & 1,948 SF
- Directly next to 43rd (Green Line) CTA Station
- 99 residential units above Phase I retail
- 80 residential units above Phase II retail

## FLOOR PLAN - PHASE II

**AVAILABLE SPACE** 

2,030 sf

Retail 1

1,948 sf

Retail 2

3,978 sf

CANVAS