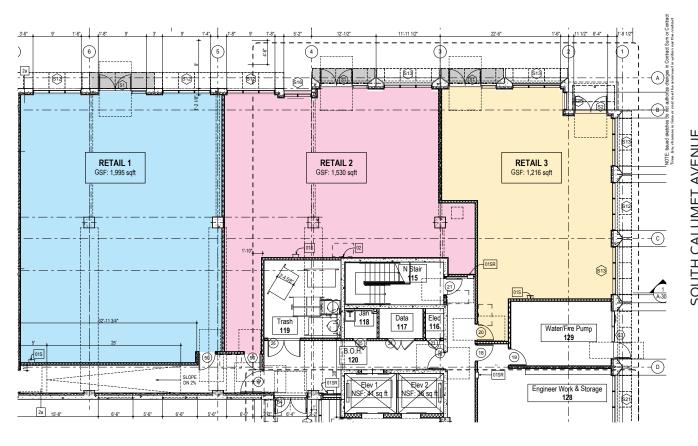

## FLOOR PLAN - PHASE I

#### **AVAILABLE SPACE**

#### **EAST 43RD STREET**

1,995 sf

1,530 sf

Retail 2

**1,216** sf

Retail 3

4,741 sf