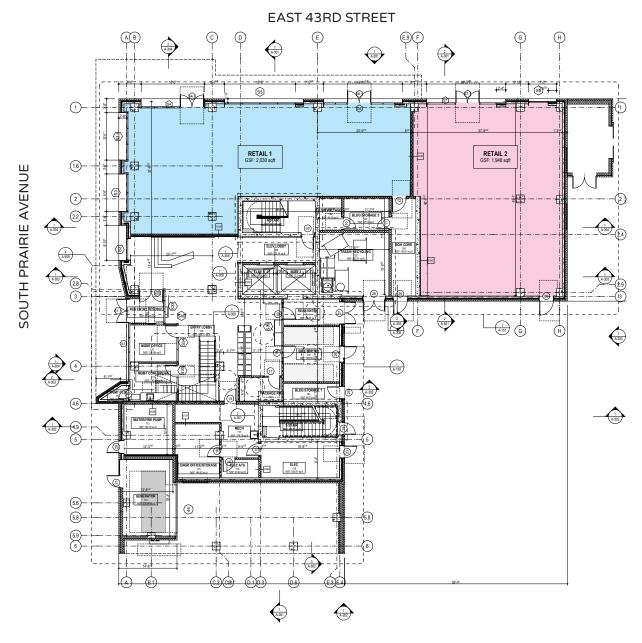

## FLOOR PLAN - PHASE II

**AVAILABLE SPACE** 

2,030 sf

Retail 1

1,948 sf

Retail 2

3,978 sf

CANVAS