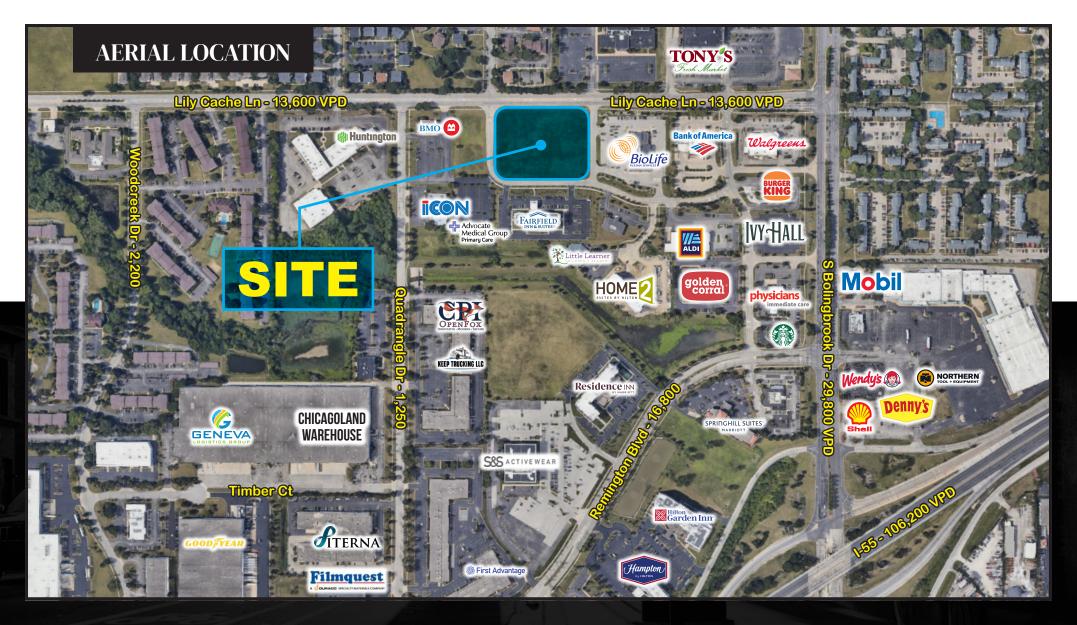

### **BOLINGBROOK**

- 3.24-acre development site.
- Prime location just off S Bolingbrook Drive (30,000 VPD).
- Close proximity to I-55 (100,000+ VPD).
- Directly in front of the Bolingbrook Fairfield Inn.

#### **NEIGHBORING RETAILERS**

Retailers: Aldi, BioLife Plasma, Bank of America, BMO Bank, Burger King, Concentra Urgent Care, Culver's, Denny's, Dollar Tree, Dunkin', Huntington Bank, Little Caesars Pizza, Marquette Bank, McDonald's, Menards, Napa Auto Parts, Northern Tool, Popeyes, Subway, Starbucks, Tony's Fresh Market, Walgreens, Walmart, Wendys, White Castle

Hotels: Fairfield Inn, Hampton Inn, Hilton Garden Inn, Holiday Inn, Home2 Suites, SpringHill Suites, Quality Inn