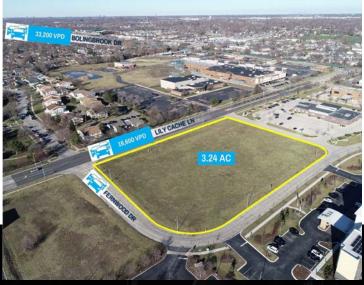

# SEC Lily Cache & Fernwood BOLINGBROOK, ILLINOIS

Land Development Available - 3.24 acres
South block of Lily Cache Lane between Fernwood and Brookview

FOR MORE INFORMATION, PLEASE CONTACT

ANTHONY CAMPAGNI • 847.651.8669 ac@canvasrealestate.com

### **BOLINGBROOK**

- 3.24-acre development site.
- Prime location just off S Bolingbrook Drive (30,000 VPD).
- Close proximity to I-55 (100,000+ VPD).
- Directly in front of the Bolingbrook Fairfield Inn.

## SITE PLAN

LOT SIZE

3.24

Acres

FOR MORE INFORMATION, PLEASE CONTACT

ANTHONY CAMPAGNI ac@canvasrealestate.com 847.651.8669 ELAN RASANSKY elan@canvasrealestate.com 414.380.1555 MICHAEL WALLACE mwallace@canvasrealestate.com 614.537.2403 N •