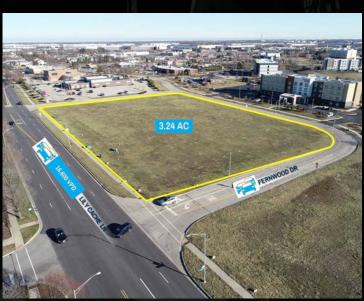

# SEC Lily Cache & Fernwood BOLINGBROOK, ILLINOIS

Land Development Available - 3.24 acres
South block of Lily Cache Lane between Fernwood and Brookview

FOR MORE INFORMATION, PLEASE CONTACT

ANTHONY CAMPAGNI • 847.651.8669 ac@canvasrealestate.com

### **BOLINGBROOK**

- 3.24-acre development site.
- Prime location just off S Bolingbrook Drive (30,000 VPD).
- Close proximity to I-55 (100,000+ VPD).
- Directly in front of the Bolingbrook Fairfield Inn.

## SITE PLAN

LOT SIZE

3.24

Acres

FOR MORE INFORMATION, PLEASE CONTACT

ANTHONY CAMPAGNI ac@canvasrealestate.com 847.651.8669 ELAN RASANSKY elan@canvasrealestate.com 414.380.1555 MICHAEL WALLACE mwallace@canvasrealestate.com 614.537.2403 N •