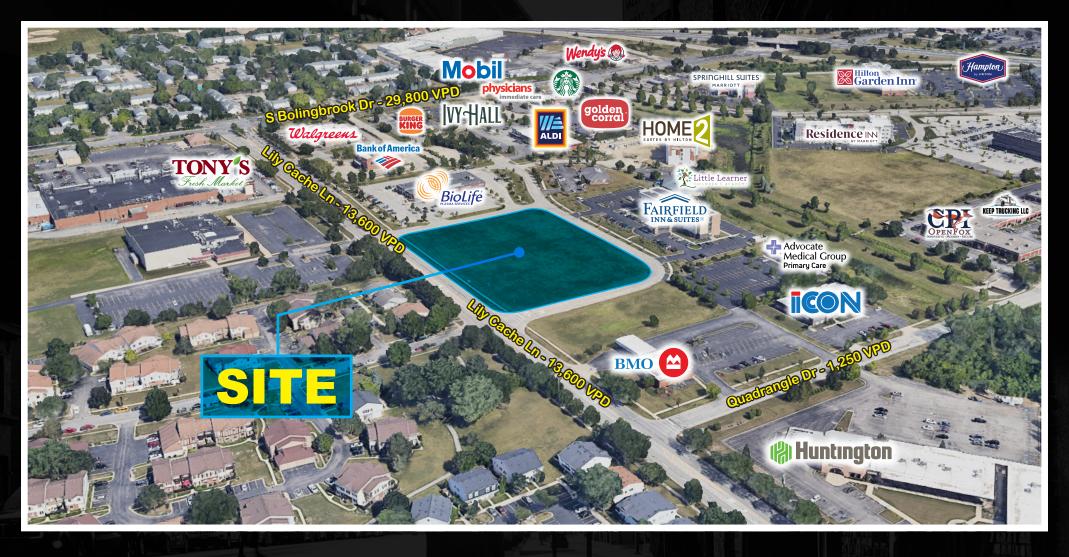

# SEC Lily Cache & Fernwood BOLINGBROOK, ILLINOIS

Land Development Available - 3.24 acres
South block of Lily Cache Lane between Fernwood and Brookview

FOR MORE INFORMATION, PLEASE CONTACT

ANTHONY CAMPAGNI • 847.651.8669 ac@canvasrealestate.com

### **BOLINGBROOK**

- 3.24-acre development site.
- Prime location just off S Bolingbrook Drive (30,000 VPD).
- Close proximity to I-55 (100,000+ VPD).
- Directly in front of the Bolingbrook Fairfield Inn.

#### **NEIGHBORING RETAILERS**

Retailers: Aldi, BioLife Plasma, Bank of America, BMO Bank, Burger King, Concentra Urgent Care, Culver's, Denny's, Dollar Tree, Dunkin', Huntington Bank, Little Caesars Pizza, Marquette Bank, McDonald's, Menards, Napa Auto Parts, Northern Tool, Popeyes, Subway, Starbucks, Tony's Fresh Market, Walgreens, Walmart, Wendys, White Castle

Hotels: Fairfield Inn, Hampton Inn, Hilton Garden Inn, Holiday Inn, Home2 Suites, SpringHill Suites, Quality Inn