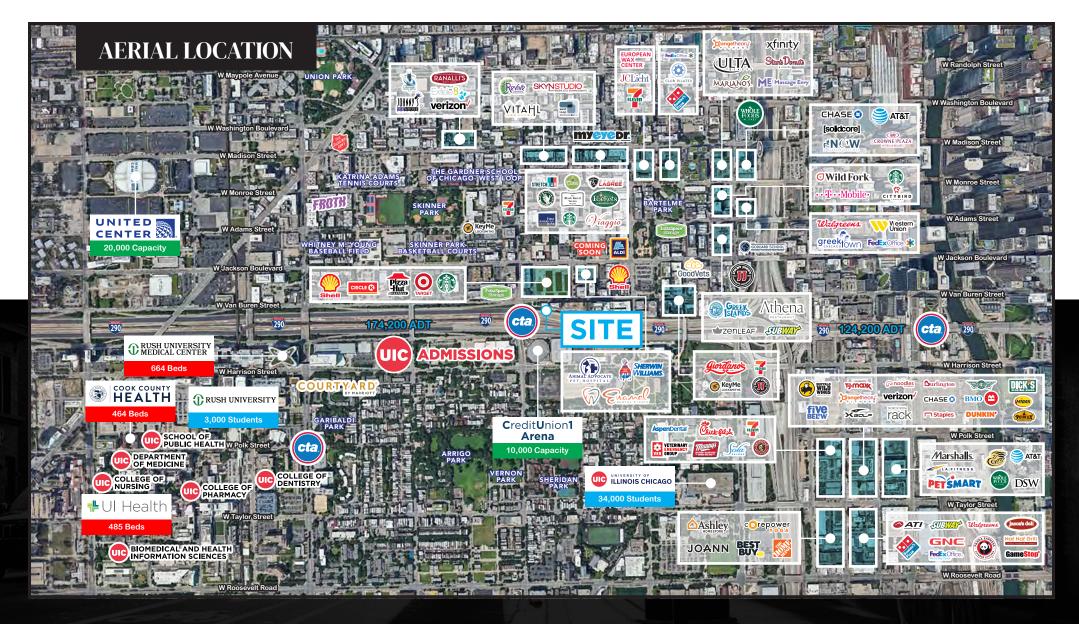

#### **WEST LOOP**

- Free-standing, two-story office / medical / retail building in the highly sough-after West Loop neighborhood
- Building signage visible from 290 (54,200 cars per day)
- Exclusive 7-car parking lot
- Ideal for private offices, medical and retail users.

#### **NEIGHBORING RETAILERS**

Aldi (coming soon), Brooklyn Boulders, Fresenius Kidney Care, Giordano's, Jimmy John's, Pizza Hut, Starbucks, Sherwin Williams, Target, Title Boxing, WNDR Museum

CANVAS