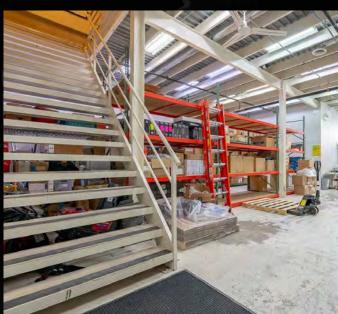

2403 mwallace@canvasrealestate.com

# **DEMOGRAPHICS**





\$165k+

. Average HH Income

**Total Population** 1 Mile

50.6k+

19.7k+ 0.5 Miles

0.25 Miles

3.02k+

\$183k+ \$174k+ 0.5 Miles 0.25 Miles



181k+

**Daytime Population** 1 Mile

33.0k+ 0.5 Miles 14.5k+ 0.25 Miles



#### **WEST LOOP**

- Free-standing, two-story office / medical / retail building in the highly sough-after West Loop neighborhood
- Building signage visible from 290 (54,200 cars per day)
- Exclusive 7-car parking lot
- Ideal for private offices, medical and retail users.

#### **NEIGHBORING RETAILERS**

Aldi (coming soon), Brooklyn Boulders, Fresenius Kidney Care, Giordano's, Jimmy John's, Pizza Hut, Starbucks, Sherwin Williams, Target, Title Boxing, WNDR Museum



CANVAS



## PROPERTY INTERIOR IMAGES











# FLOOR PLAN

#### **SPACE AVAILABLE**



3,751 sf Ground Floor



3,751<sup>sf</sup>

Second Floor



**7,502** sf Total



# Second Floor OPEN OFFICE AREA OPEN OFFICE AREA



### **SITE PLAN**

#### **PARKING**





FOR MORE INFORMATION, PLEASE CONTACT

ANTHONY CAMPAGNI ac@canvasrealestate.com 847.651.8669 ELAN RASANSKY elan@canvasrealestate.com 414.380.1555 MICHAEL WALLACE mwallace@canvasrealestate.com 614.537.2403 N

CANVAS