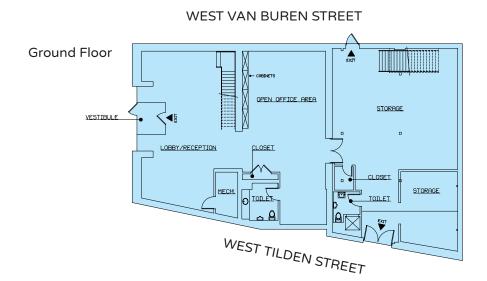

# FLOOR PLAN

#### **SPACE AVAILABLE**

3,751 sf Ground Floor

3,751<sup>sf</sup>

Second Floor

**7,502** sf Total