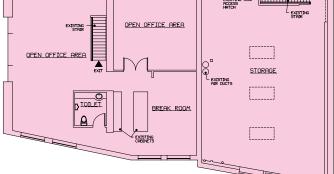

4k+ 0.5 Miles 0.25 Miles



181k+

**Daytime Population** 1 Mile

33.0k+ 0.5 Miles 14.5k+ 0.25 Miles



#### **WEST LOOP**

- Free-standing, two-story office / medical / retail building in the highly sough-after West Loop neighborhood
- Building signage visible from 290 (54,200 cars per day)
- Exclusive 7-car parking lot
- Ideal for private offices, medical and retail users.

#### **NEIGHBORING RETAILERS**

Aldi (coming soon), Brooklyn Boulders, Fresenius Kidney Care, Giordano's, Jimmy John's, Pizza Hut, Starbucks, Sherwin Williams, Target, Title Boxing, WNDR Museum



CANVAS



## PROPERTY INTERIOR IMAGES











# FLOOR PLAN

#### **SPACE AVAILABLE**



3,751 sf Ground Floor



3,751<sup>sf</sup>

Second Floor



**7,502** sf Total



# Second Floor OPEN OFFICE AREA OPEN OFFICE AREA



### **SITE PLAN**

#### **PARKING**





FOR MORE INFORMATION, PLEASE CONTACT

ANTHONY CAMPAGNI ac@canvasrealestate.com 847.651.8669 ELAN RASANSKY elan@canvasrealestate.com 414.380.1555 MICHAEL WALLACE mwallace@canvasrealestate.com 614.537.2403 N

CANVAS