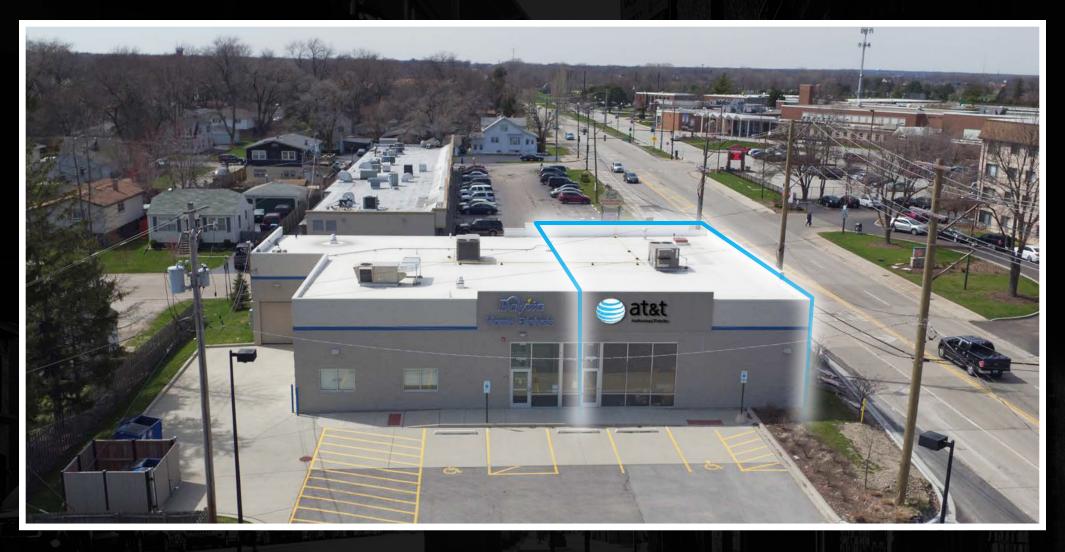

## 11500 S. Pulaski Road ALSIP, ILLINOIS

Retail/Office Space for Lease Southwest corner of W. 115th & S. Pulaski

FOR MORE INFORMATION, PLEASE CONTACT

ANTHONY CAMPAGNI • 847.651.8669 ac@canvasrealestate.com

\$109k+ \$117k+ 3 Miles 1 Mile

337k +

**Daytime Population** 5 Miles

128k+ 11.8k+ 3 Miles 1 Mile

- 3,174 SF space available next to DaVita Dialysis
- Located at the intersection of West 115th & South Pulaski
- Strong traffic counts, with 44,600 vehicles passing by everyday
  - 29,500 VPD along S Pulaski
  - 15,100 VPD along W 115th

## **SITE SURVEY**

**SPACE AVAILABLE** 

**PARKING** 

3,174 sqft

Total

**29** 

Parking Spaces

CANVAS