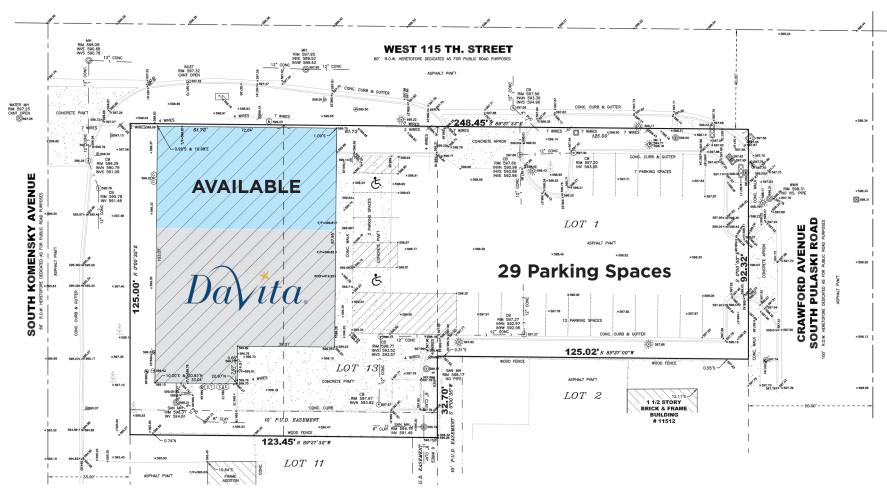

## **SITE SURVEY**

**SPACE AVAILABLE** 

**PARKING** 

3,174 sqft

Total

**29** 

Parking Spaces

CANVAS