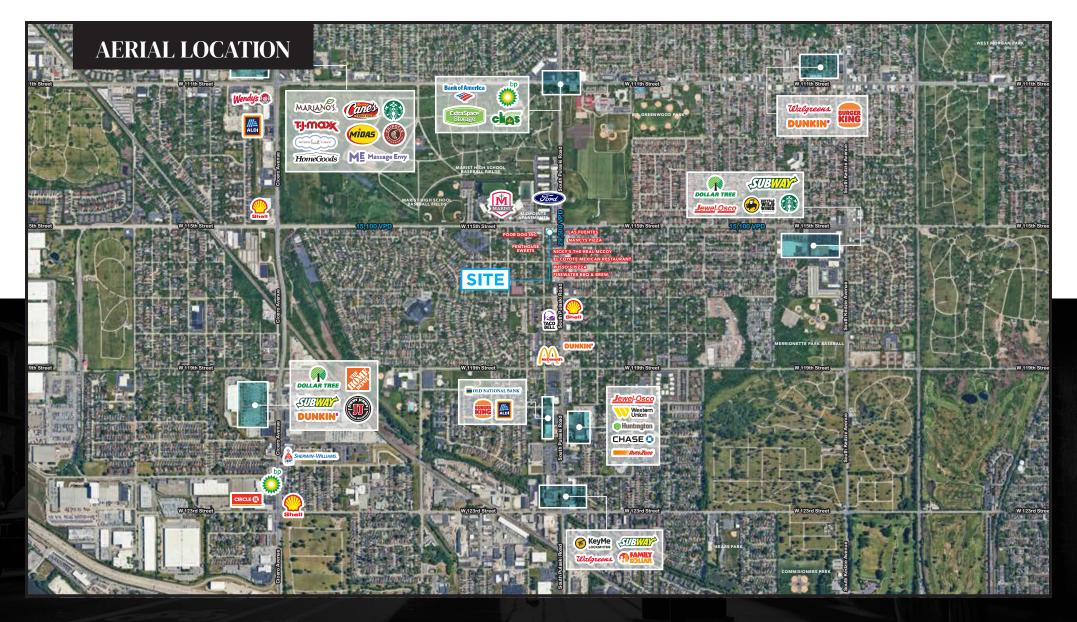

## **NEIGHBORING RETAILERS**

ALDI, El Don Pollo Y Carne Al Carbon, Firewater BBQ, Ford, Jewel Osco, Las Fuentes, Mariscos Estilo Nayarit, Marist High School, McDonald's, NICKY'S The Real McCoy, Poor Dog, Russo's, Star Daze and more.