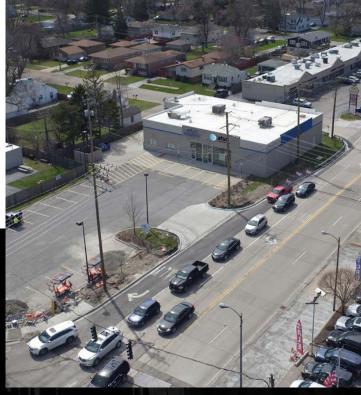

## 11500 S. Pulaski Road ALSIP, ILLINOIS

Retail/Office Space for Lease Southwest corner of W. 115th & S. Pulaski

FOR MORE INFORMATION, PLEASE CONTACT

ANTHONY CAMPAGNI • 847.651.8669 ac@canvasrealestate.com

\$109k+ \$117k+ 3 Miles 1 Mile

337k +

**Daytime Population** 5 Miles

128k+ 11.8k+ 3 Miles 1 Mile

- 3,174 SF space available next to DaVita Dialysis
- Located at the intersection of West 115th & South Pulaski
- Strong traffic counts, with 44,600 vehicles passing by everyday
  - 29,500 VPD along S Pulaski
  - 15,100 VPD along W 115th