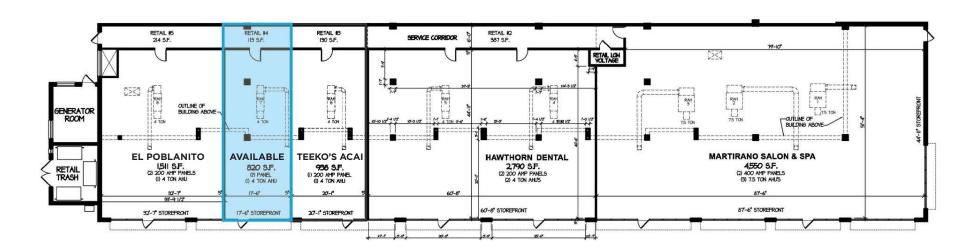

79.8k+ 14.5k+ 3 Miles 1 Mile

- Vacancy: 820 SF.
- 76 residential units above the first floor retail.
- Join a mix of service-oriented retail catering to people's everyday needs

1 Mile

- Recently under new ownership
- Perfect opportunity for a variety of retail uses, including medical, financial, f&b fast casual and more
- Multiple access points on Milwaukee Ave, Route 45, and Town Center Rd

## **SITE PLAN**

**SPACE AVAILABLE** 

FRONTAGE

820 sqft

Total

**ROUTE 45** 

FOR MORE INFORMATION, PLEASE CONTACT

MICHAEL WALLACE