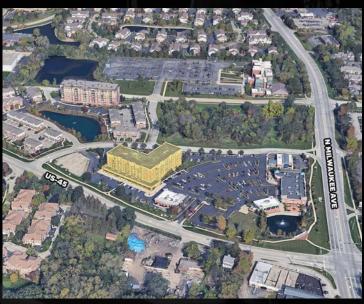

79.8k+ 14.5k+ 3 Miles 1 Mile

- Vacancy: 820 SF.
- 76 residential units above the first floor retail.
- Join a mix of service-oriented retail catering to people's everyday needs

1 Mile

- Recently under new ownership
- Perfect opportunity for a variety of retail uses, including medical, financial, f&b fast casual and more
- Multiple access points on Milwaukee Ave, Route 45, and Town Center Rd

## **SITE PLAN**

**SPACE AVAILABLE** 

FRONTAGE

820 sqft

Total

**ROUTE 45** 

FOR MORE INFORMATION, PLEASE CONTACT

MICHAEL WALLACE