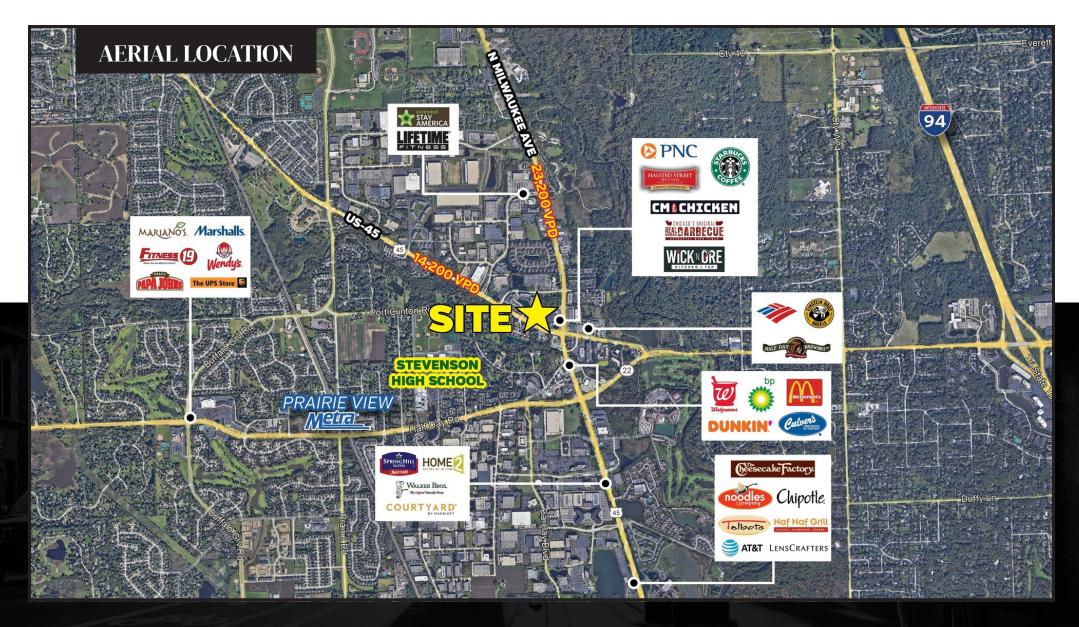

## **NEIGHBORING RETAILERS**

Bank of America, CM Chicken & Boba, Culver's, Dunkin', Einstein Bros Bagels, Half Day Brewing Company, Halsted Street Deli, Lifetime Fitness, McDonald's, No Manches Mexican Grill, PNC Bank, Real Urban BBQ, Starbucks, Walgreens, Wick N Ore Kitchen & Tap and many more.