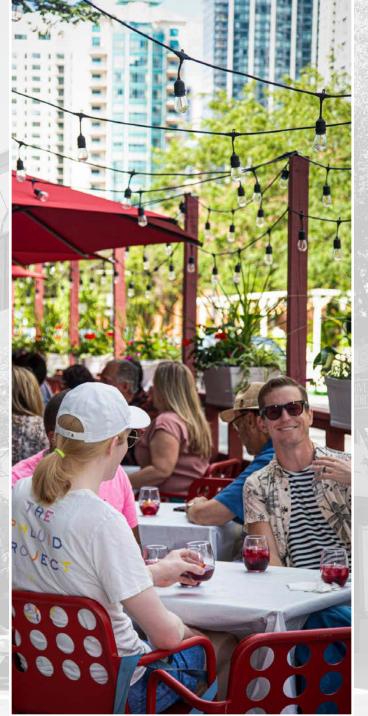

#### 10,398 SF

Prime corner in the epicenter of River North

Fully fixtured restaurant / bar completed in 2021

Indoor / outdoor dining, inclusive of newly installed operable storefronts opening to an expansive patio

Brand new, state-of-the-art kitchen

Total seating for ~**199** + outdoor patio

Exceptional Demographics 0.5 mile at a Glance Population - 165,255 Median Age - 33.9 Years Median Income - \$121,447

**GROUND FLOOR PLAN** 

LOWER LEVEL PLAN

GROUND FLOOR INTERIOR PICTURES

LOWER LEVEL INTERIOR PICTURES

RIVER NORTH

River North is home to many of the country's top performing restaurants and is located just north of The Chicago River and the Loop – the country's 2nd largest Central Business District