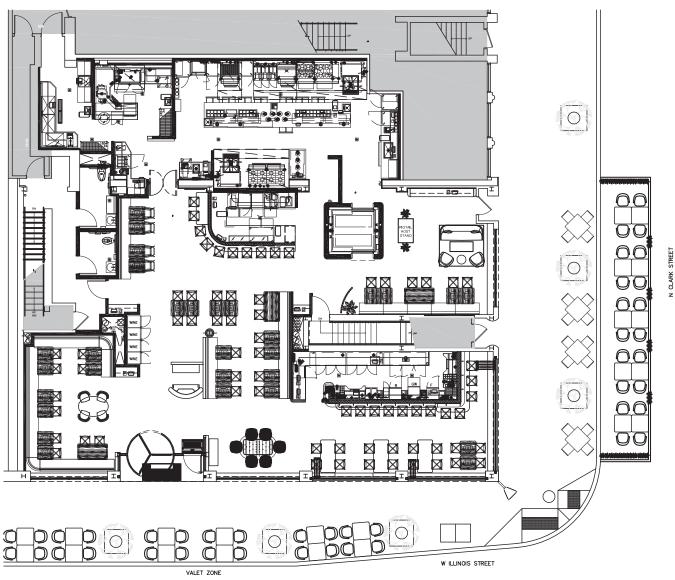

Brand new, state-of-the-art kitchen

Total seating for ~**199** + outdoor patio

Exceptional Demographics 0.5 mile at a Glance Population - 165,255 Median Age - 33.9 Years Median Income - \$121,447

**GROUND FLOOR PLAN** 