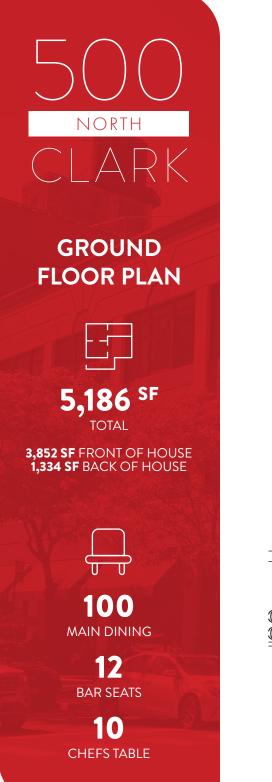

Brand new, state-of-the-art kitchen

Total seating for ~**199** + outdoor patio

Exceptional Demographics 0.5 mile at a Glance Population - 165,255 Median Age - 33.9 Years Median Income - \$121,447

**GROUND FLOOR PLAN** 