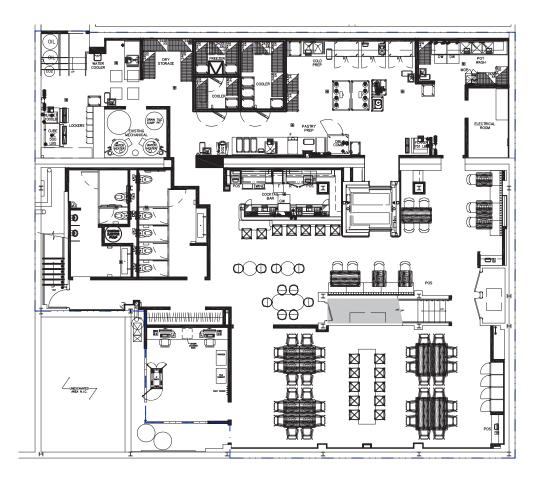

LOWER LEVEL PLAN

GROUND FLOOR INTERIOR PICTURES

LOWER LEVEL INTERIOR PICTURES

RIVER NORTH

River North is home to many of the country's top performing restaurants and is located just north of The Chicago River and the Loop – the country's 2nd largest Central Business District