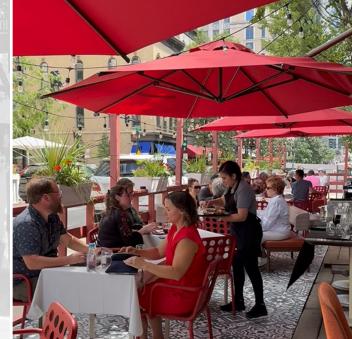

#### 10,398 SF

Prime corner in the epicenter of River North

Fully fixtured restaurant / bar completed in 2021

Indoor / outdoor dining, inclusive of newly installed operable storefronts opening to an expansive patio

Brand new, state-of-the-art kitchen

Total seating for ~**199** + outdoor patio

Exceptional Demographics 0.5 mile at a Glance Population - 165,255 Median Age - 33.9 Years Median Income - \$121,447

**GROUND FLOOR PLAN** 

LOWER LEVEL PLAN

GROUND FLOOR INTERIOR PICTURES

LOWER LEVEL INTERIOR PICTURES

RIVER NORTH

River North is home to many of the country's top performing restaurants and is located just north of The Chicago River and the Loop – the country's 2nd largest Central Business District