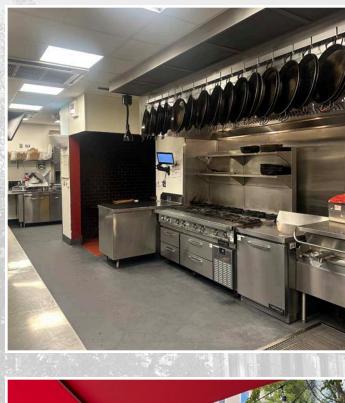

Brand new, state-of-the-art kitchen

Total seating for ~**199** + outdoor patio

Exceptional Demographics 0.5 mile at a Glance Population - 165,255 Median Age - 33.9 Years Median Income - \$121,447

**GROUND FLOOR PLAN** 

LOWER LEVEL PLAN

GROUND FLOOR INTERIOR PICTURES

LOWER LEVEL INTERIOR PICTURES

RIVER NORTH

River North is home to many of the country's top performing restaurants and is located just north of The Chicago River and the Loop – the country's 2nd largest Central Business District