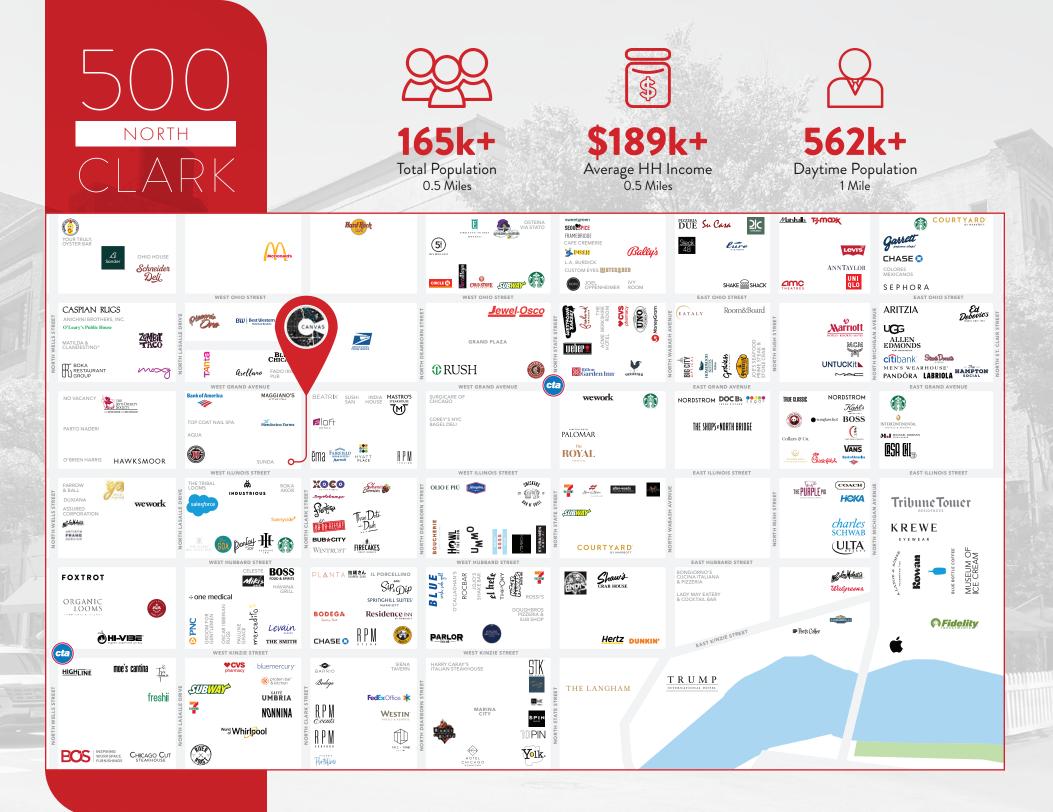

LOWER LEVEL PLAN

GROUND FLOOR INTERIOR PICTURES

LOWER LEVEL INTERIOR PICTURES

RIVER NORTH

River North is home to many of the country's top performing restaurants and is located just north of The Chicago River and the Loop – the country's 2nd largest Central Business District

The wide-ranging success of the neighborhood's retailers and restaurants is largely due to the convergence of its many hotels/ tourists, affluent residential profile and dense daytime population