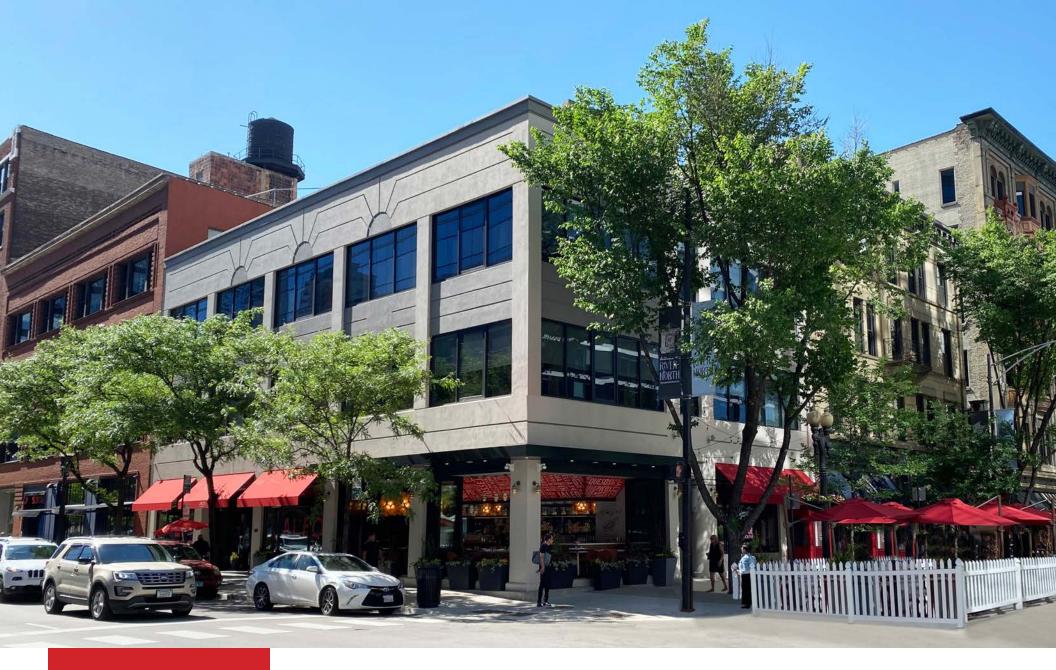

500 M CLARK

RESTAURANT SPACE FOR LEASE

Exterior photo including outdoor dining and with blade signage on the corner.

mmm

lices

WHELE AND A DEST

Ditter There's

#### THE OPPORTUNITY

#### 10,398 SF

Prime corner in the epicenter of River North

Fully fixtured restaurant / bar completed in 2021

Indoor / outdoor dining, inclusive of newly installed operable storefronts opening to an expansive patio

Brand new, state-of-the-art kitchen

Total seating for ~**199** + outdoor patio

Exceptional Demographics 0.5 mile at a Glance Population - 165,255 Median Age - 33.9 Years Median Income - \$121,447

**GROUND FLOOR PLAN** 