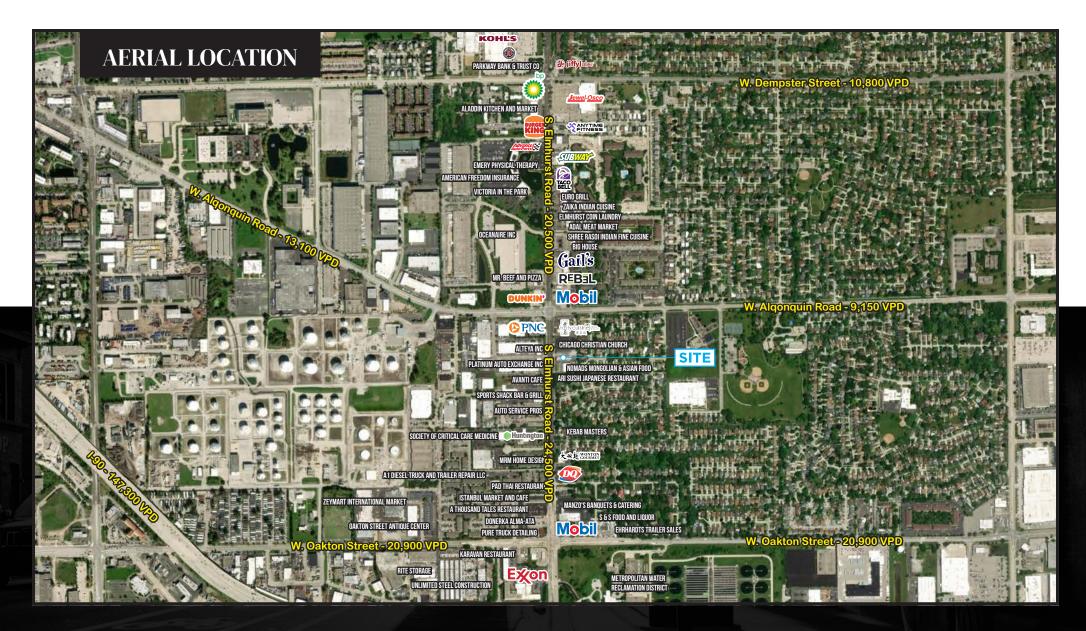

#### **DES PLAINES**

- Opportunity to re-tenant former auto service operator
- Exposure to high traffic counts on S Elmhurst Road
- Neighboring O'Hare International Airport.
- Parking lot included with 27 spaces

#### **NEIGHBORING RETAILERS**

Ace Pickleball Club, Anytime Fitness, Bank of America, Binny's Beverage Depot, BMO Harris Bank, Burger King, Chase Bank, Dairy Queen, Dunkin', Firestone Auto Care, Huntington Bank, Jewel-Osco, Jiffy Lube, Jimmy John's, KFC, Kohls, Lou Malnati's Pizzeria, MyEyeDr, McDonald's, Planet Fitness, PNC Bank, Sam's Club, Taco Bell