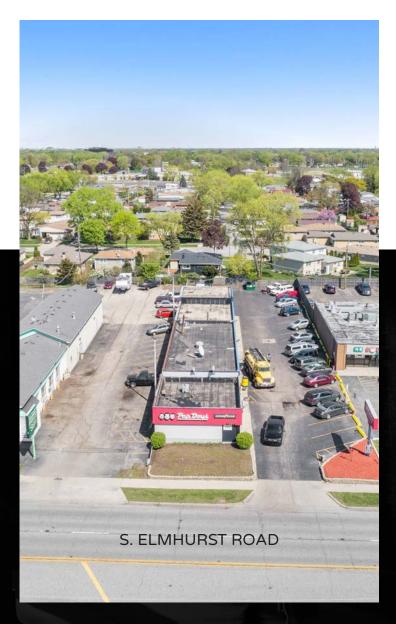

#### **DES PLAINES**

- Opportunity to re-tenant former auto service operator
- Exposure to high traffic counts on S Elmhurst Road
- Neighboring O'Hare International Airport.
- Parking lot included with 27 spaces