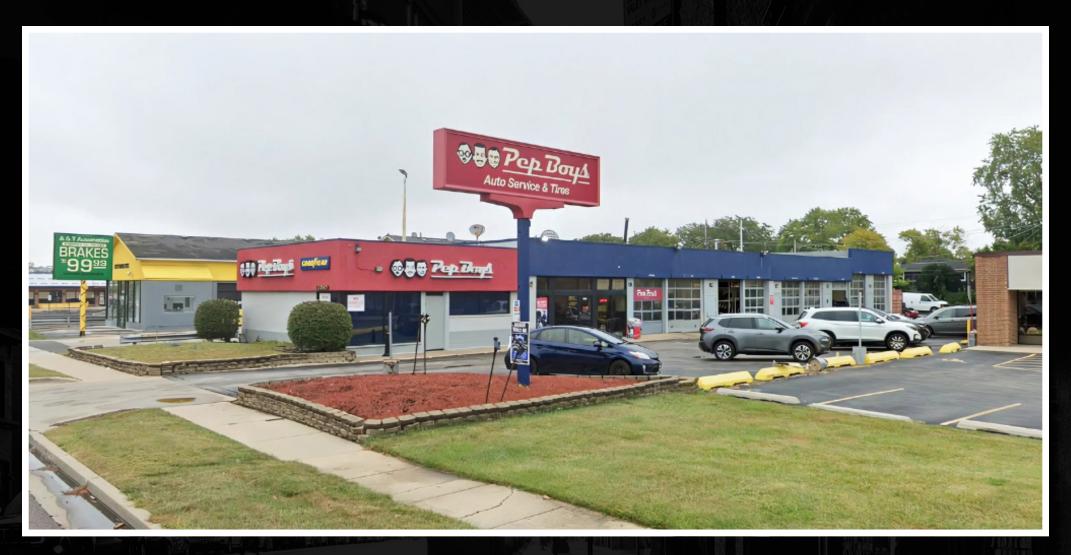

# 1267 S. Elmhurst Road DES PLAINES, ILLINOIS

2nd-Gen Auto Shop/Retail Space Available East block of Elmhurst between Algonquin & Devonshire FOR MORE INFORMATION, PLEASE CONTACT

ANTHONY CAMPAGNI • 847.651.8669 ac@canvasrealestate.com

#### **DES PLAINES**

- Opportunity to re-tenant former auto service operator
- Exposure to high traffic counts on S Elmhurst Road
- Neighboring O'Hare International Airport.
- Parking lot included with 27 spaces