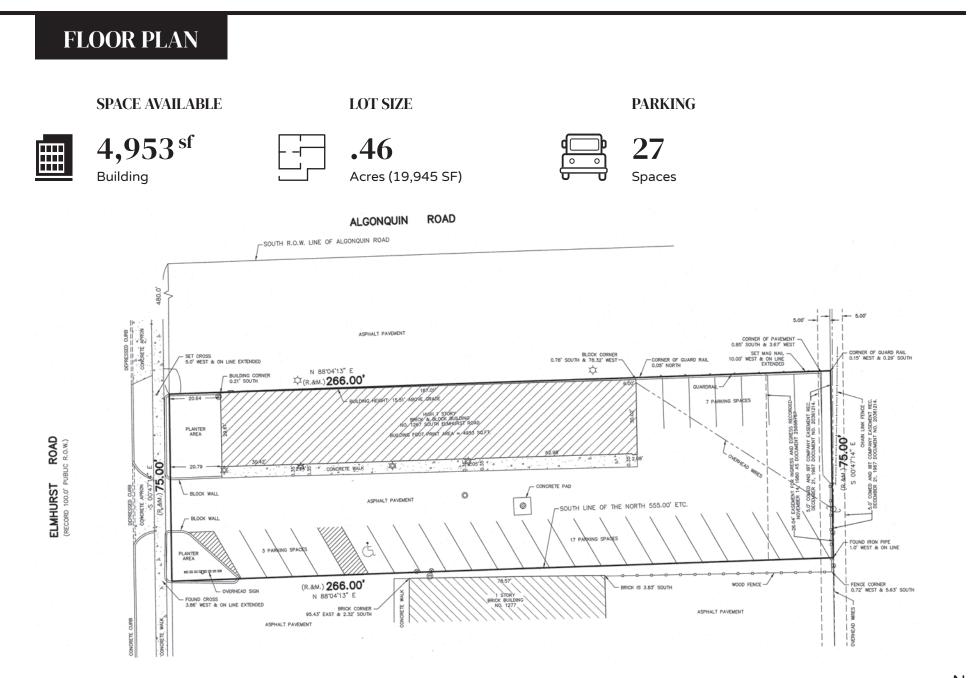

#### **DES PLAINES**

- Opportunity to re-tenant former auto service operator
- Exposure to high traffic counts on S Elmhurst Road
- Neighboring O'Hare International Airport.
- Parking lot included with 27 spaces