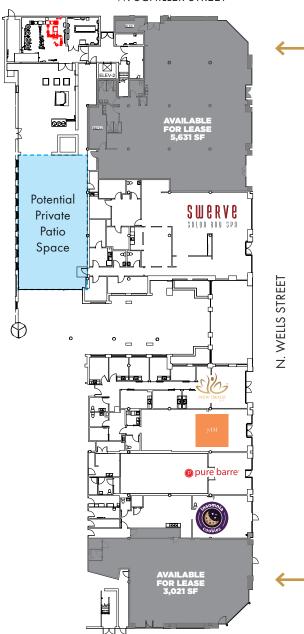

#### TWO PREMIER OLD TOWN CORNERS AVAILABLE FOR LEASE

- North Corner (SWC of Wells and Schiller)
   5,613 square feet (divisible)
- South Corner (NWC of Wells and Evergreen)
   3,021 square feet
- Both spaces are black iron capable and offer outdoor patios.
- Incredible Old Town Location with phenomenal foot traffic and visibility
- Ideal sizes for a variety of retail uses in one of Chicago's core neighborhoods
- Excellent co-tenancy with many high performing and long standing neighborhood tenants

# **SITE PLAN**

W. SCHILLER STREET

W. EVERGREEN AVENUE