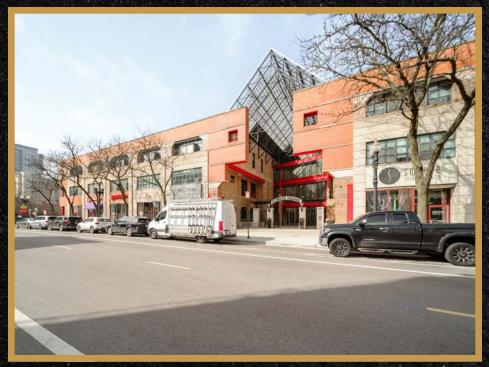

#### THE OPPORTUNITY

Cobbler Square has been known as one of the premier commercial developments in Old Town. Originally the Dr. Scholl's shoe factory, the mixed-use property blends industrial charm with modern design. The property was recently acquired by JDL, a premier real estate development firm in Chicago, with plans to renovate and reimagine the entire property. This is the first ownership change in 40+ years since Sam Zell originally converted the property in the mid 1980's.

Spanning an entire city block, the property offers 20,000 square feet of retail space fronting Wells Street from Schiller to Evergreen.

#### TWO PREMIER OLD TOWN CORNERS AVAILABLE FOR LEASE

- North Corner (SWC of Wells and Schiller)
   5,613 square feet (divisible)
- South Corner (NWC of Wells and Evergreen)
   3,021 square feet
- Both spaces are black iron capable and offer outdoor patios.
- Incredible Old Town Location with phenomenal foot traffic and visibility
- Ideal sizes for a variety of retail uses in one of Chicago's core neighborhoods
- Excellent co-tenancy with many high performing and long standing neighborhood tenants