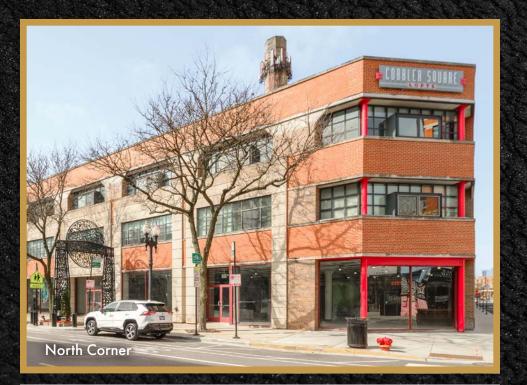

#### TWO PREMIER OLD TOWN CORNERS AVAILABLE FOR LEASE

- North Corner (SWC of Wells and Schiller)
   5,613 square feet (divisible)
- South Corner (NWC of Wells and Evergreen)
   3,021 square feet
- Both spaces are black iron capable and offer outdoor patios.
- Incredible Old Town Location with phenomenal foot traffic and visibility
- Ideal sizes for a variety of retail uses in one of Chicago's core neighborhoods
- Excellent co-tenancy with many high performing and long standing neighborhood tenants