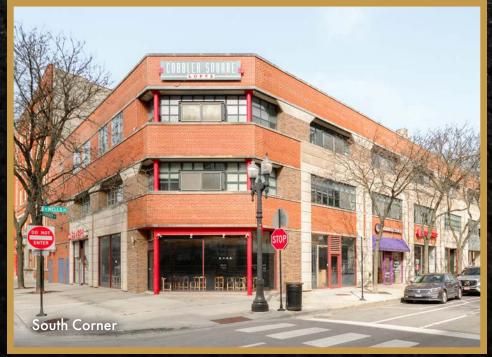

#### TWO PREMIER OLD TOWN CORNERS AVAILABLE FOR LEASE

- North Corner (SWC of Wells and Schiller)
   5,613 square feet (divisible)
- South Corner (NWC of Wells and Evergreen)
   3,021 square feet
- Both spaces are black iron capable and offer outdoor patios.
- Incredible Old Town Location with phenomenal foot traffic and visibility
- Ideal sizes for a variety of retail uses in one of Chicago's core neighborhoods
- Excellent co-tenancy with many high performing and long standing neighborhood tenants