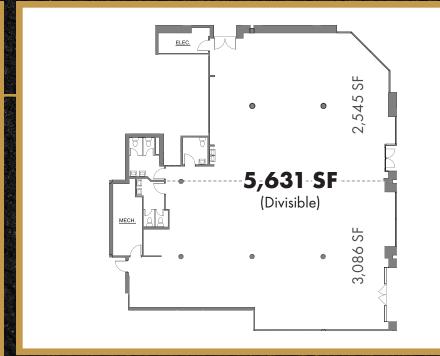

#### TWO PREMIER OLD TOWN CORNERS AVAILABLE FOR LEASE

- North Corner (SWC of Wells and Schiller)
   5,613 square feet (divisible)
- South Corner (NWC of Wells and Evergreen)
   3,021 square feet
- Both spaces are black iron capable and offer outdoor patios.
- Incredible Old Town Location with phenomenal foot traffic and visibility
- Ideal sizes for a variety of retail uses in one of Chicago's core neighborhoods
- Excellent co-tenancy with many high performing and long standing neighborhood tenants