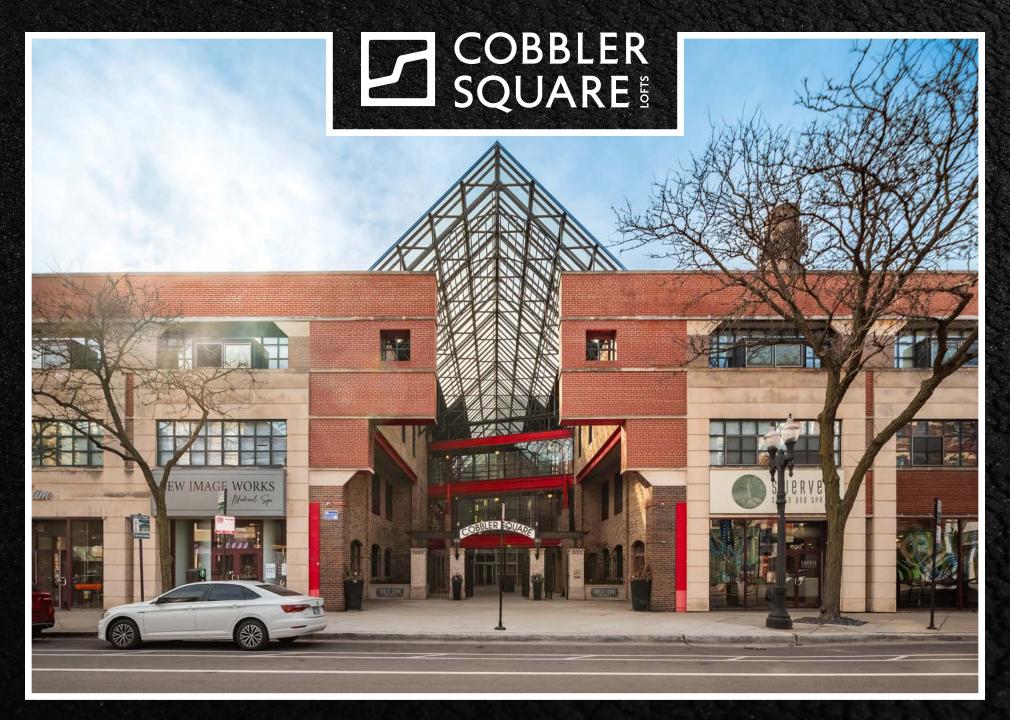

#### THE OPPORTUNITY

Cobbler Square has been known as one of the premier commercial developments in Old Town. Originally the Dr. Scholl's shoe factory, the mixed-use property blends industrial charm with modern design. The property was recently acquired by JDL, a premier real estate development firm in Chicago, with plans to renovate and reimagine the entire property. This is the first ownership change in 40+ years since Sam Zell originally converted the property in the mid 1980's.

Spanning an entire city block, the property offers 20,000 square feet of retail space fronting Wells Street from Schiller to Evergreen.