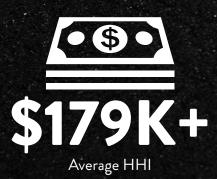

he property in the mid 1980's.

Spanning an entire city block, the property offers 20,000 square feet of retail space fronting Wells Street from Schiller to Evergreen.

#### TWO PREMIER OLD TOWN CORNERS AVAILABLE FOR LEASE

- North Corner (SWC of Wells and Schiller)
   5,613 square feet (divisible)
- South Corner (NWC of Wells and Evergreen)
   3,021 square feet
- Both spaces are black iron capable and offer outdoor patios.
- Incredible Old Town Location with phenomenal foot traffic and visibility
- Ideal sizes for a variety of retail uses in one of Chicago's core neighborhoods
- Excellent co-tenancy with many high performing and long standing neighborhood tenants









# **SITE PLAN**

W. SCHILLER STREET



W. EVERGREEN AVENUE







# **Demographics**

# iffi 90.7K+ Total Population





## Restaurants & Entertainment

BENCHMARK

BROKEN REENGLISH















The Second City









# Lifestyle

BÜNDA

**FOXTROT** 





pure barre

**S**ULCYCLE

SWEATHOUZ







### **Retail**







WINNIE
COUTURE
Bridal Atelier













# For further inquiries, contact:

#### **ANDREW BECKER**

abecker@canvasrealestate.com 312.231.2600

#### MICHAEL WEXLER

mwexler@canvasrealestate.com 773.426.1759

#### **JOHN BASSI**

jbassi@canvasrealestate.com 708.822.4583