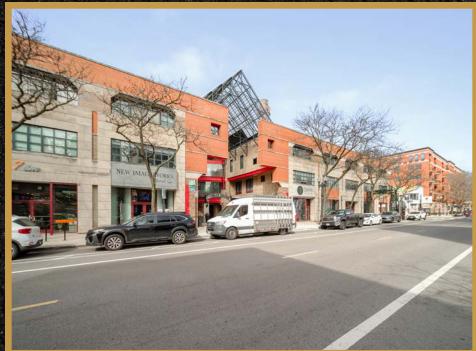

#### THE OPPORTUNITY

Cobbler Square has been known as one of the premier commercial developments in Old Town. Originally the Dr. Scholl's shoe factory, the mixed-use property blends industrial charm with modern design. The property was recently acquired by JDL, a premier real estate development firm in Chicago, with plans to renovate and reimagine the entire property. This is the first ownership change in 40+ years since Sam Zell originally converted the property in the mid 1980's.

Spanning an entire city block, the property offers 20,000 square feet of retail space fronting Wells Street from Schiller to Evergreen.

#### TWO PREMIER OLD TOWN CORNERS AVAILABLE FOR LEASE

- North Corner (SWC of Wells and Schiller)
   5,613 square feet (divisible)
- South Corner (NWC of Wells and Evergreen)
   3,021 square feet
- Both spaces are black iron capable and offer outdoor patios.
- Incredible Old Town Location with phenomenal foot traffic and visibility
- Ideal sizes for a variety of retail uses in one of Chicago's core neighborhoods
- Excellent co-tenancy with many high performing and long standing neighborhood tenants