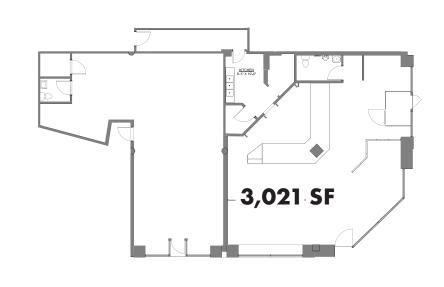

#### TWO PREMIER OLD TOWN CORNERS AVAILABLE FOR LEASE

- North Corner (SWC of Wells and Schiller)
   5,613 square feet (divisible)
- South Corner (NWC of Wells and Evergreen)
   3,021 square feet
- Both spaces are black iron capable and offer outdoor patios.
- Incredible Old Town Location with phenomenal foot traffic and visibility
- Ideal sizes for a variety of retail uses in one of Chicago's core neighborhoods
- Excellent co-tenancy with many high performing and long standing neighborhood tenants