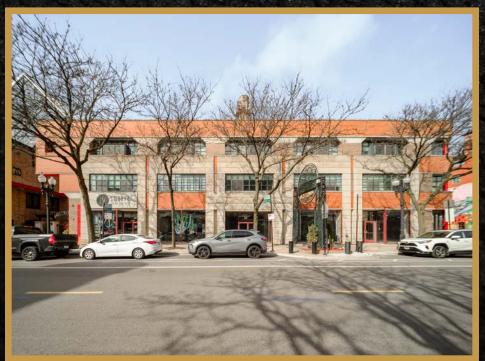

Spanning an entire city block, the property offers 20,000 square feet of retail space fronting Wells Street from Schiller to Evergreen.

#### TWO PREMIER OLD TOWN CORNERS AVAILABLE FOR LEASE

- North Corner (SWC of Wells and Schiller)
   5,613 square feet (divisible)
- South Corner (NWC of Wells and Evergreen)
   3,021 square feet
- Both spaces are black iron capable and offer outdoor patios.
- Incredible Old Town Location with phenomenal foot traffic and visibility
- Ideal sizes for a variety of retail uses in one of Chicago's core neighborhoods
- Excellent co-tenancy with many high performing and long standing neighborhood tenants