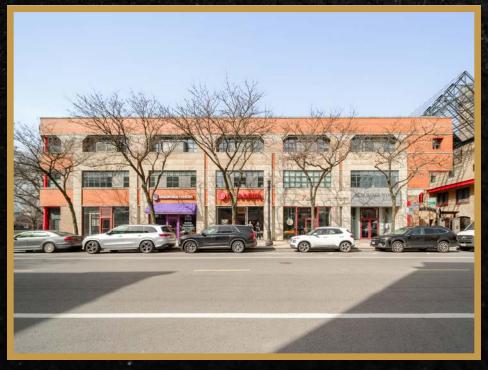

Spanning an entire city block, the property offers 20,000 square feet of retail space fronting Wells Street from Schiller to Evergreen.

#### TWO PREMIER OLD TOWN CORNERS AVAILABLE FOR LEASE

- North Corner (SWC of Wells and Schiller)
   5,613 square feet (divisible)
- South Corner (NWC of Wells and Evergreen)
   3,021 square feet
- Both spaces are black iron capable and offer outdoor patios.
- Incredible Old Town Location with phenomenal foot traffic and visibility
- Ideal sizes for a variety of retail uses in one of Chicago's core neighborhoods
- Excellent co-tenancy with many high performing and long standing neighborhood tenants