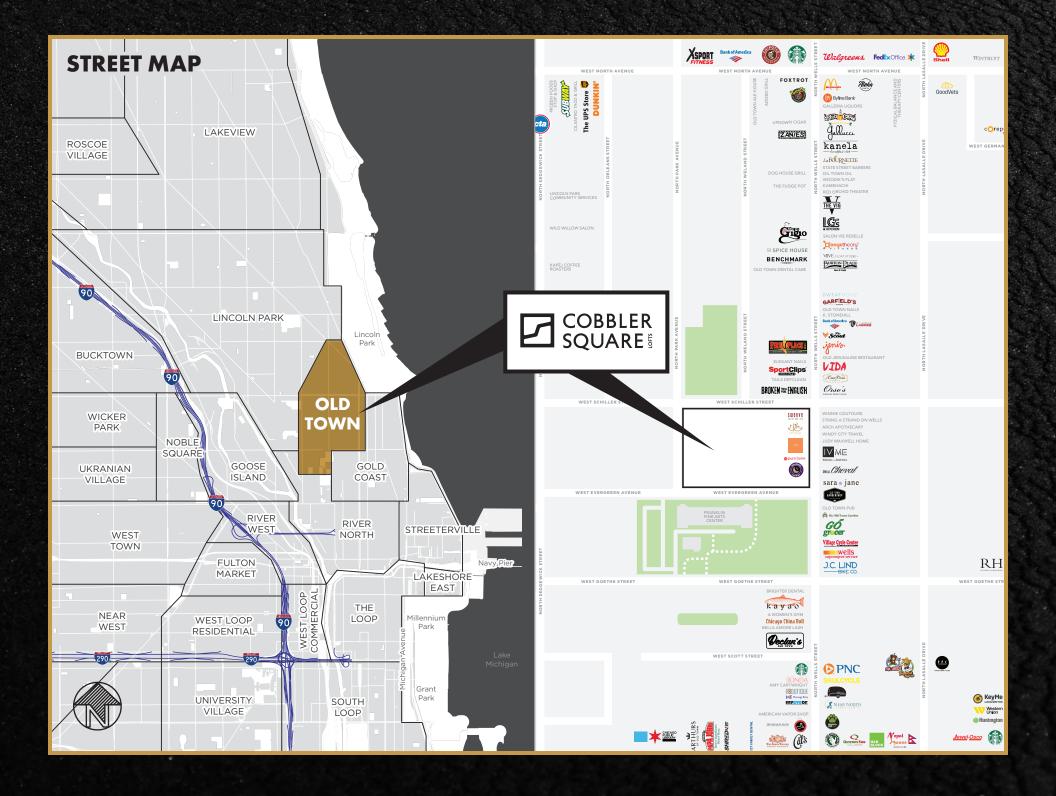

#### THE OPPORTUNITY

Cobbler Square has been known as one of the premier commercial developments in Old Town. Originally the Dr. Scholl's shoe factory, the mixed-use property blends industrial charm with modern design. The property was recently acquired by JDL, a premier real estate development firm in Chicago, with plans to renovate and reimagine the entire property. This is the first ownership change in 40+ years since Sam Zell originally converted the property in the mid 1980's.

Spanning an entire city block, the property offers 20,000 square feet of retail space fronting Wells Street from Schiller to Evergreen.

## Restaurants & Entertainment

BENCHMARK

BROKEN REENGLISH

The Second City

# Lifestyle

BÜNDA

**FOXTROT** 

pure barre

**S**ULCYCLE

SWEATHOUZ

### **Retail**

WINNIE
COUTURE
Bridal Atelier