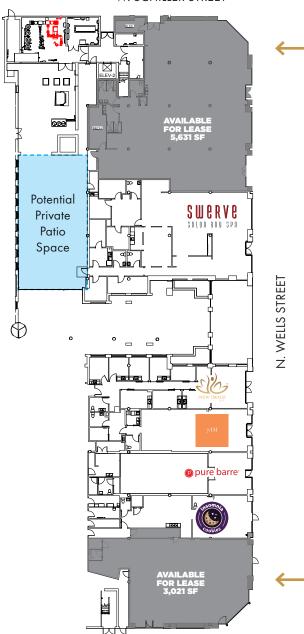

# **SITE PLAN**

W. SCHILLER STREET

W. EVERGREEN AVENUE

#### TWO PREMIER OLD TOWN CORNERS AVAILABLE FOR LEASE

- North Corner (SWC of Wells and Schiller)
   5,613 square feet (divisible)
- South Corner (NWC of Wells and Evergreen)
   3,021 square feet
- Both spaces are black iron capable and offer outdoor patios.
- Incredible Old Town Location with phenomenal foot traffic and visibility
- Ideal sizes for a variety of retail uses in one of Chicago's core neighborhoods
- Excellent co-tenancy with many high performing and long standing neighborhood tenants