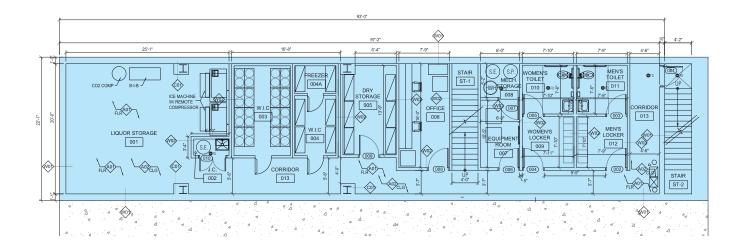

## **FLOOR PLAN**

**SPACE AVAILABLE** 

7,775 sqft

Total

4,363 sqft

**Ground Floor** 

W. ERIE ST

# FLOOR PLAN