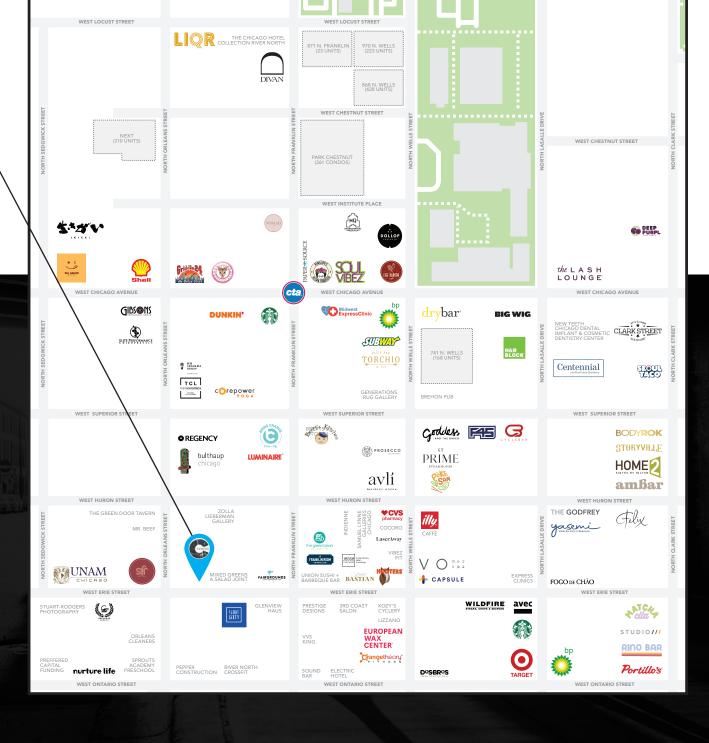

### NEIGHBORING RETAILERS

Asador Bastian, Union Sushi + Barbeque Bar, Avli, GT Prime Steakhouse, Fairgrounds Craft Coffee, Goddess and the Baker, Prosecco, Mr. Beef, SIFR, The Green Door Tavern, Club Lago and many more.

## **STREET MAP**

316-18 W. Erie Street CHICAGO, ILLINOIS

FOR MORE INFORMATION, PLEASE CONTACT

ANTHONY CAMPAGNI ac@canvasrealestate.com 847.651.8669

ELAN RASANSKY elan@canvasrealestate.com 414.380.1555

QUINN THOMAS qthomas@canvasrealestate.com 847.651.5589