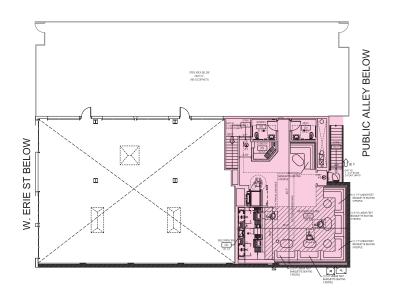

and Chicago's Lakeshore.

With a surge of residential development over the past 10 years, the population has significantly increased, making River North a true seven-day-per-week market.

River North has gained popularity because of its high energy nightlife and entertainment scene, including a plethora of the city's top restaurants, boasting some of the highest sales volumes in the country.

### NEIGHBORING RETAILERS

Asador Bastian, Union Sushi + Barbeque Bar, Avli, GT Prime Steakhouse, Fairgrounds Craft Coffee, Goddess and the Baker, Prosecco, Mr. Beef, SIFR, The Green Door Tavern, Club Lago and many more.



## **FLOOR PLAN**

**SPACE AVAILABLE** 



7,775 sqft

Total



4,363 sqft

**Ground Floor** 

W. ERIE ST



# FLOOR PLAN

#### **SPACE AVAILABLE**



1,865 sqft



1,547 sqft





## **STREET MAP**

316-18 W. Erie Street CHICAGO, ILLINOIS



FOR MORE INFORMATION, PLEASE CONTACT

ANTHONY CAMPAGNI ac@canvasrealestate.com 847.651.8669

ELAN RASANSKY elan@canvasrealestate.com 414.380.1555

QUINN THOMAS qthomas@canvasrealestate.com 847.651.5589