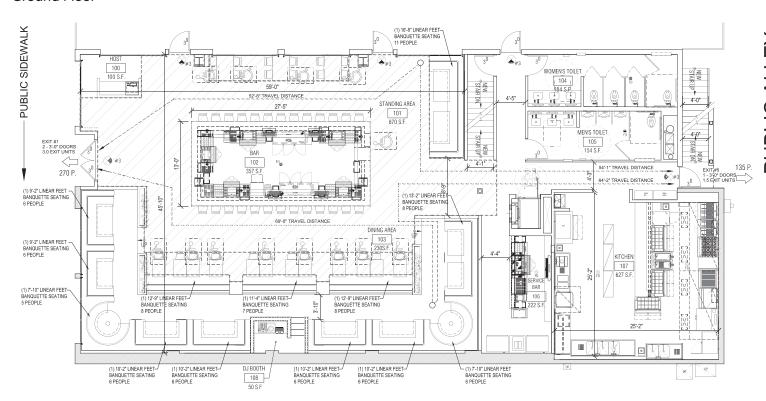

## **FLOOR PLAN**

**SPACE AVAILABLE** 

7,775 sqft

Total

4,363 sqft

**Ground Floor** 

W. ERIE ST

# FLOOR PLAN

#### **SPACE AVAILABLE**

1,865 sqft

1,547 sqft