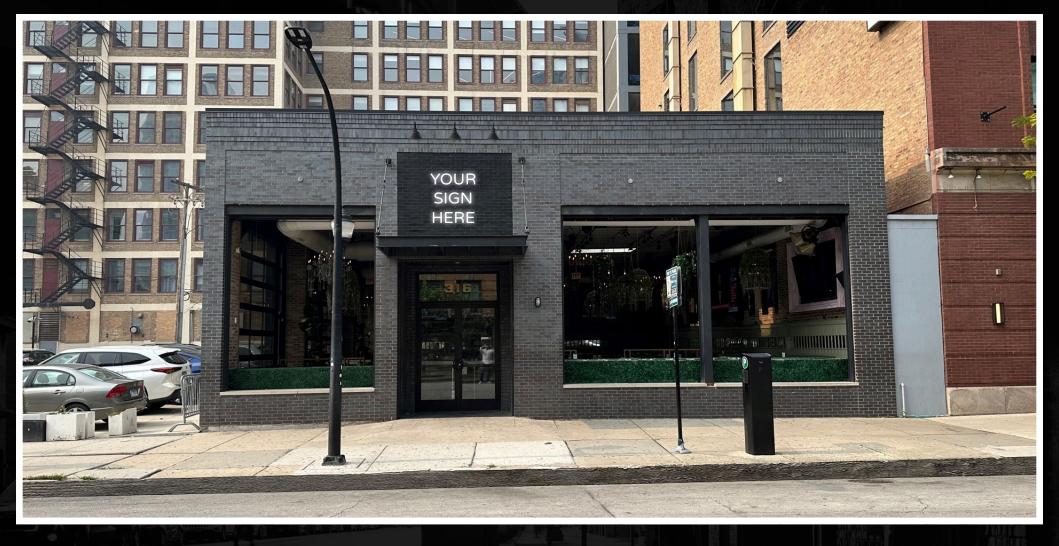

# 316-18 W. Erie Street CHICAGO, ILLINOIS

Restaurant Space Available
North block of Erie between Orleans & Franklin

FOR MORE INFORMATION, PLEASE CONTACT

ANTHONY CAMPAGNI • 847.651.8669 ac@canvasrealestate.com