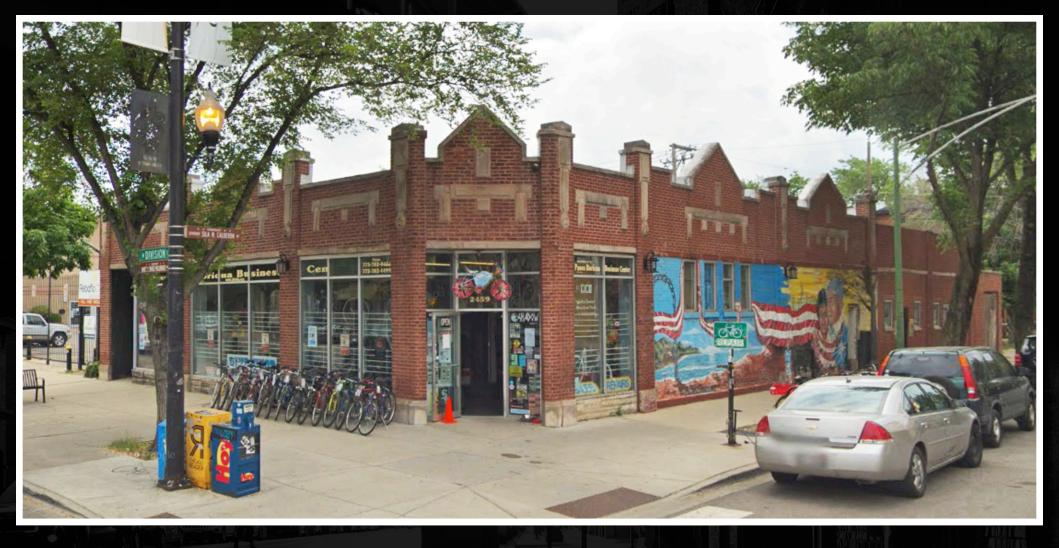

# 2459 W. Division Street CHICAGO, ILLINOIS

Retail/Restaurant Space for Lease Southeast corner of Division & Campbell

FOR MORE INFORMATION, PLEASE CONTACT

ANTHONY CAMPAGNI • 847.651.8669 ac@canvasrealestate.com

### **HUMBOLDT PARK**

- Approximately 6,000 sf available for lease.
- Space is divisible
- Located on the corner of W Division and N Campbell
- Less than half a mile to St Mary Of Nazareth Hospital
- Location is easily accessible from Wicker Park, Logan Square, and West Town