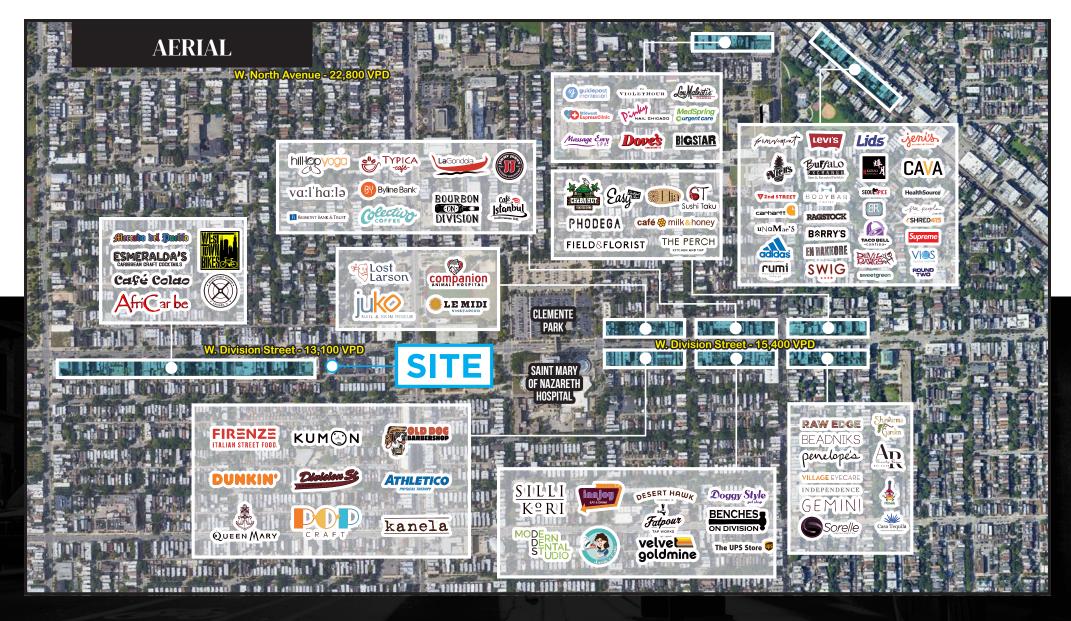

### **HUMBOLDT PARK**

- Approximately 6,000 sf available for lease.
- Space is divisible
- Located on the corner of W Division and N Campbell
- Less than half a mile to St Mary Of Nazareth Hospital
- Location is easily accessible from Wicker Park, Logan Square, and West Town