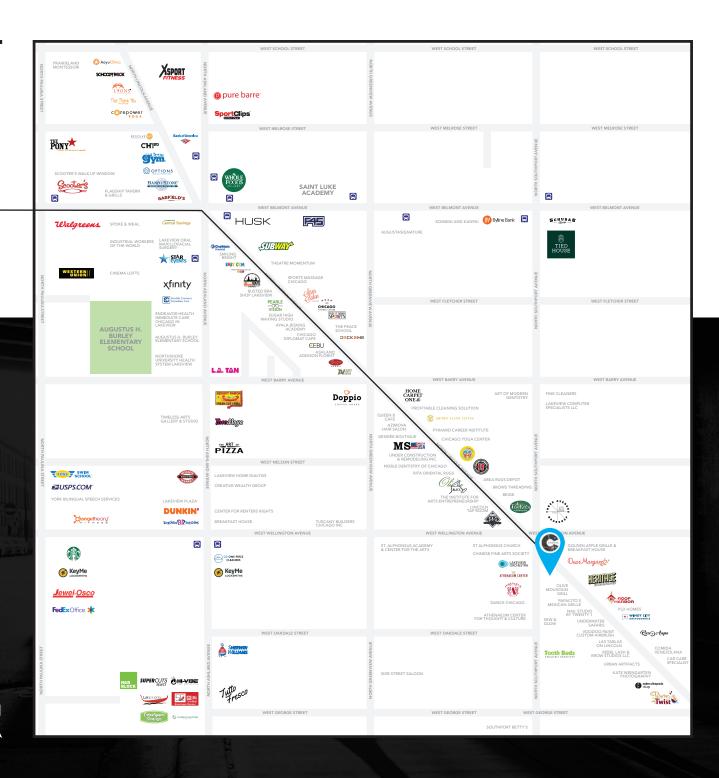

#### **NEIGHBORING RETAILERS**

Whole Foods, Athenauem Center, Dear Margaret, Golden Apple Grille & Breakfast House, Heritage Bikes & Coffee, Jimmy Johns, Lincoln Tap Room, Olive Mountain Grill, Papacito's Kitchen, Pockets Restaurant, S&G Restaurant, Sew & Glow, and many more.

### **STREET MAP**

2966 N. Lincoln Avenue CHICAGO, ILLINOIS

FOR MORE INFORMATION, PLEASE CONTACT

ANDREW BECKER abecker@canvasrealestate.com 312.231.2600

MICHAEL WEXLER mwexler@canvasrealestate.com 773.426.1759