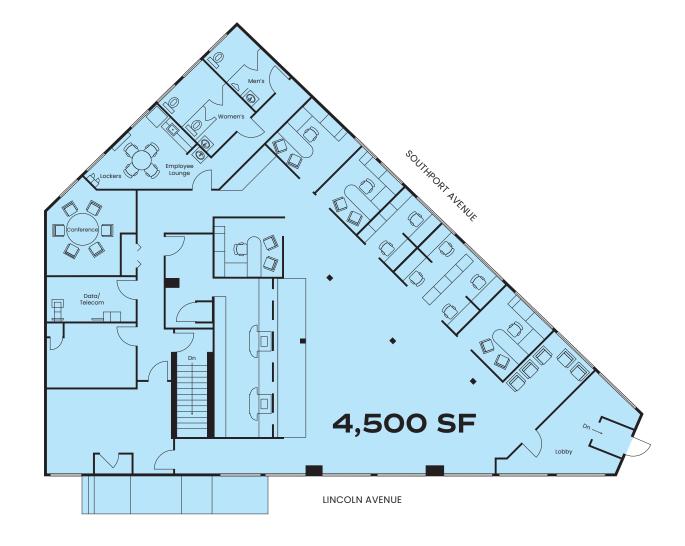

# GROUND FLOOR PLAN

**SPACE AVAILABLE** 

4,500 sqft

**Ground Floor** 

3,000 sqft